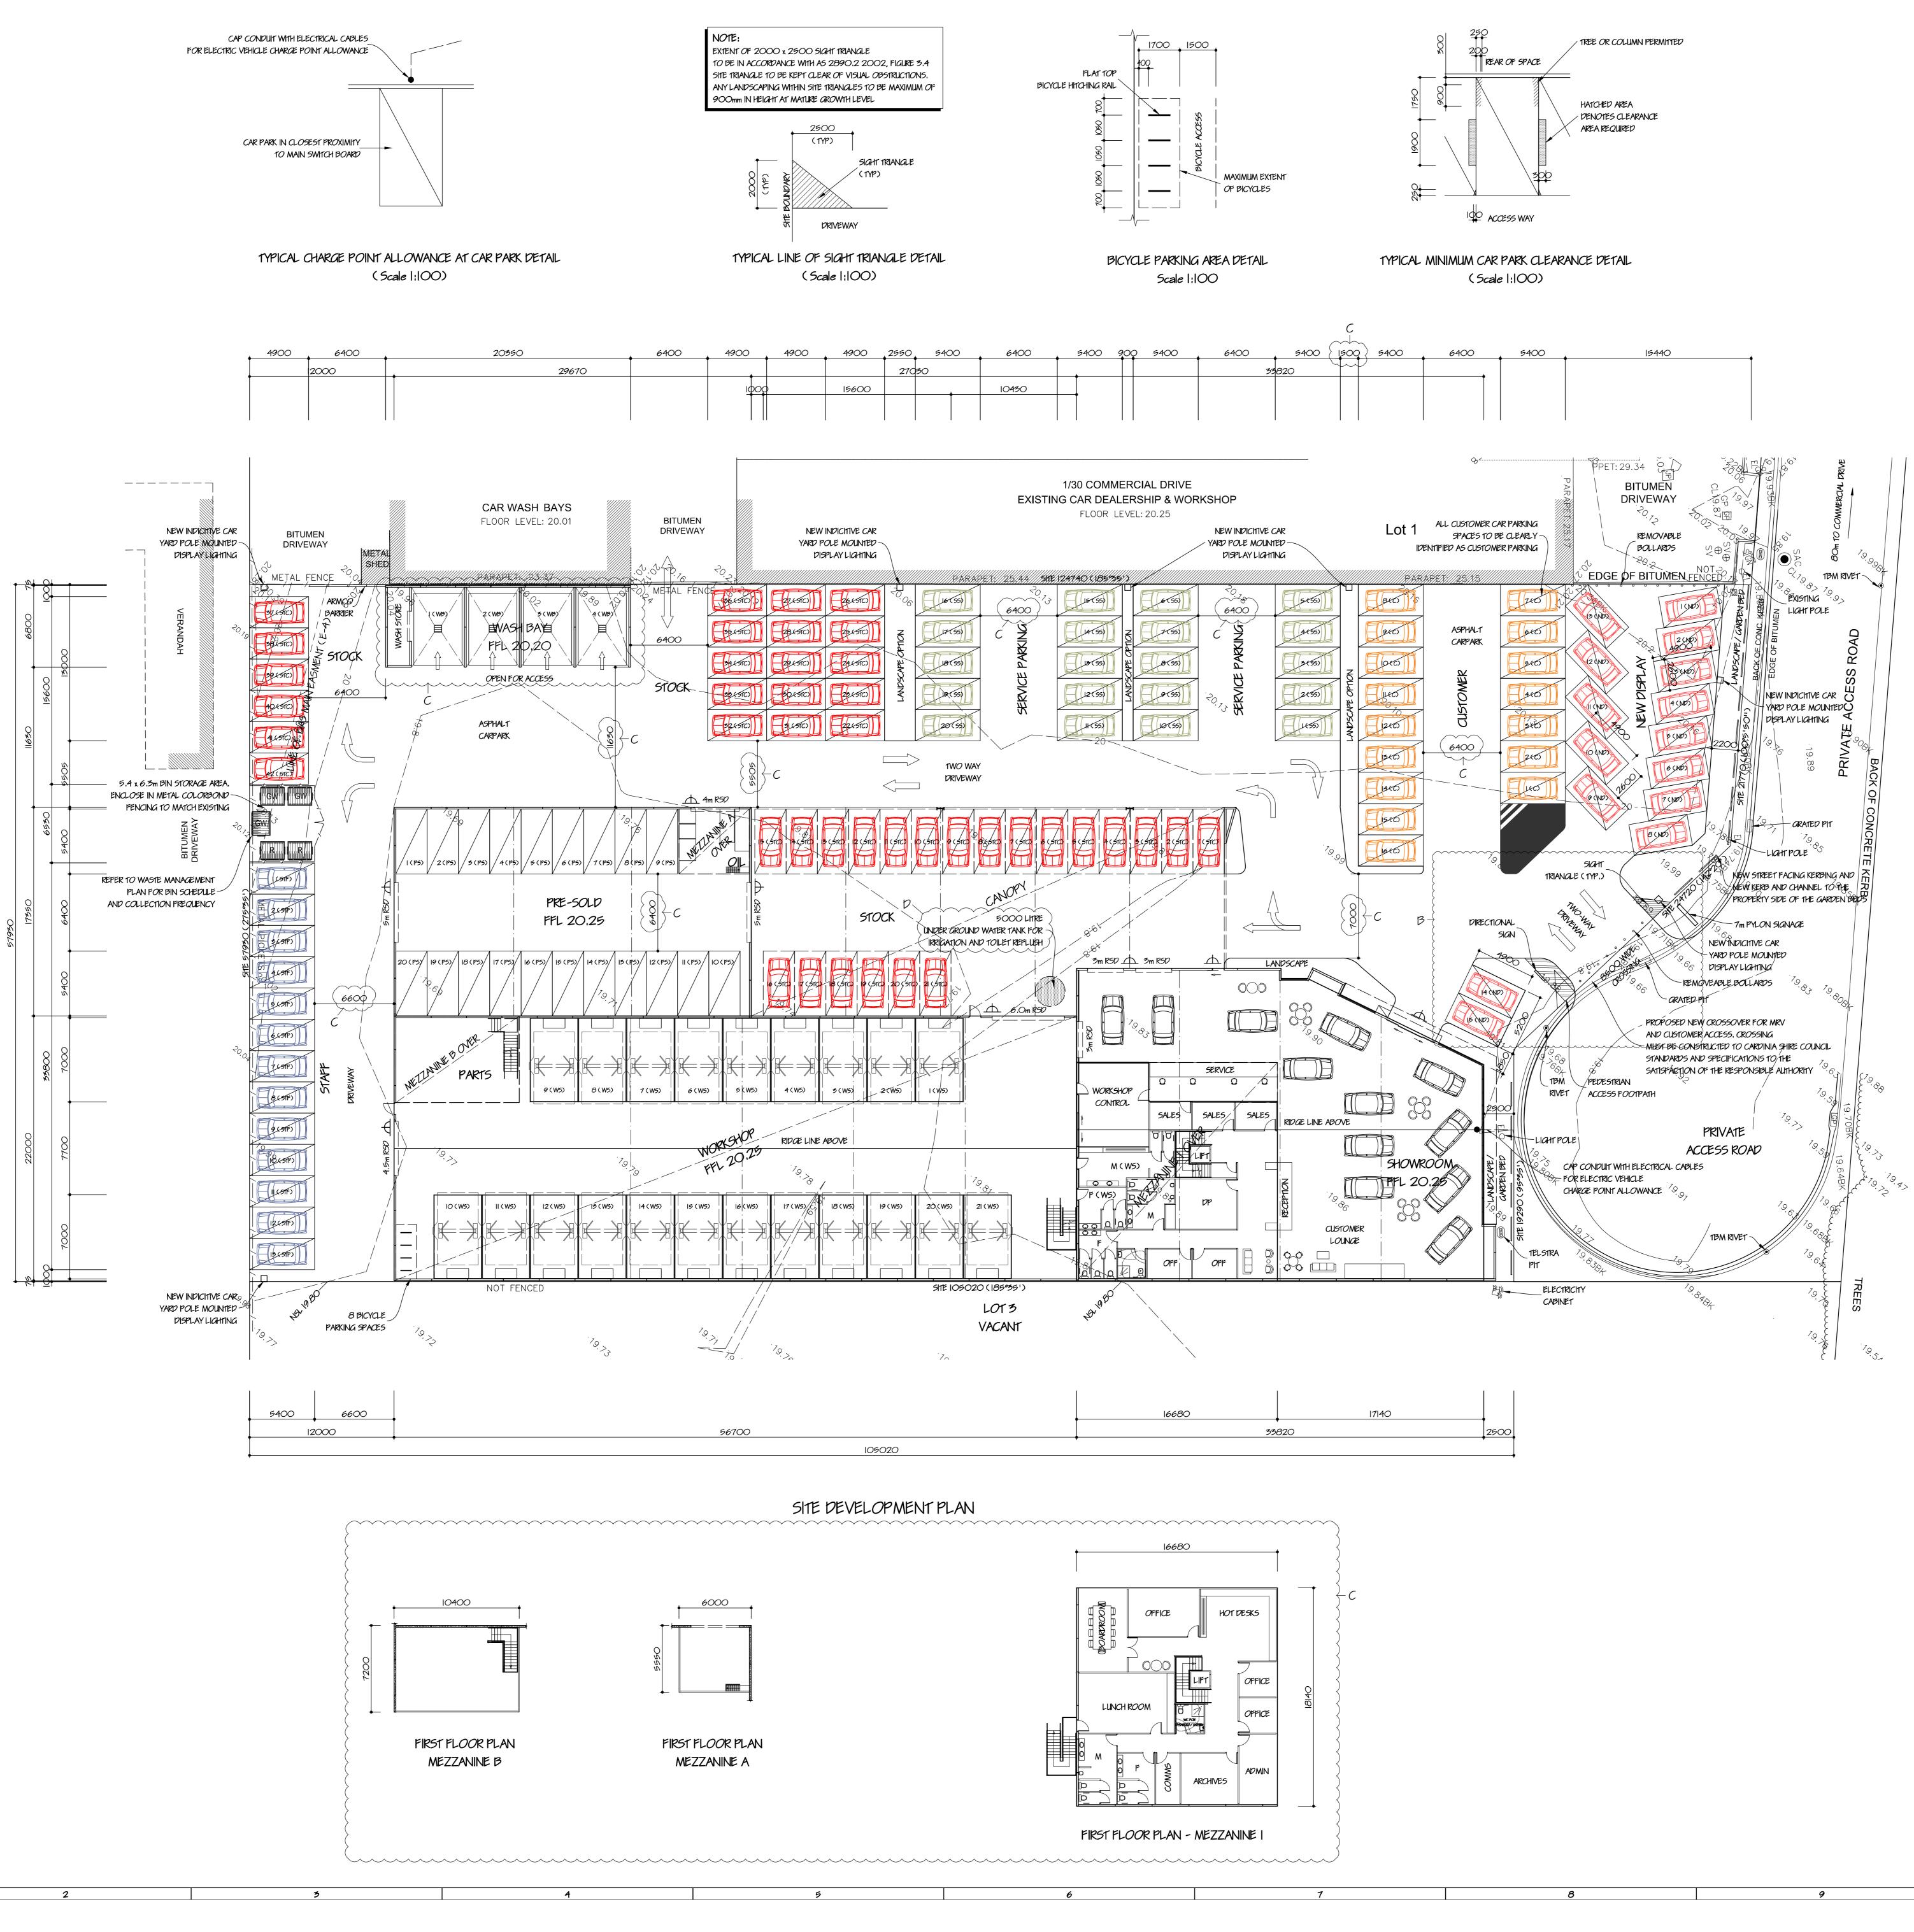

#### What is the amendment This application seeks to amend: being applied for?\* Plans endorsed under the permit What the permit allows Indicate the type of changes proposed to the permit. Current conditions of the permit Other documents endorsed under the permit List details of the proposed changes Details: If the space provided is insufficient, PLANS UPDATED TO SHOW DIPFERENT attach a separate sheet. LOCATION OF SALES/SHIDK/ROOM/OFFICE TO DIFFERENT AREA ON SITE. RE ALIGN CARPARKING REMOVE CONDITIONS IC & 24.