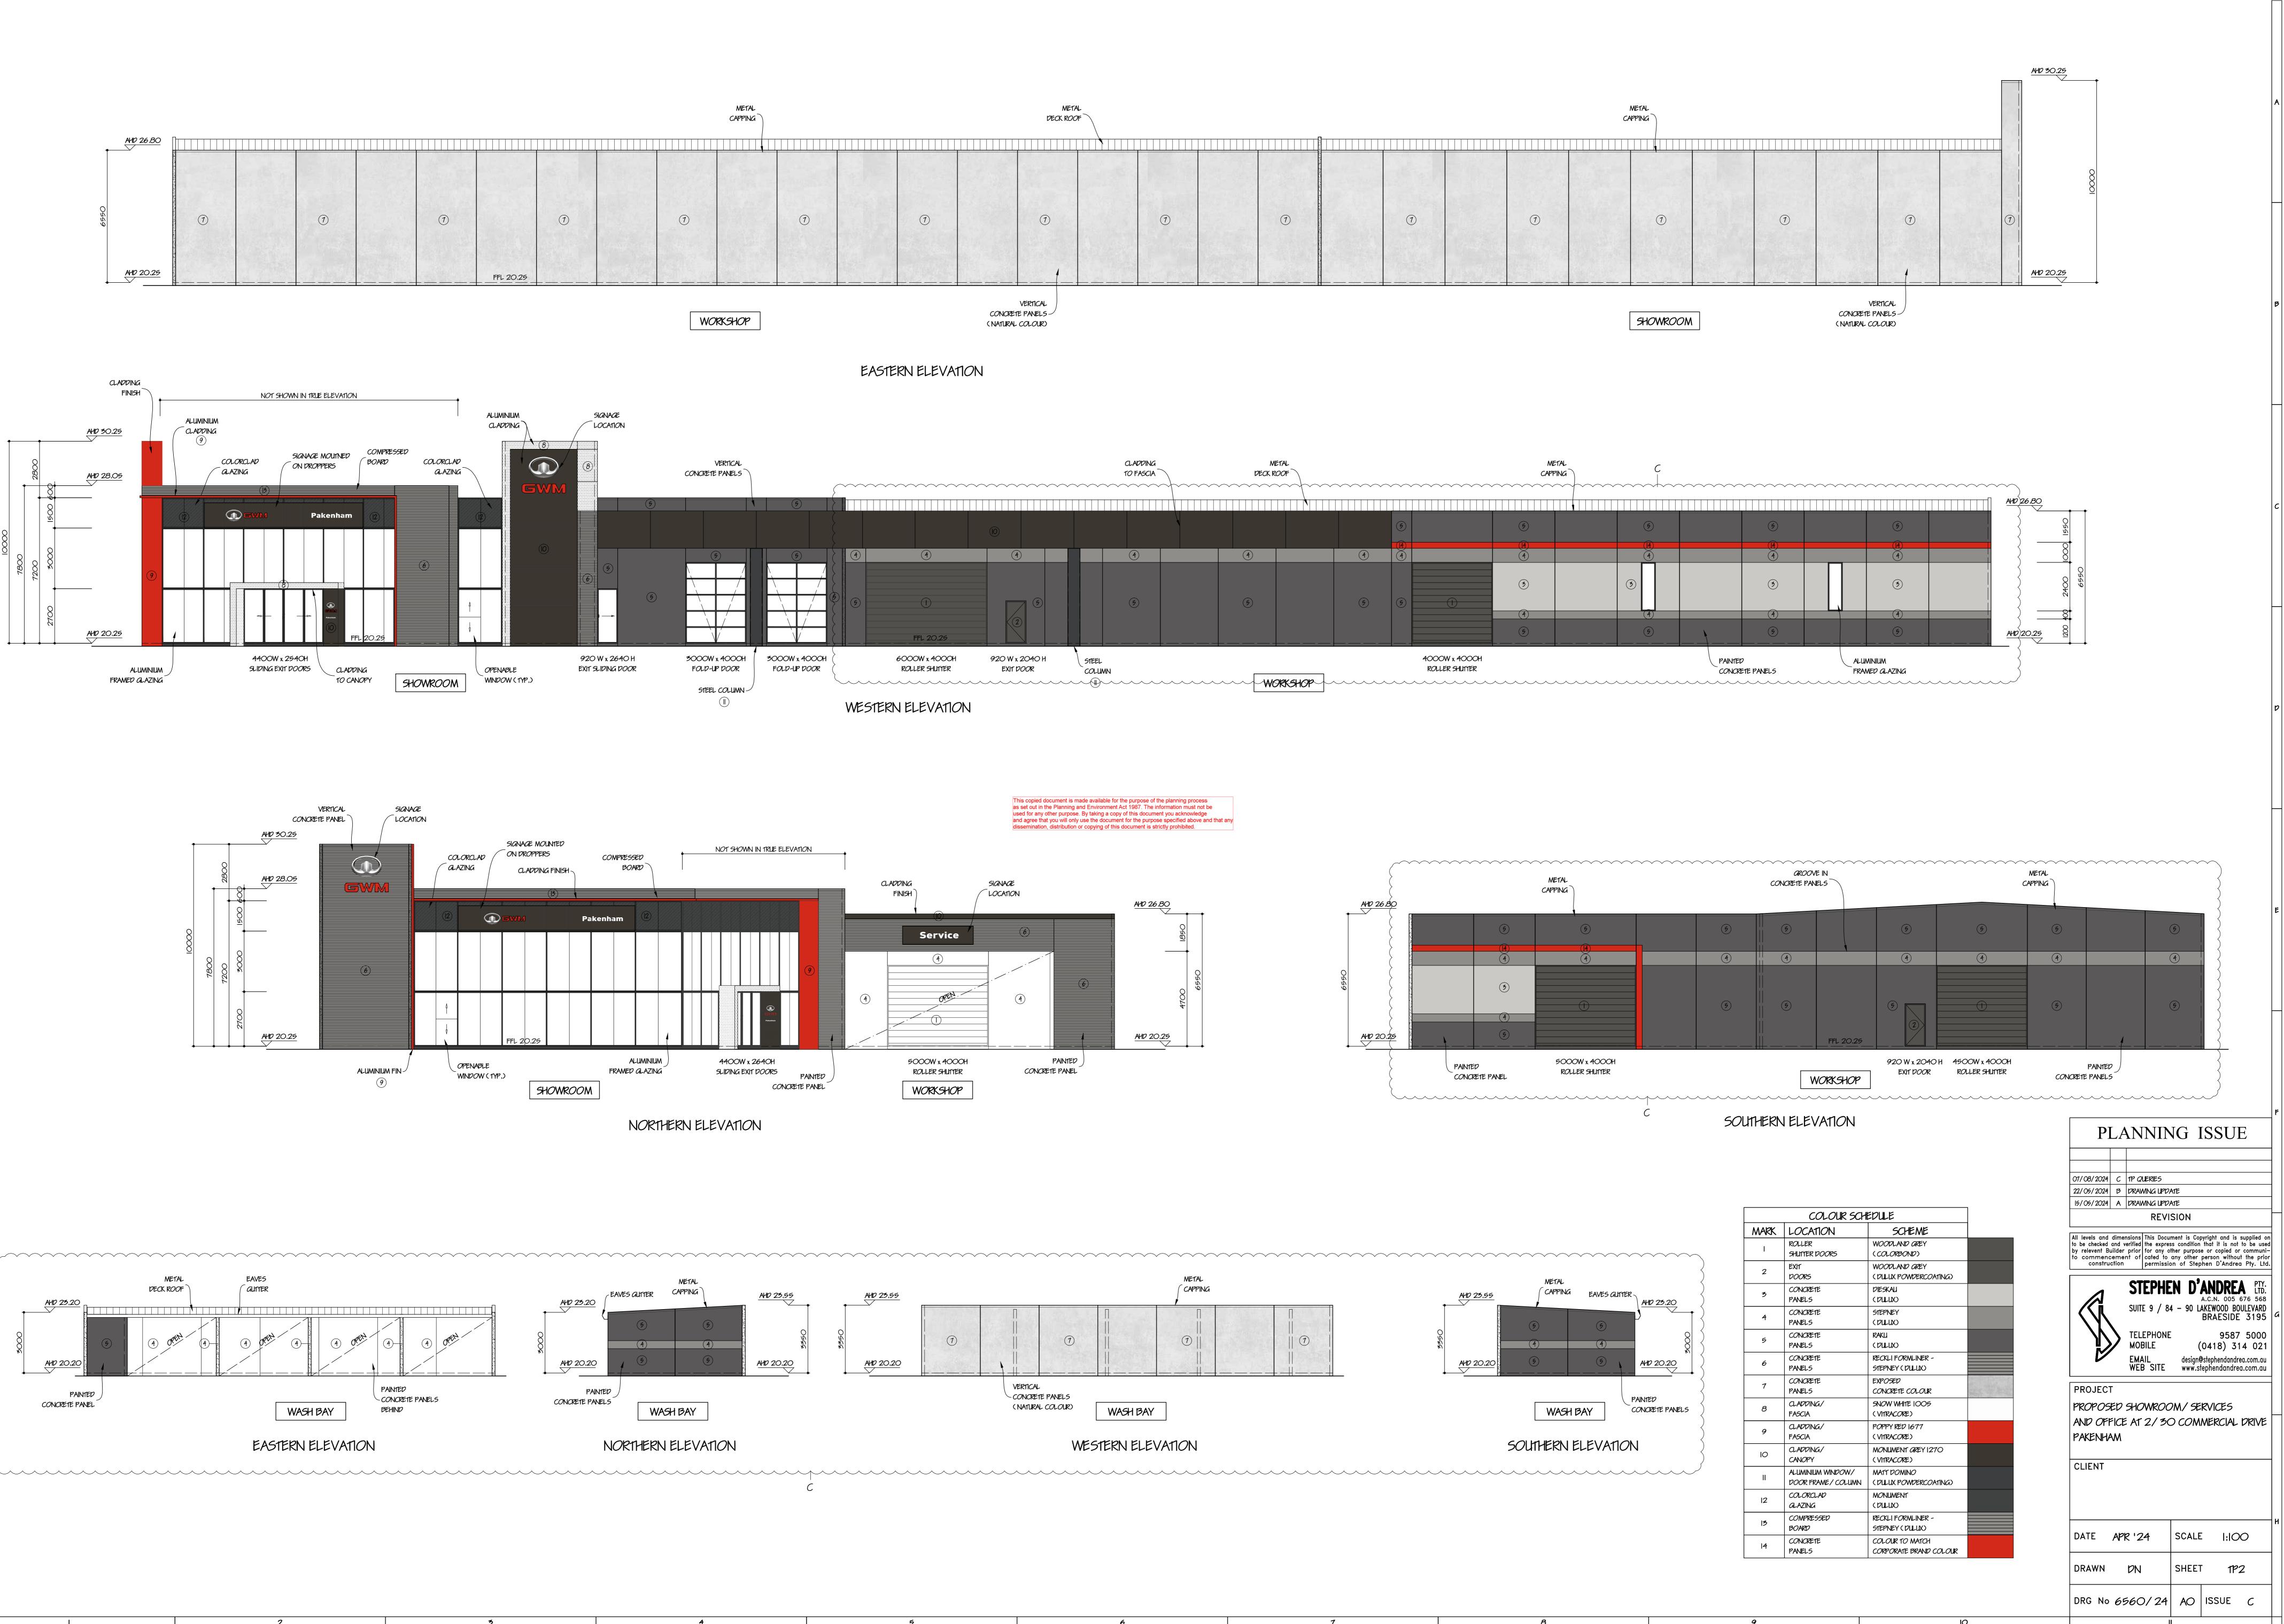

#### What is the amendment This application seeks to amend: being applied for?\* Plans endorsed under the permit What the permit allows Indicate the type of changes proposed to the permit. Current conditions of the permit Other documents endorsed under the permit List details of the proposed changes Details: If the space provided is insufficient, PLANS UPDATED TO SHOW DIPFERENT attach a separate sheet. LOCATION OF SALES/SHIDK/ROOM/OFFICE TO DIFFERENT AREA ON SITE. RE ALIGN CARPARKING REMOVE CONDITIONS IC & 24.

Provide plans clearly identifying all proposed changes to the endorsed plans, together with: any information required by the planning scheme, requested by Council or outlined in a Council checklist; and if required, include a description of the likely effect of the proposal.