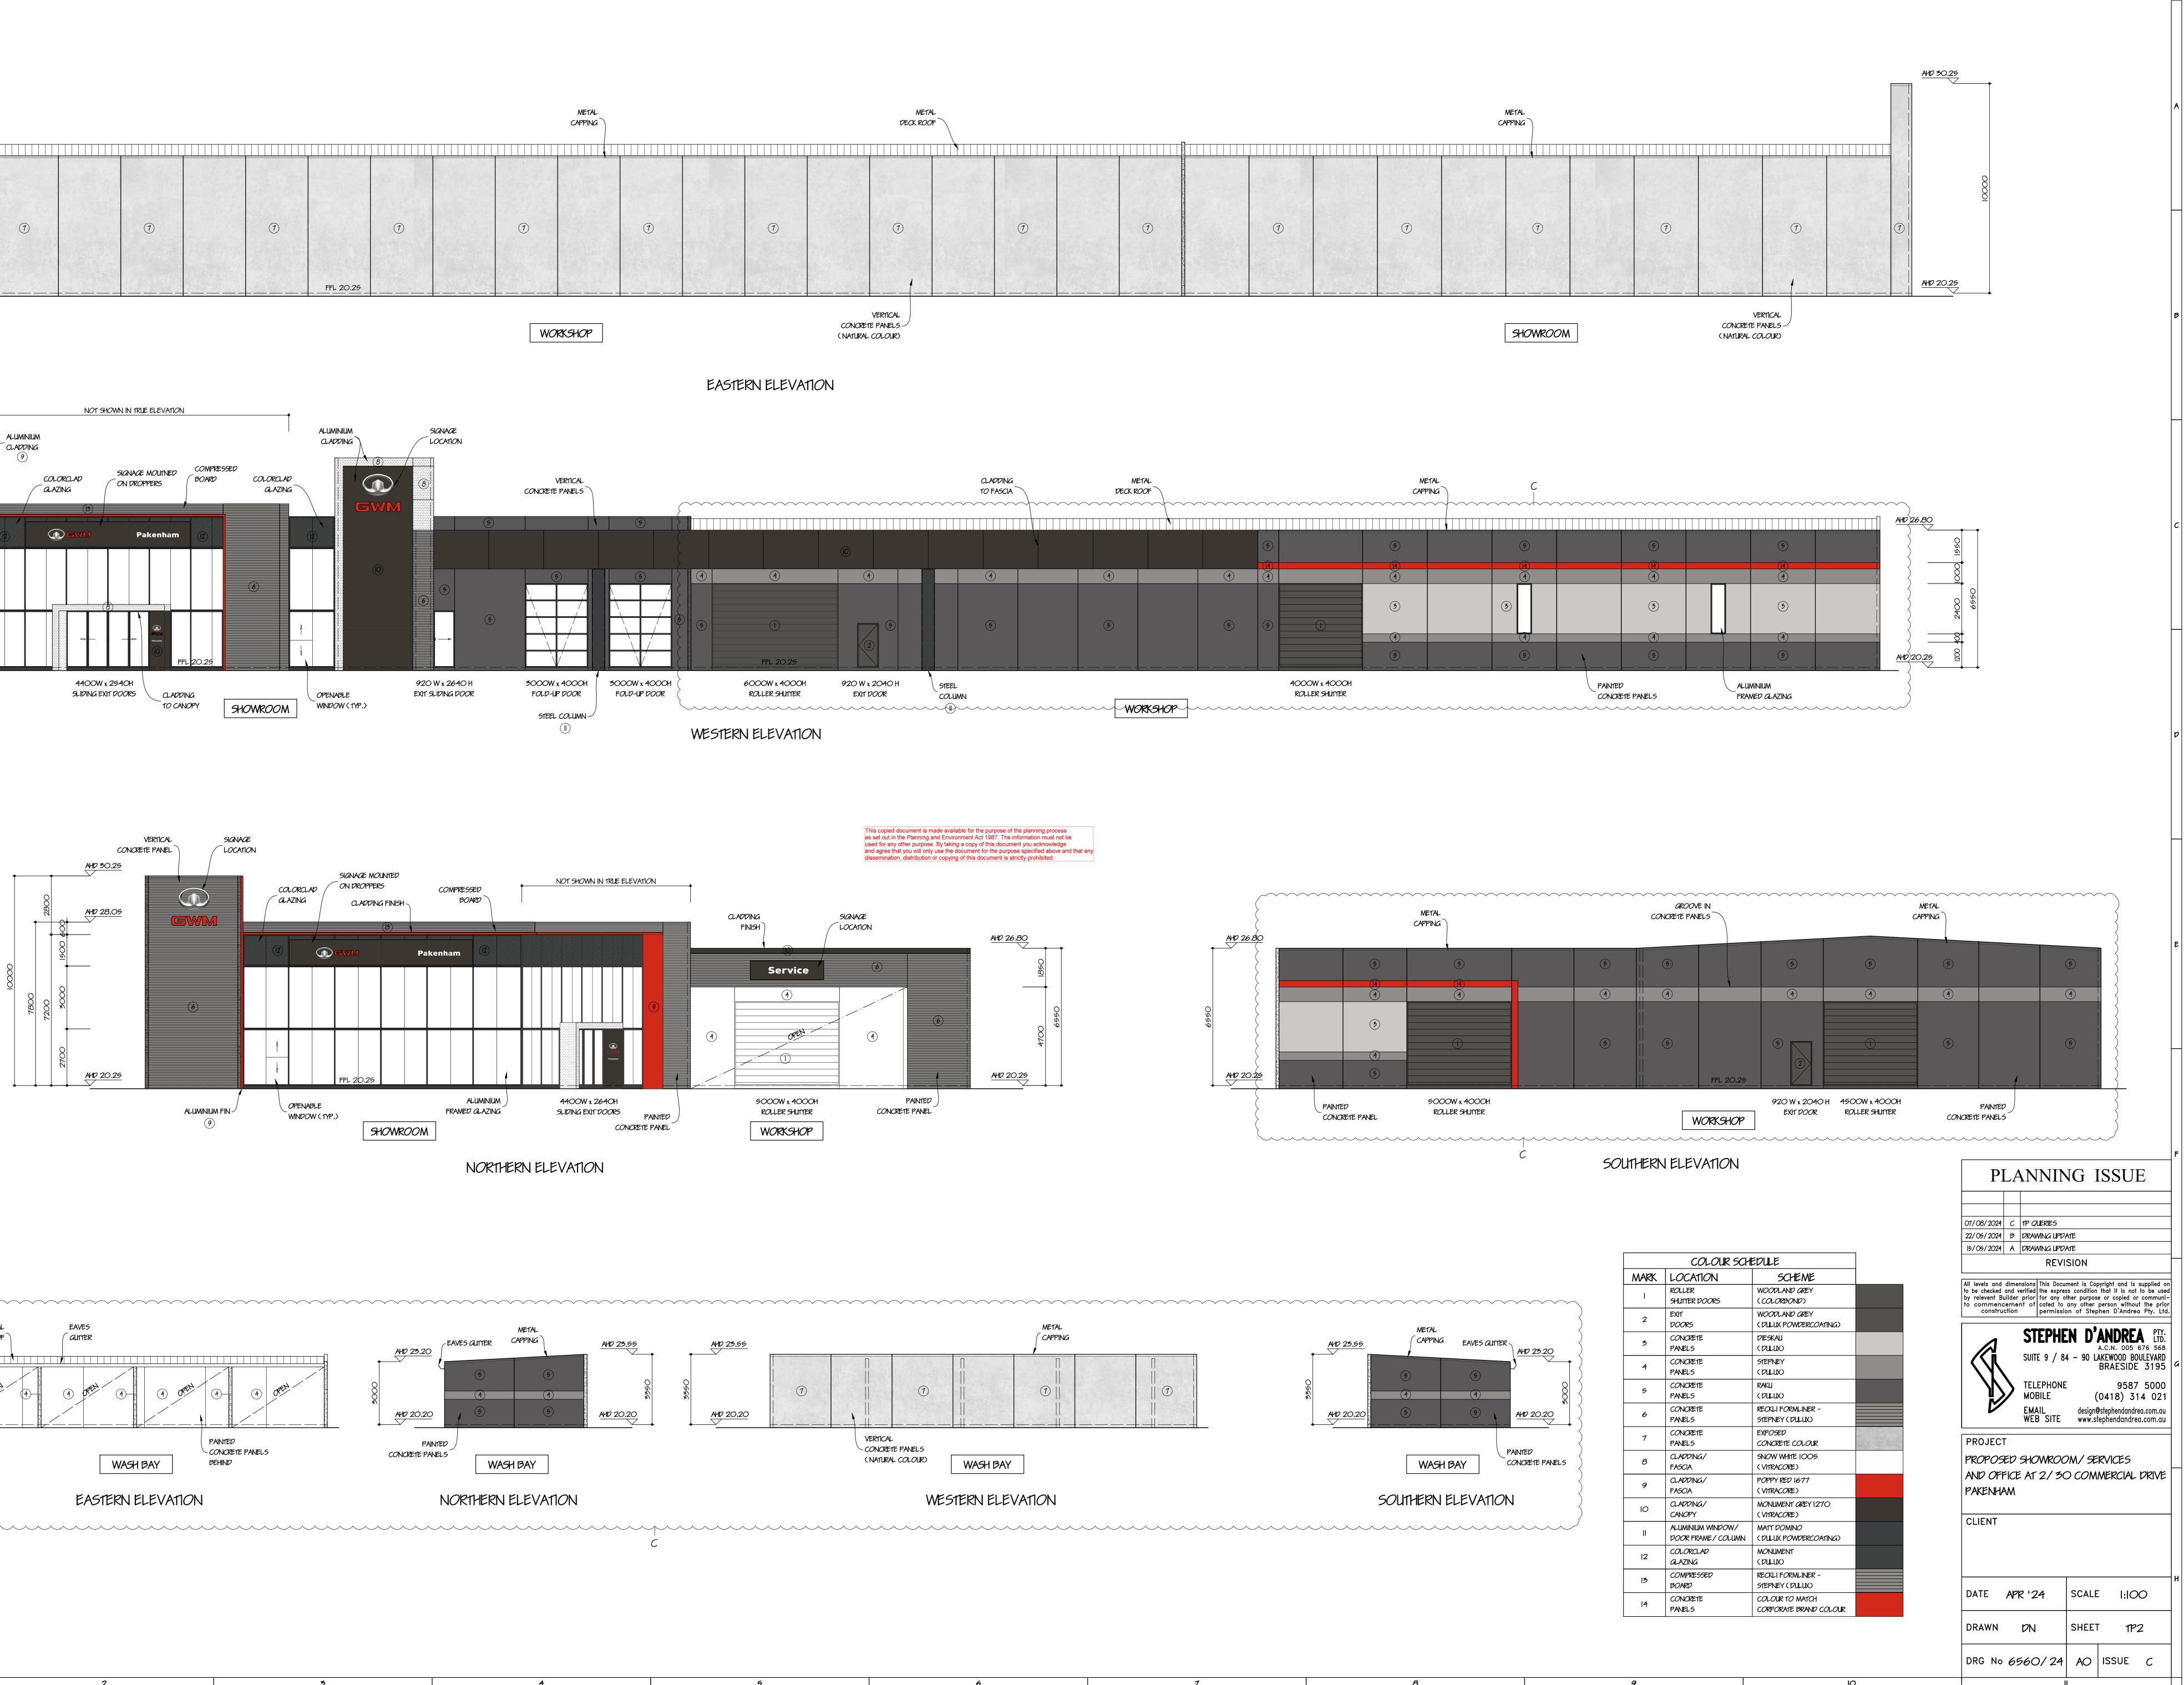

#### What is the amendment This application seeks to amend: being applied for?\* Plans endorsed under the permit What the permit allows Indicate the type of changes proposed to the permit. Current conditions of the permit Other documents endorsed under the permit List details of the proposed changes Details: If the space provided is insufficient, PLANS UPDATED TO SHOW DIPFERENT attach a separate sheet. LOCATION OF SALES/SHIDK/ROOM/OFFICE TO DIFFERENT AREA ON SITE. RE ALIGN CARPARKING REMOVE CONDITIONS IC & 24.

Provide plans clearly identifying all proposed changes to the endorsed plans, together with: any information required by the planning scheme, requested by Council or outlined in a Council checklist; and if required, include a description of the likely effect of the proposal.