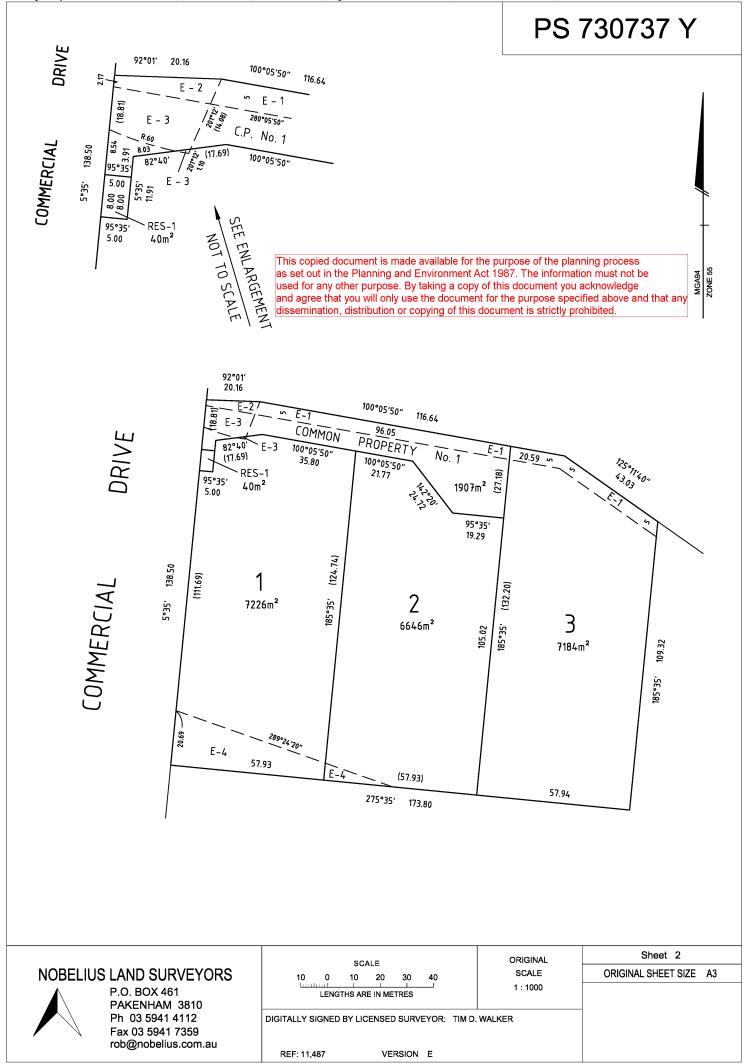

#### LAND DESCRIPTION

Lot 2 on Plan of Subdivision 730737Y. PARENT TITLE Volume 11477 Folio 430 Created by instrument PS730737Y 10/03/2016

#### DIAGRAM LOCATION

SEE PS730737Y FOR FURTHER DETAILS AND BOUNDARIES