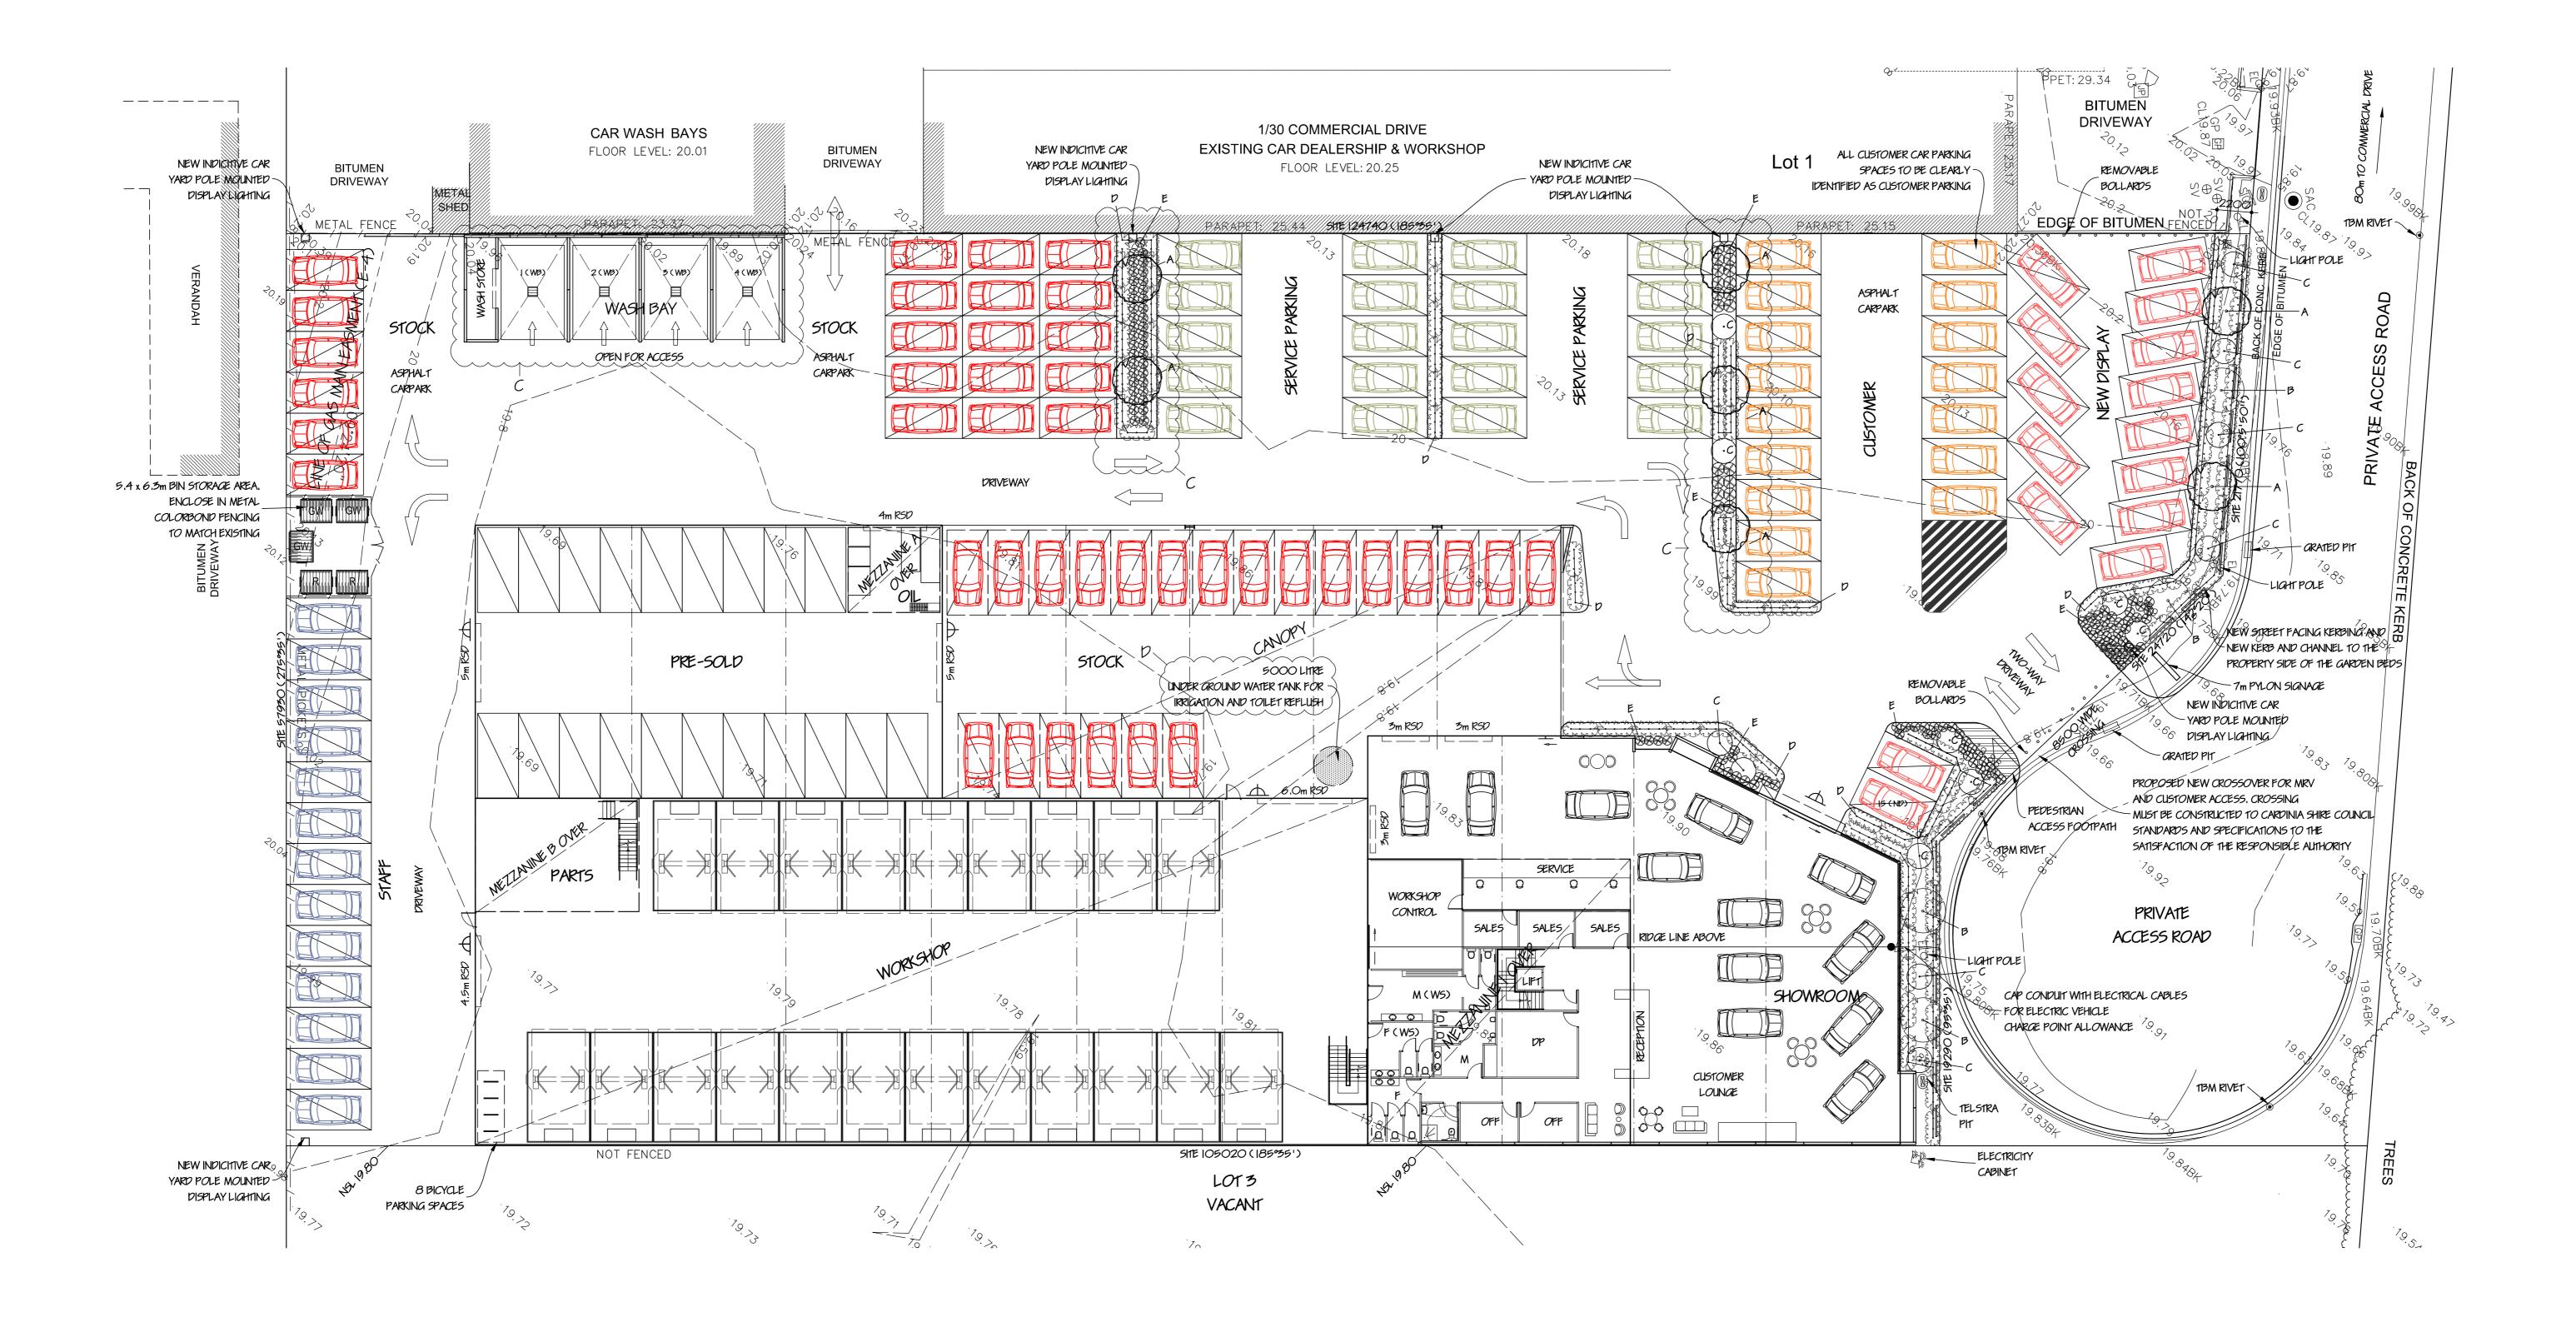

#### What is the amendment This application seeks to amend: being applied for?\* Plans endorsed under the permit What the permit allows Indicate the type of changes proposed to the permit. Current conditions of the permit Other documents endorsed under the permit List details of the proposed changes Details: If the space provided is insufficient, PLANS UPDATED TO SHOW DIPFERENT attach a separate sheet. LOCATION OF SALES/SHIDK/ROOM/OFFICE TO DIFFERENT AREA ON SITE. RE ALIGN CARPARKING REMOVE CONDITIONS IC & 24.

Provide plans clearly identifying all proposed changes to the endorsed plans, together with: any information required by the planning scheme, requested by Council or outlined in a Council checklist; and if required, include a description of the likely effect of the proposal.

Cost of the permitted

| s used                              | Have the conditions of the land changed since the time of the original permit application? Yes No If yes, please provide details of the existing conditions. |
|-------------------------------------|--------------------------------------------------------------------------------------------------------------------------------------------------------------|
| dwellings,<br>ctitioners,<br>seats, | VACANT                                                                                                                                                       |
|                                     | Provide a plan of the existing conditions if the conditions have changed since the time of the original permit application Photos are also helpful.          |