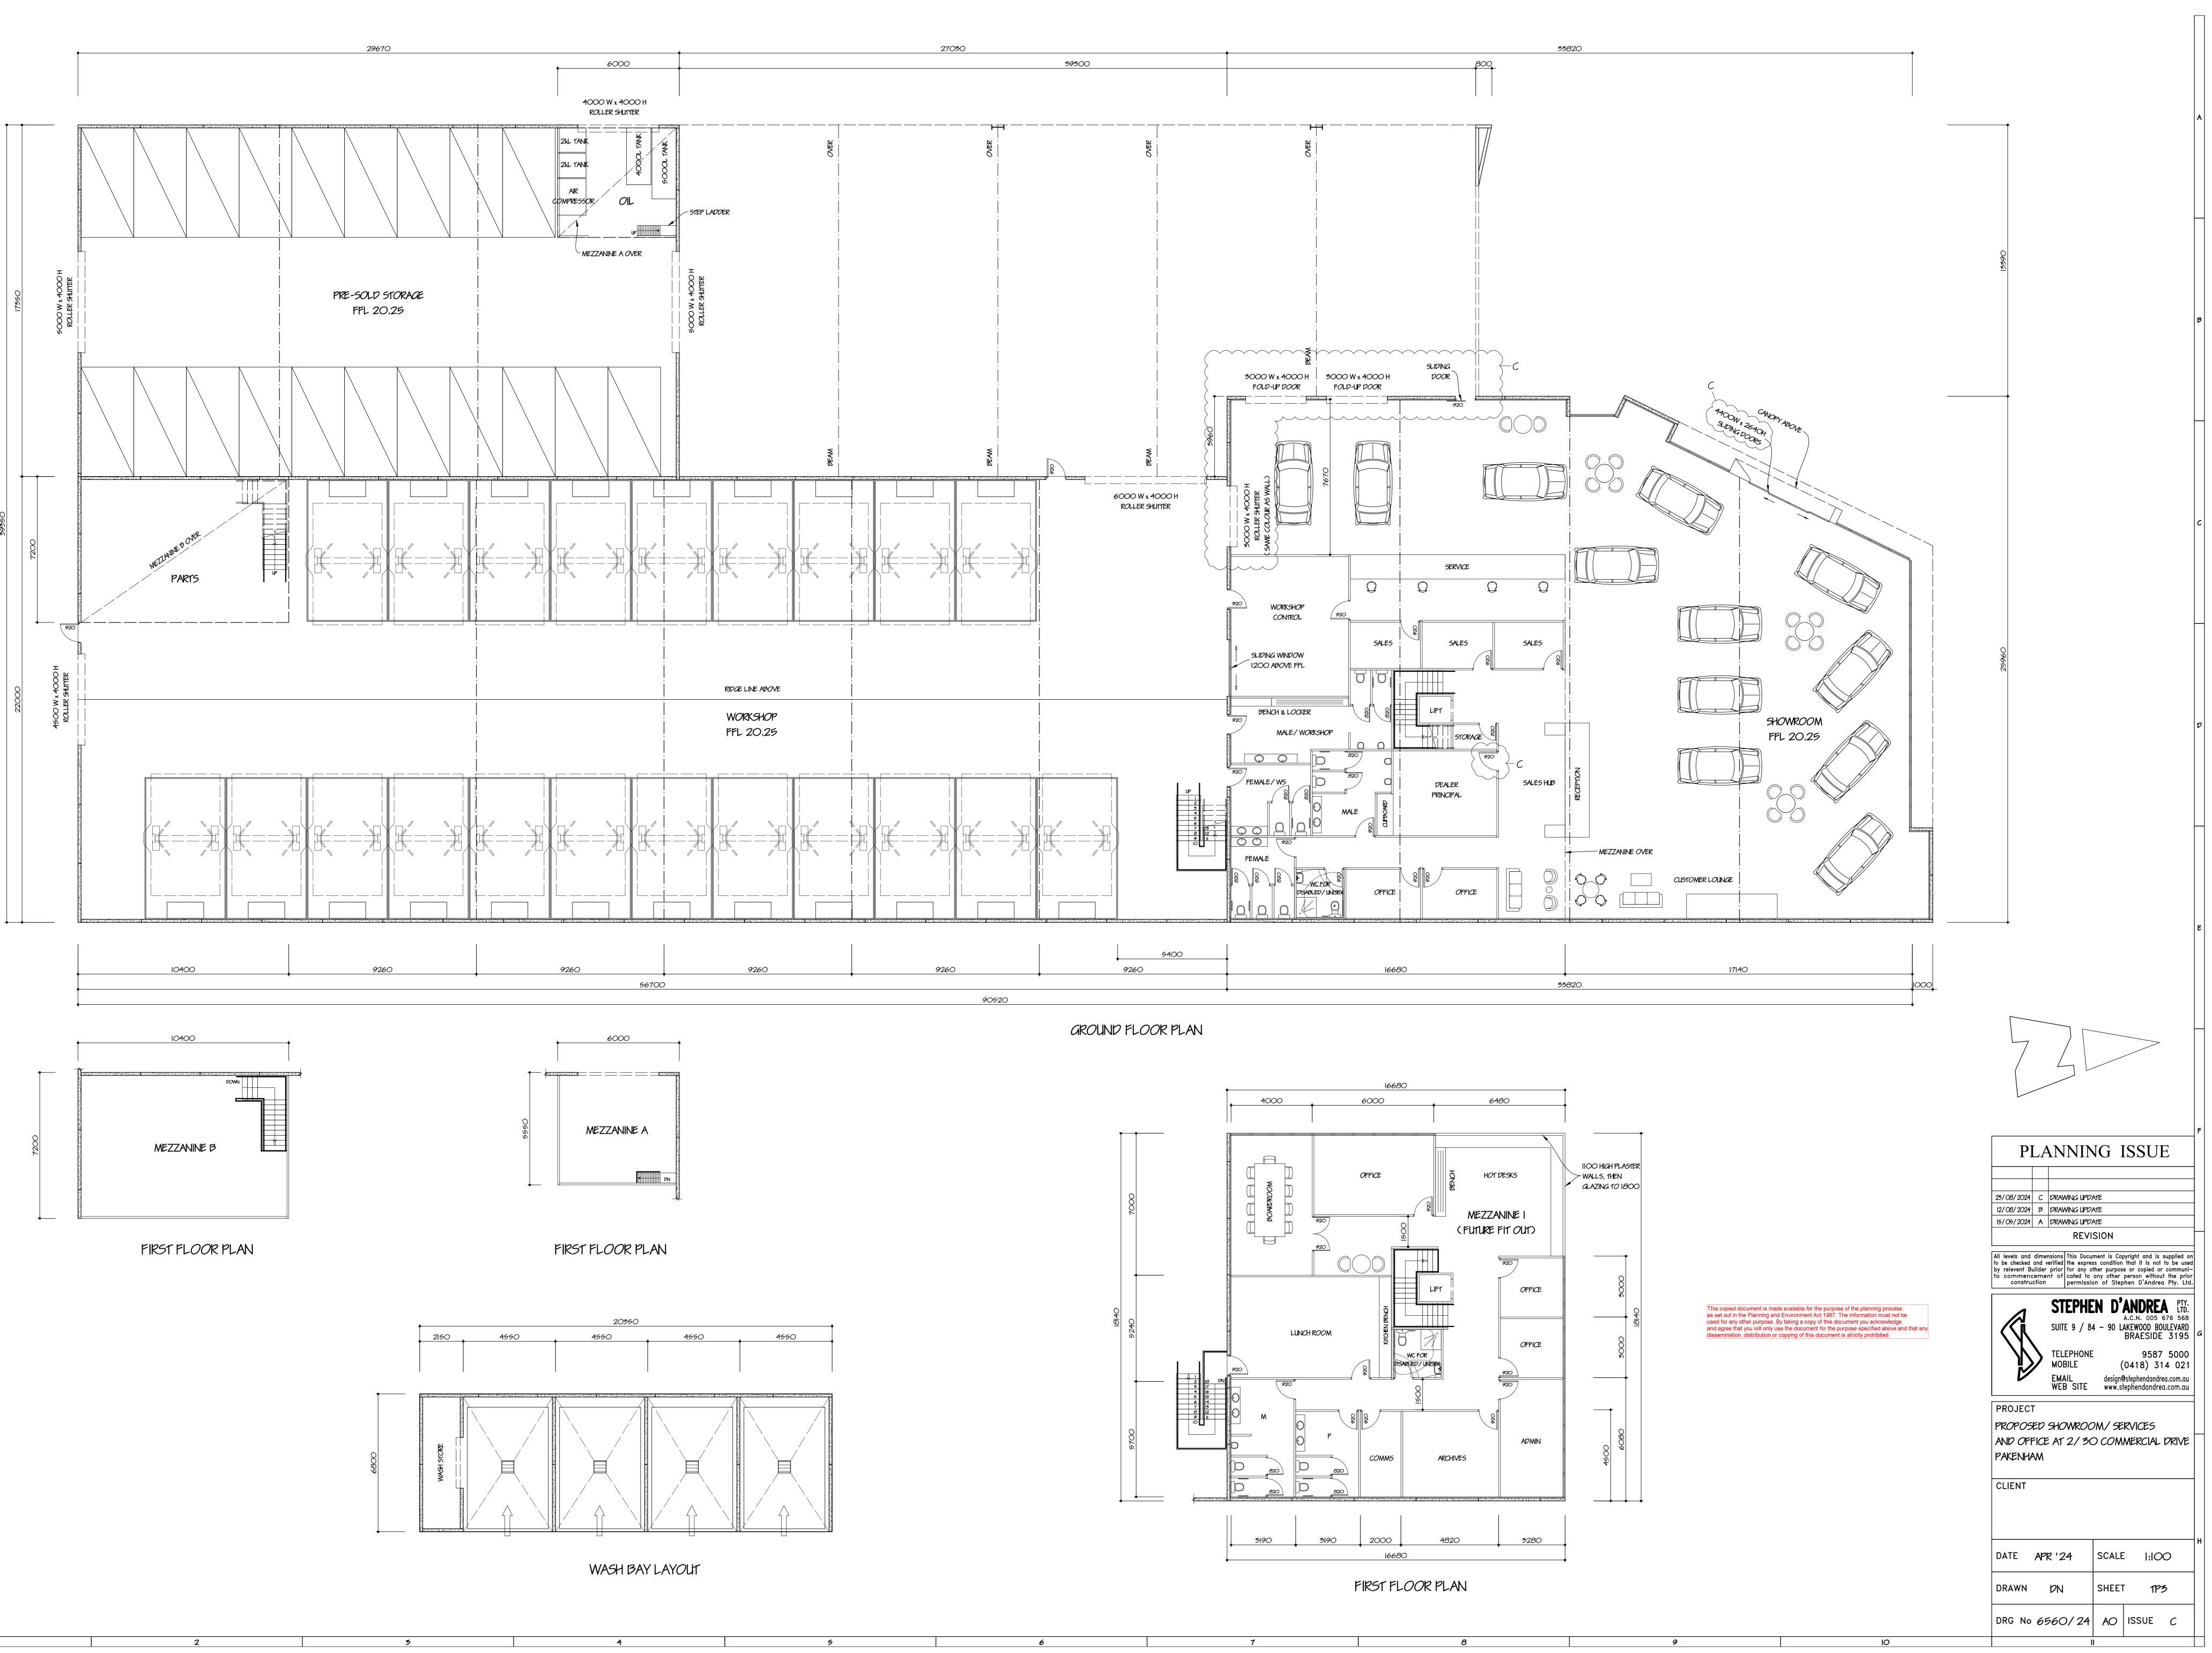

#### What is the amendment This application seeks to amend: being applied for?\* Plans endorsed under the permit What the permit allows Indicate the type of changes proposed to the permit. Current conditions of the permit Other documents endorsed under the permit List details of the proposed changes Details: If the space provided is insufficient, PLANS UPDATED TO SHOW DIPFERENT attach a separate sheet. LOCATION OF SALES/SHIDK/ROOM/OFFICE TO DIFFERENT AREA ON SITE. RE ALIGN CARPARKING REMOVE CONDITIONS IC & 24.