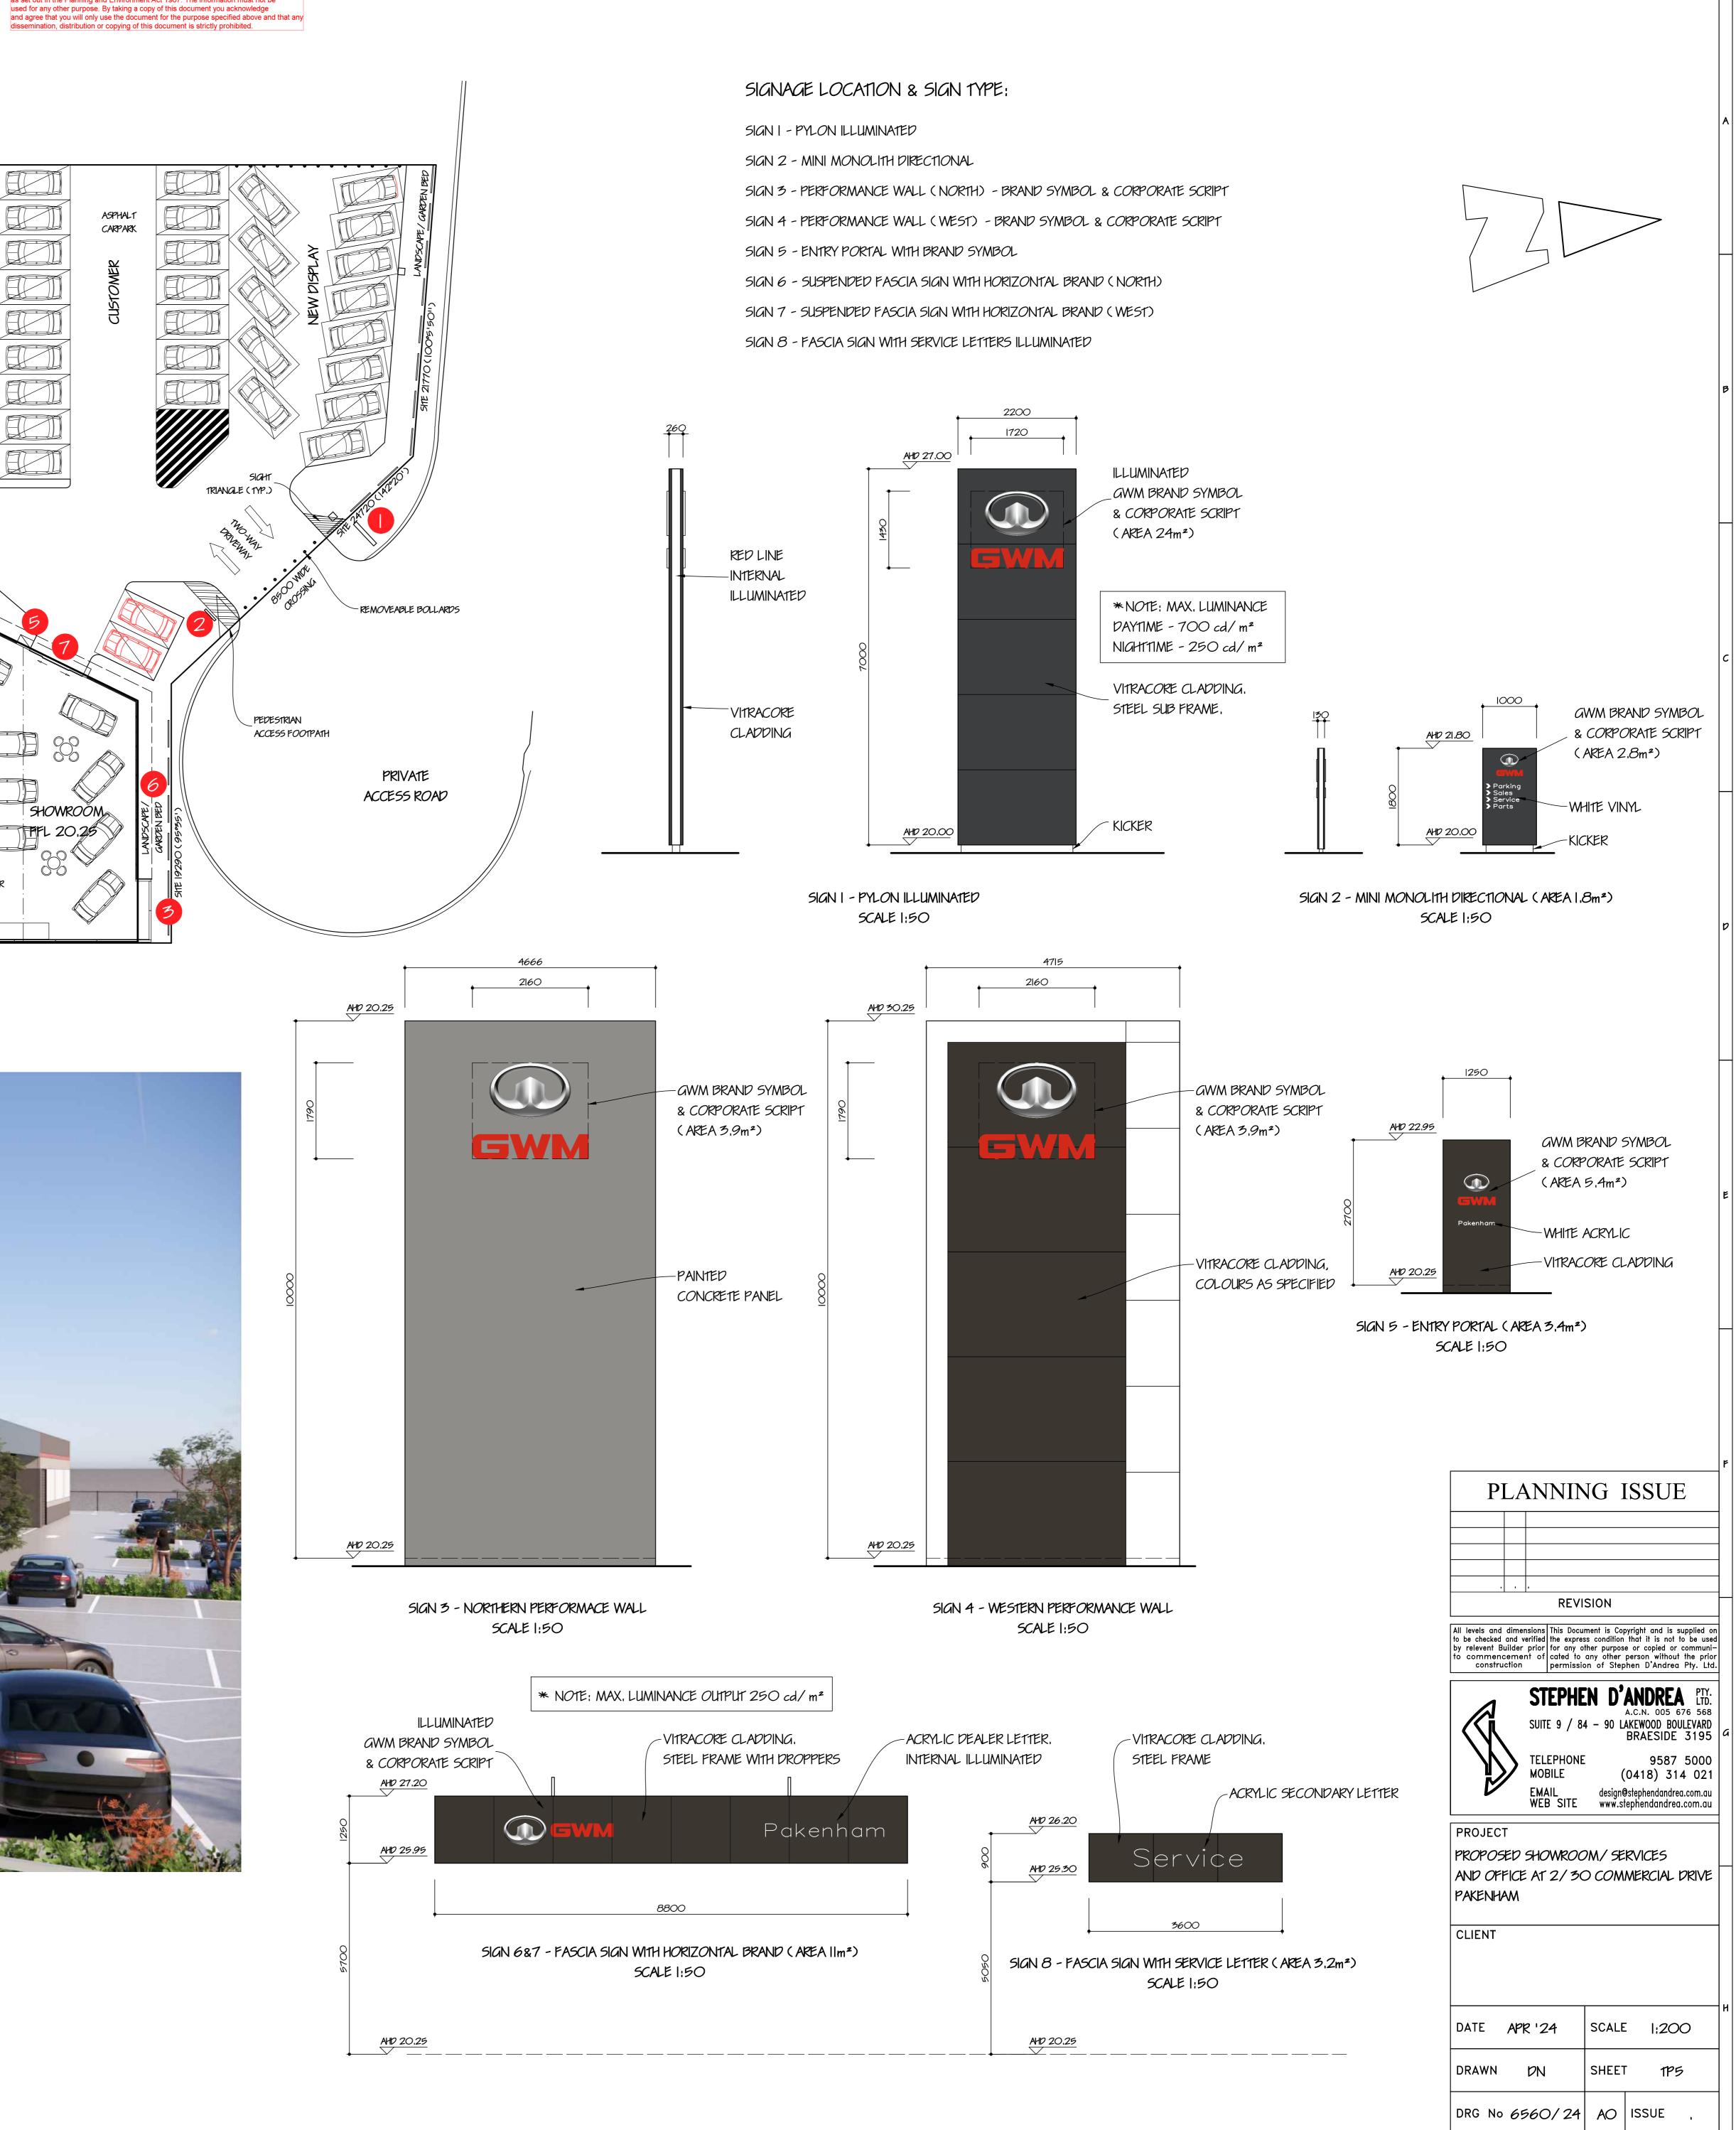

#### What is the amendment This application seeks to amend: being applied for?\* Plans endorsed under the permit What the permit allows Indicate the type of changes proposed to the permit. Current conditions of the permit Other documents endorsed under the permit List details of the proposed changes Details: If the space provided is insufficient, PLANS UPDATED TO SHOW DIPFERENT attach a separate sheet. LOCATION OF SALES/SHIDK/ROOM/OFFICE TO DIFFERENT AREA ON SITE. RE ALIGN CARPARKING REMOVE CONDITIONS IC & 24.