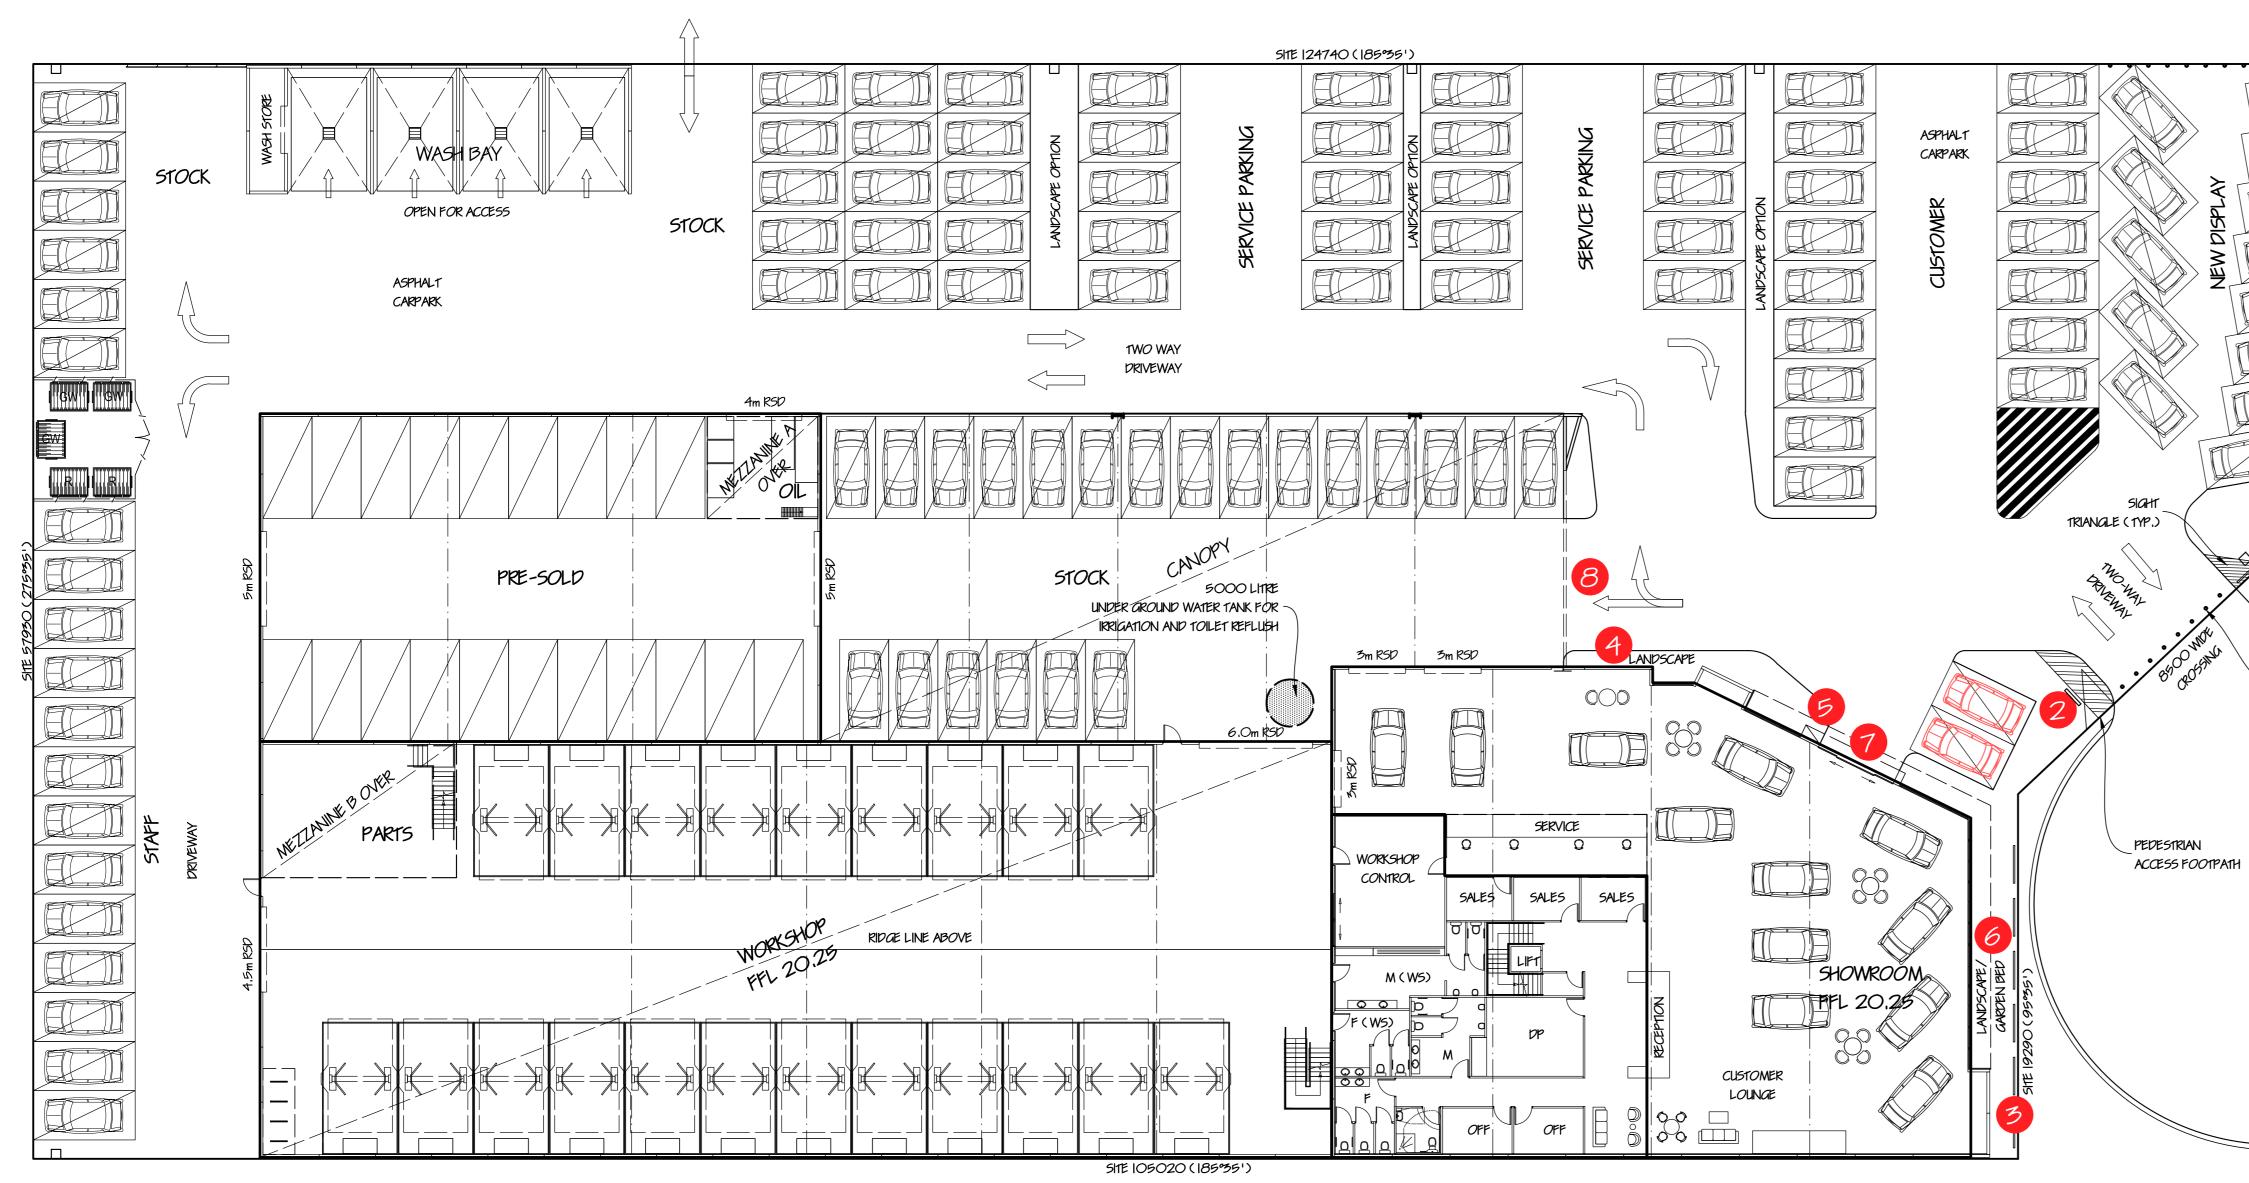

TURNING PLAN (19M SEMI TRAILER EGRESS)

7

8

9

PLANNING ISSUE 03/09/2024 A 11P QUERIES REVISION All levels and dimensions This Document is Copyright and is supplied on to be checked and verified the express condition that it is not to be used by relevent Builder prior for any other purpose or copied or communito commencement of cated to any other person without the prior construction permission of Stephen D'Andrea Pty. Ltd. STEPHEN D'ANDREA PTY. A.C.N. 005 676 PTY. 568 SUITE 9 / 84 - 90 LAKEWOOD BOULEVARD BRAESIDE 3195 M TELEPHONE 9587 5000 (0418) 314 021 MOBILE EMAIL WEB SITE design@stephendandrea.com.au www.stephendandrea.com.au PROJECT PROPOSED SHOWROOM/SERVICES AND OFFICE AT 2/30 COMMERCIAL DRIVE PAKENHAM CLIENT SCALE 1:200 DATE APR '24 SHEET 1721 DRAWN DN DRG No 6560/24 AO ISSUE A



This copied document is made available for the purpose of the planning process as set out in the Planning and Environment Act 1987. The information must not be



SITE PLAN

PERSPECTIVE

4