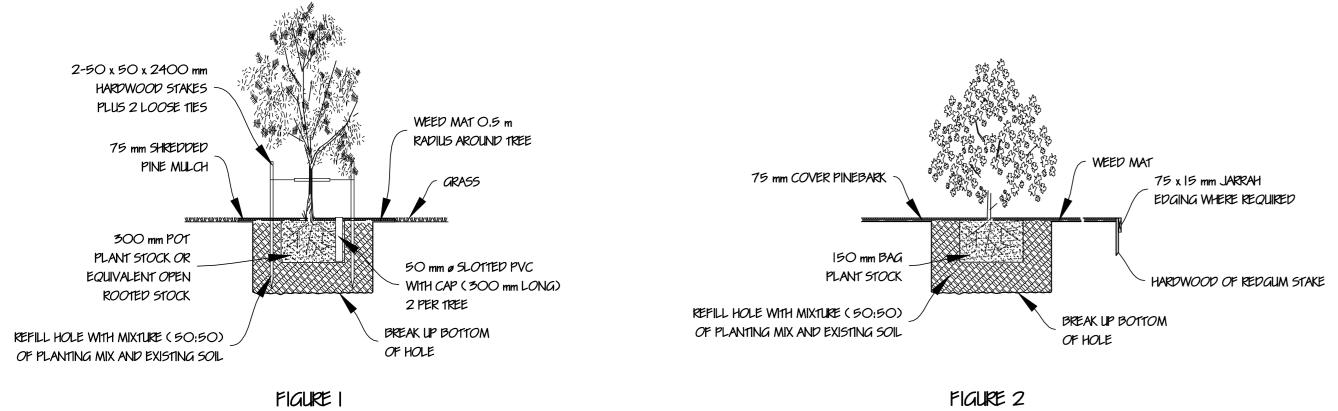

| COLOUR                              |
|------|-------------------------------------|
| MARK | LOCATION                            |
| I    | ROLLER<br>SHUTTER DOORS             |
| 2    | EXIT<br>DOORS                       |
| 3    | CONCRETE<br>PANELS                  |
| 4    | CONCRETE<br>PANELS                  |
| 5    | CONCRETE<br>PANELS                  |
| 6    | CONCRETE<br>PANELS                  |
| 7    | CONCRETE<br>PANELS                  |
| 8    | CLADDING/<br>FASCIA                 |
| 9    | CLADDING/<br>FASCIA                 |
| Ю    | CLADDING/<br>CANOPY                 |
| II   | ALUMINIUM WINDOW<br>DOOR FRAME/COLL |
| 12   | COLORCLAD<br>GLAZING                |
| 13   | COMPRESSED<br>BOARD                 |
| 14   | CONCRETE<br>PANELS                  |





ろ



This copied document is made available for the purpose of the planning process as set out in the Planning and Environment Act 1987. The information must not be used for any other purpose. By taking a copy of this document you acknowledge and agree that you will only use the document for the purpose specified above and that any discrimination distribution of the purpose specified above and that any

dissemination, distribution or copying of this document is strictly prohibited.

LANDSCAPE PLAN



5

|   | GENERIC NAME                         | COMMON NAME        | HxW         | POT SIZE | QTY.                           |
|---|--------------------------------------|--------------------|-------------|----------|--------------------------------|
| A | EUCALYPTUS CURTISII