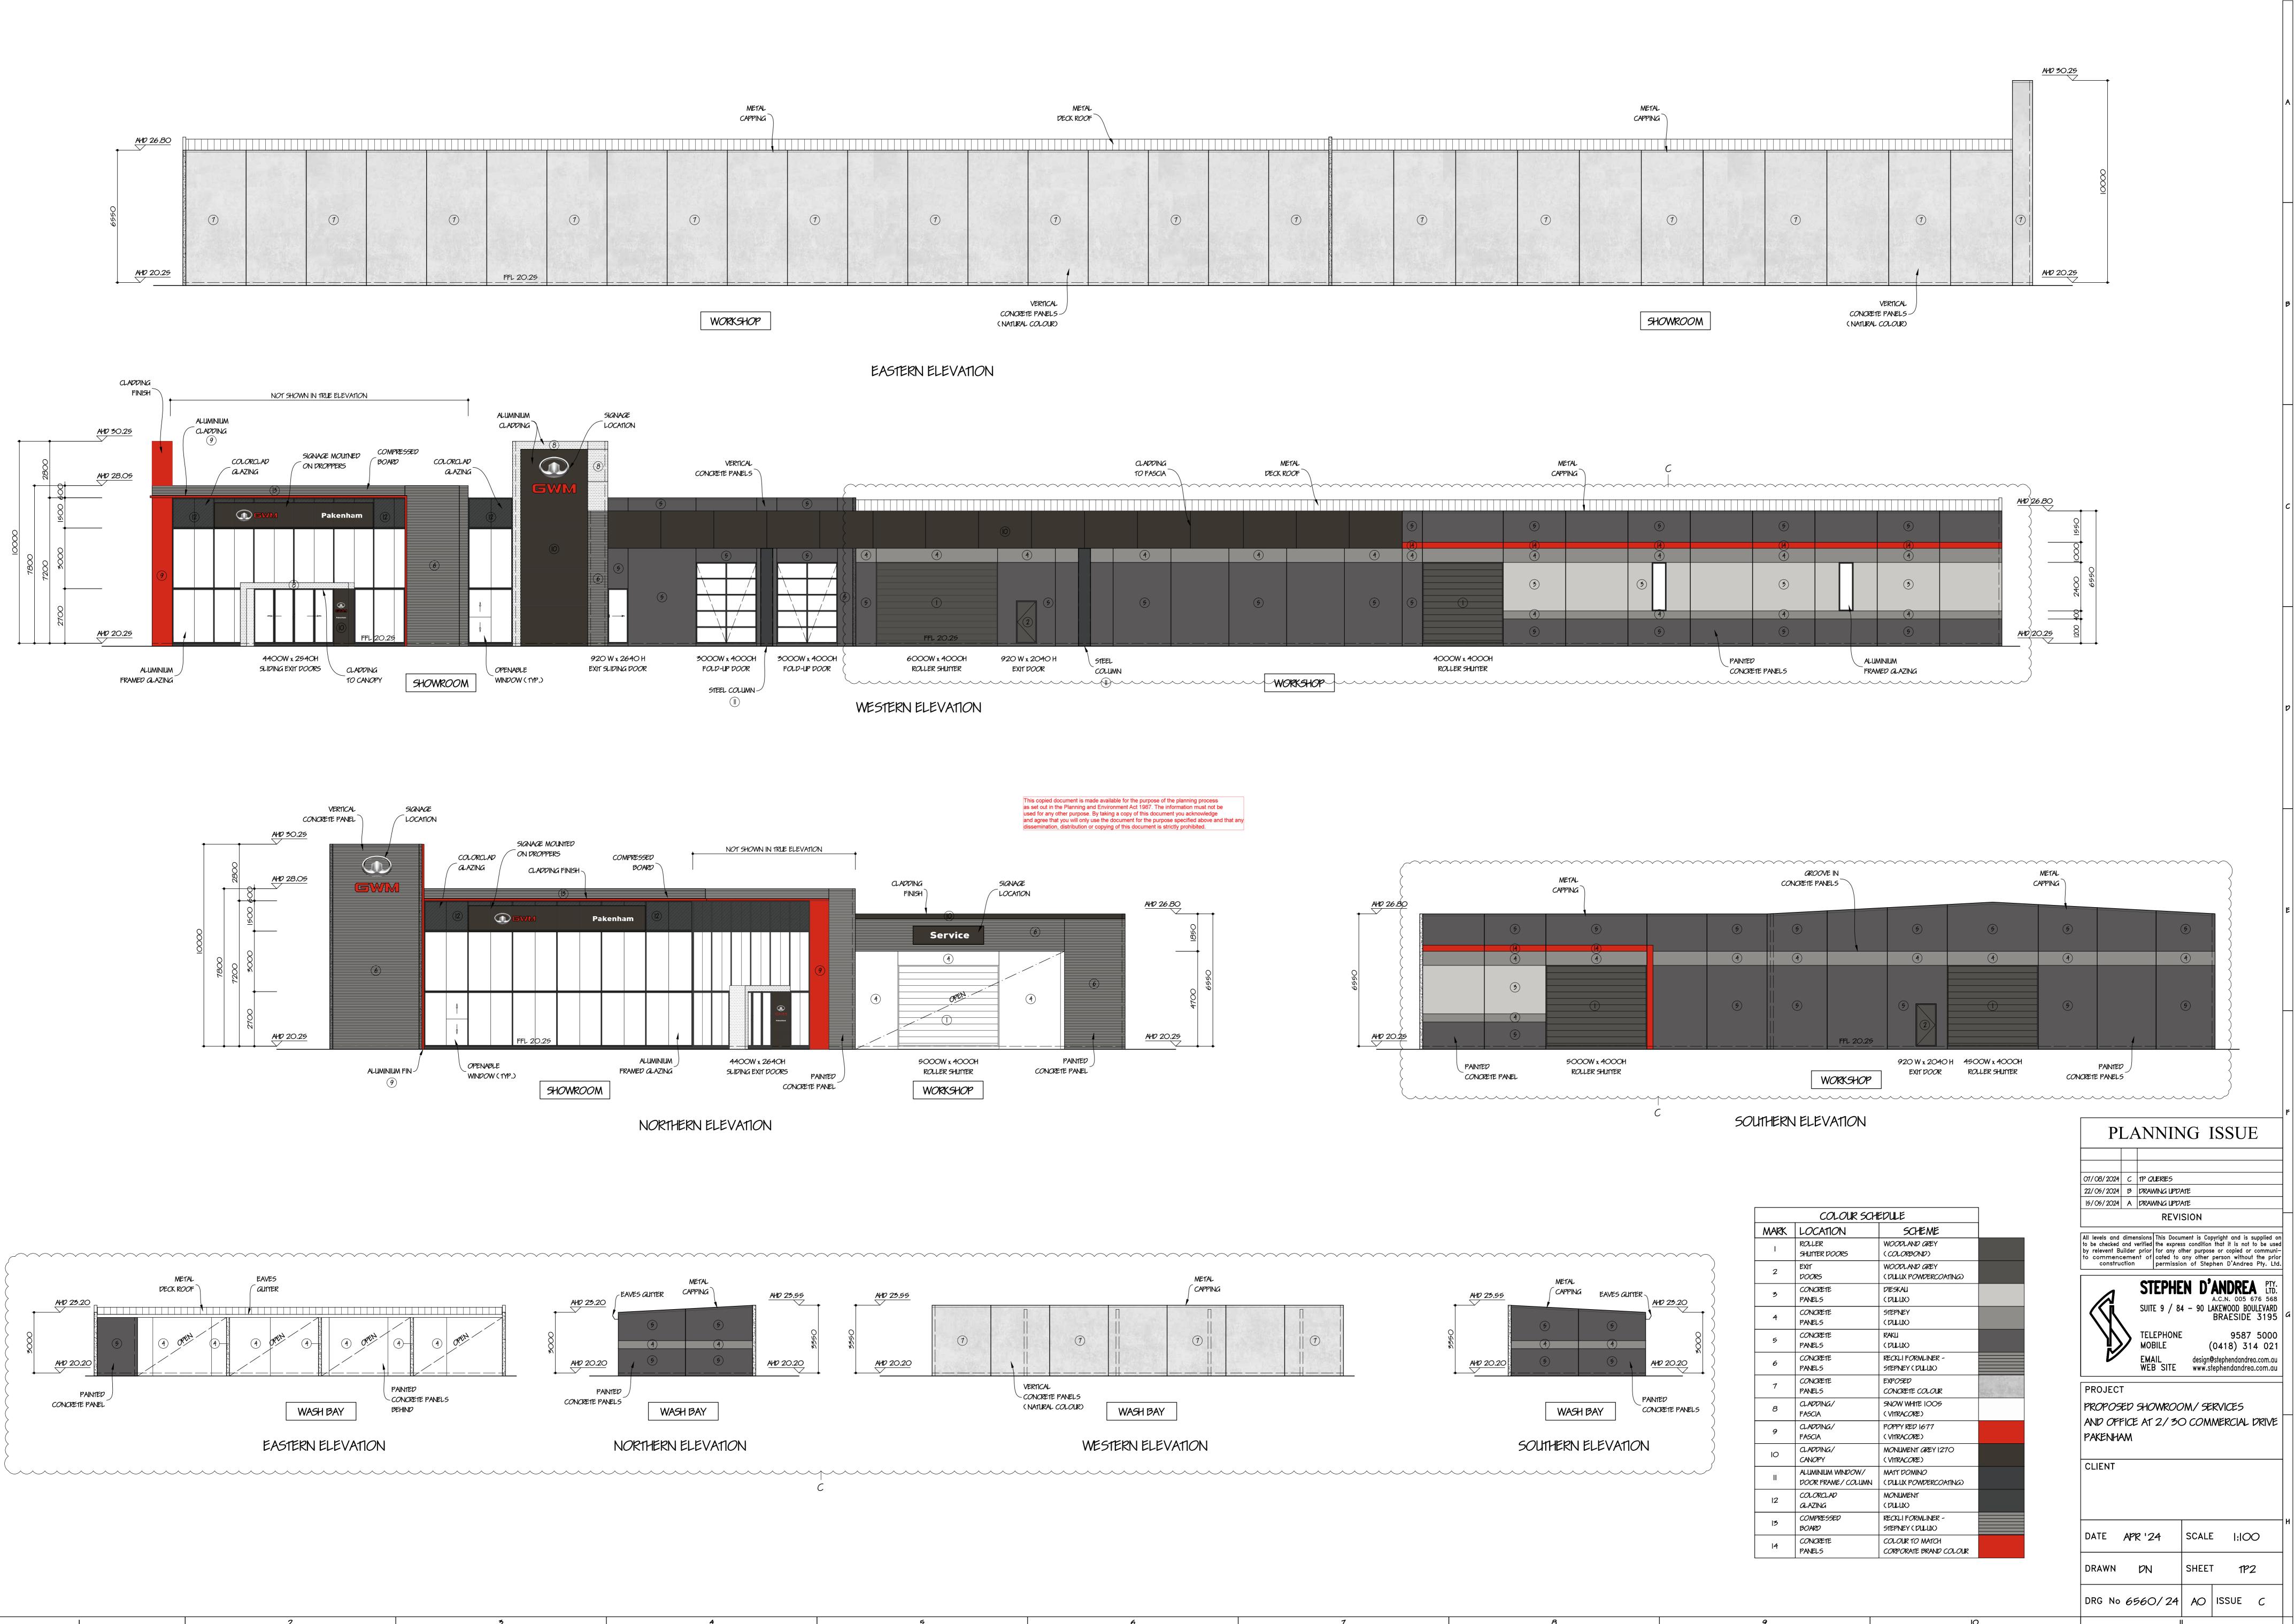

#### What is the amendment This application seeks to amend: being applied for?\* Plans endorsed under the permit What the permit allows Indicate the type of changes proposed to the permit. Current conditions of the permit Other documents endorsed under the permit List details of the proposed changes Details: If the space provided is insufficient, PLANS UPDATED TO SHOW DIPFERENT attach a separate sheet. LOCATION OF SALES/SHIDK/ROOM/OFFICE TO DIFFERENT AREA ON SITE. RE ALIGN CARPARKING REMOVE CONDITIONS IC & 24.

Provide plans clearly identifying all proposed changes to the endorsed plans, together with: any information required by the planning scheme, requested by Council or outlined in a Council checklist; and if required, include a description of the likely effect of the proposal.