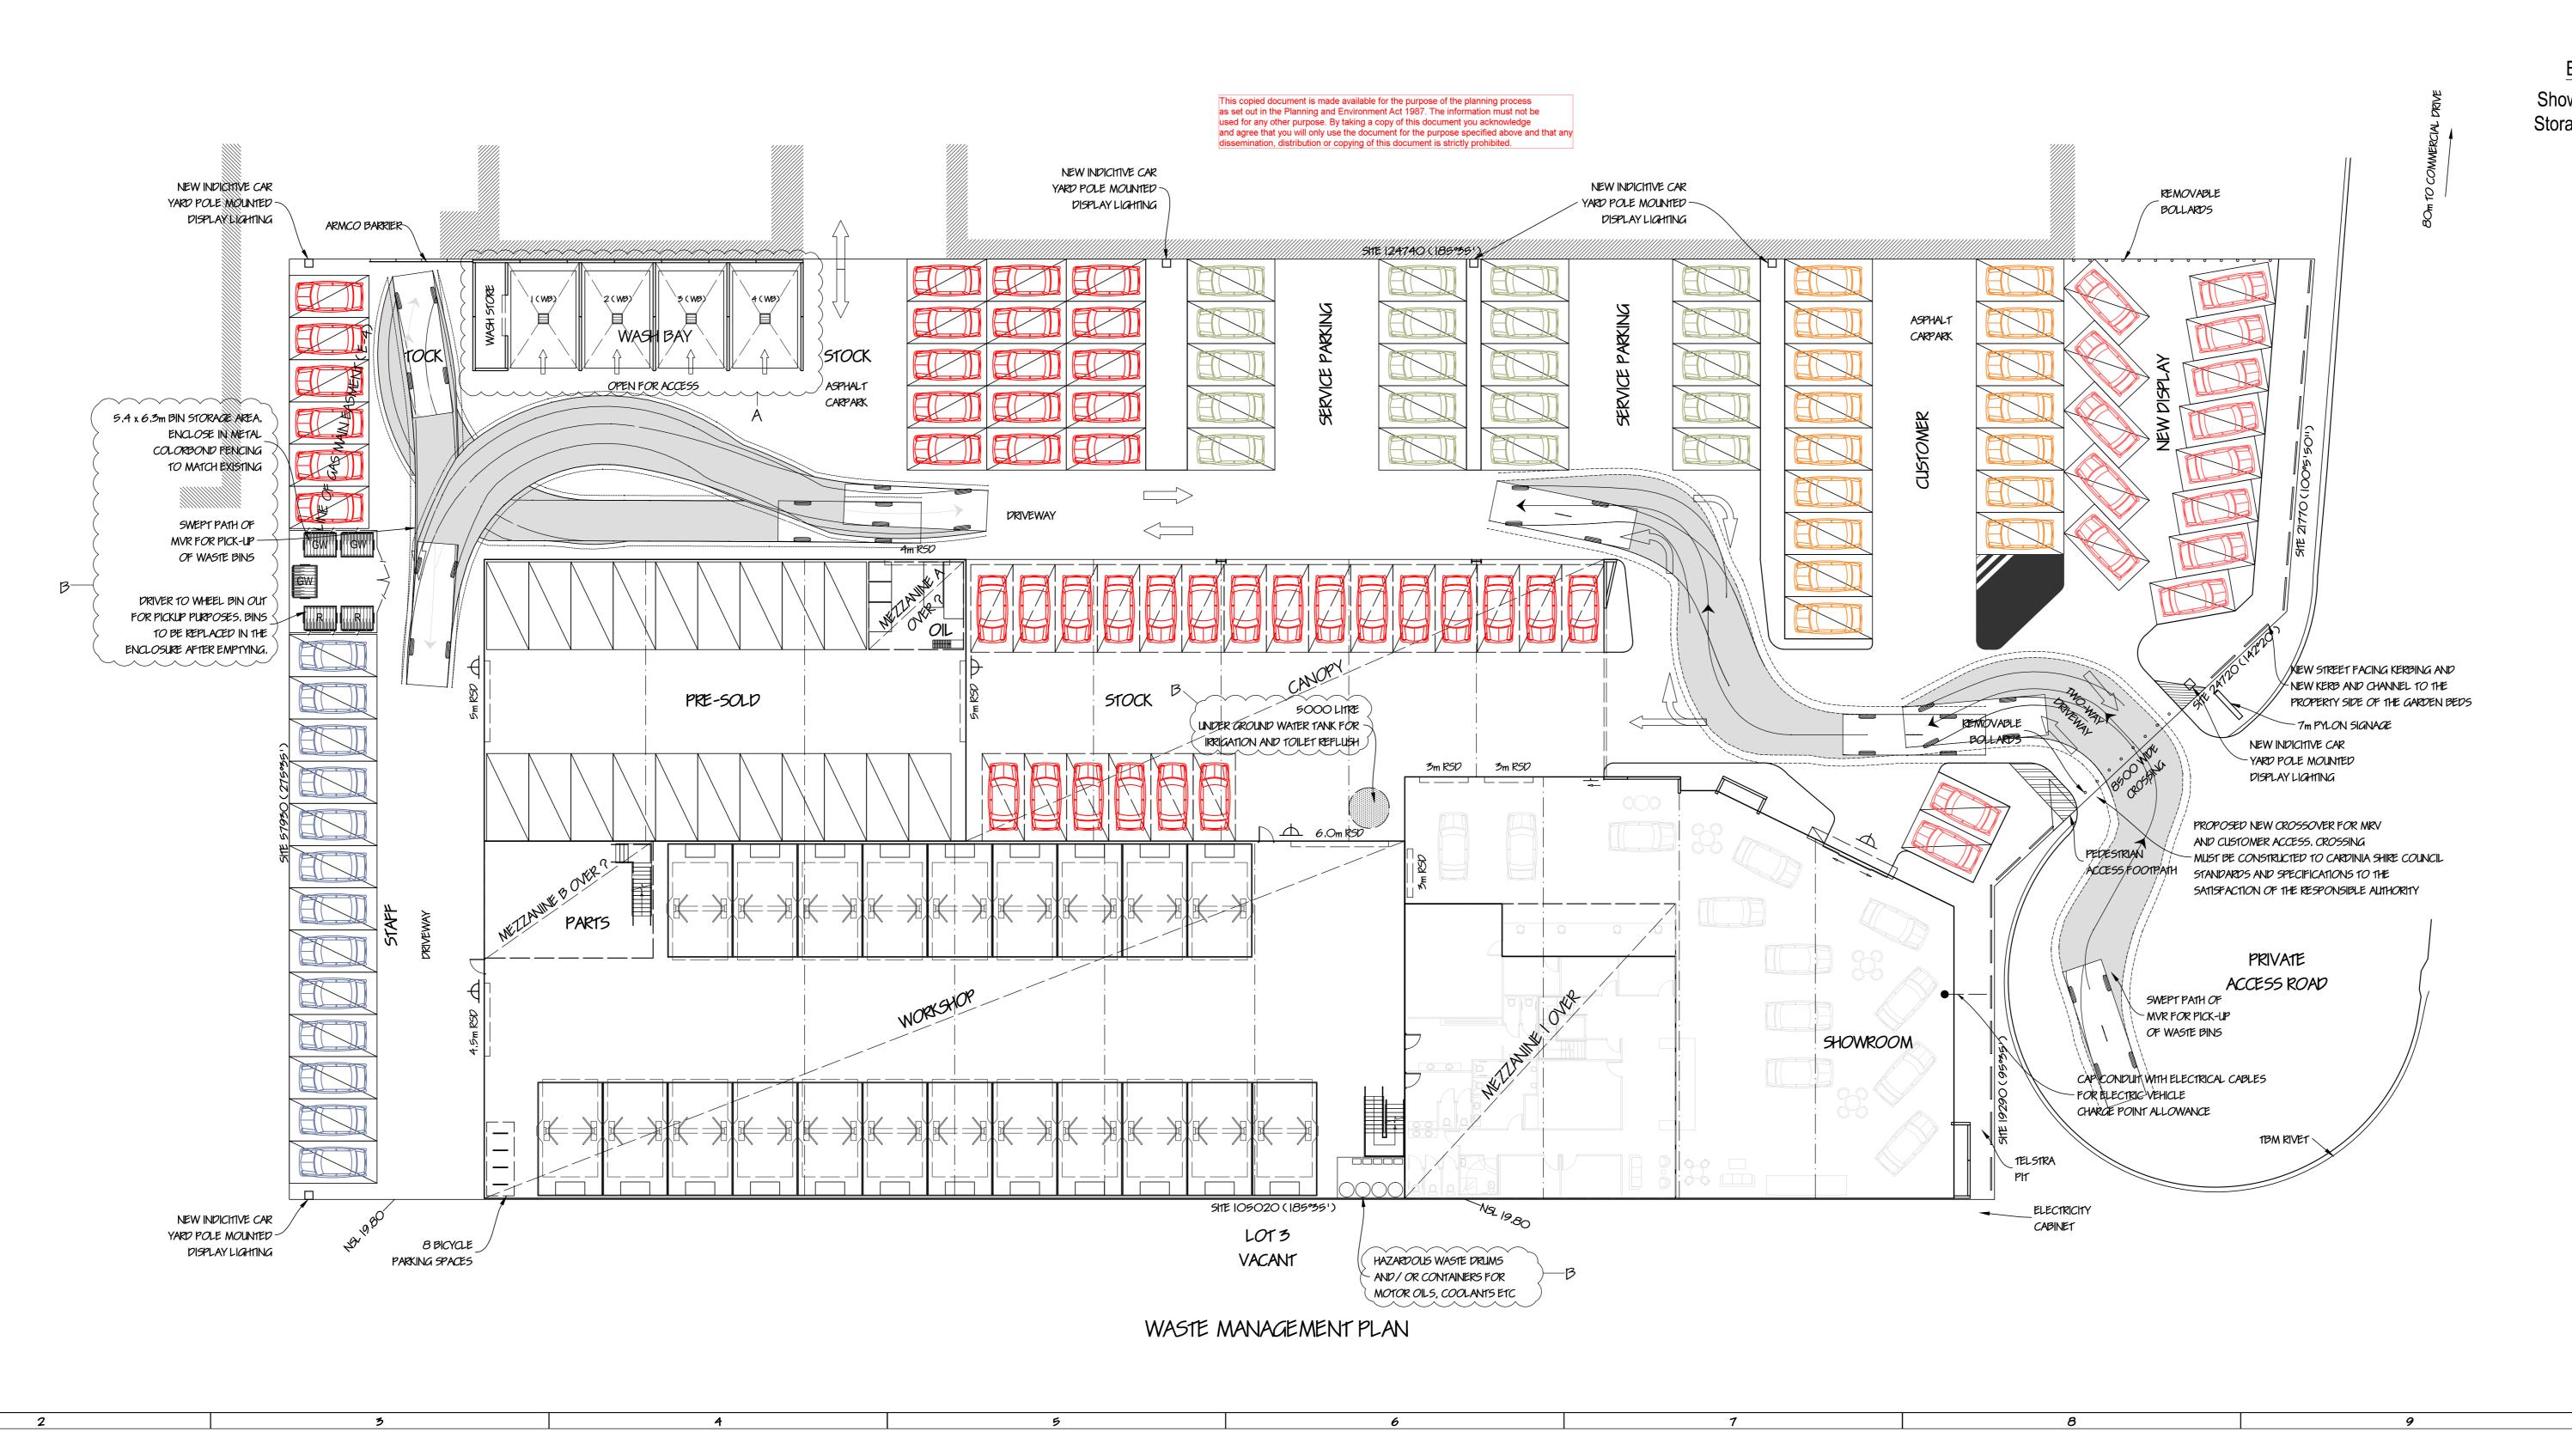

#### What is the amendment This application seeks to amend: being applied for?\* Plans endorsed under the permit What the permit allows Indicate the type of changes proposed to the permit. Current conditions of the permit Other documents endorsed under the permit List details of the proposed changes Details: If the space provided is insufficient, PLANS UPDATED TO SHOW DIPFERENT attach a separate sheet. LOCATION OF SALES/SHIDK/ROOM/OFFICE TO DIFFERENT AREA ON SITE. RE ALIGN CARPARKING REMOVE CONDITIONS IC & 24.

Provide plans clearly identifying all proposed changes to the endorsed plans, together with: any information required by the planning scheme, requested by Council or outlined in a Council checklist; and if required, include a description of the likely effect of the proposal.