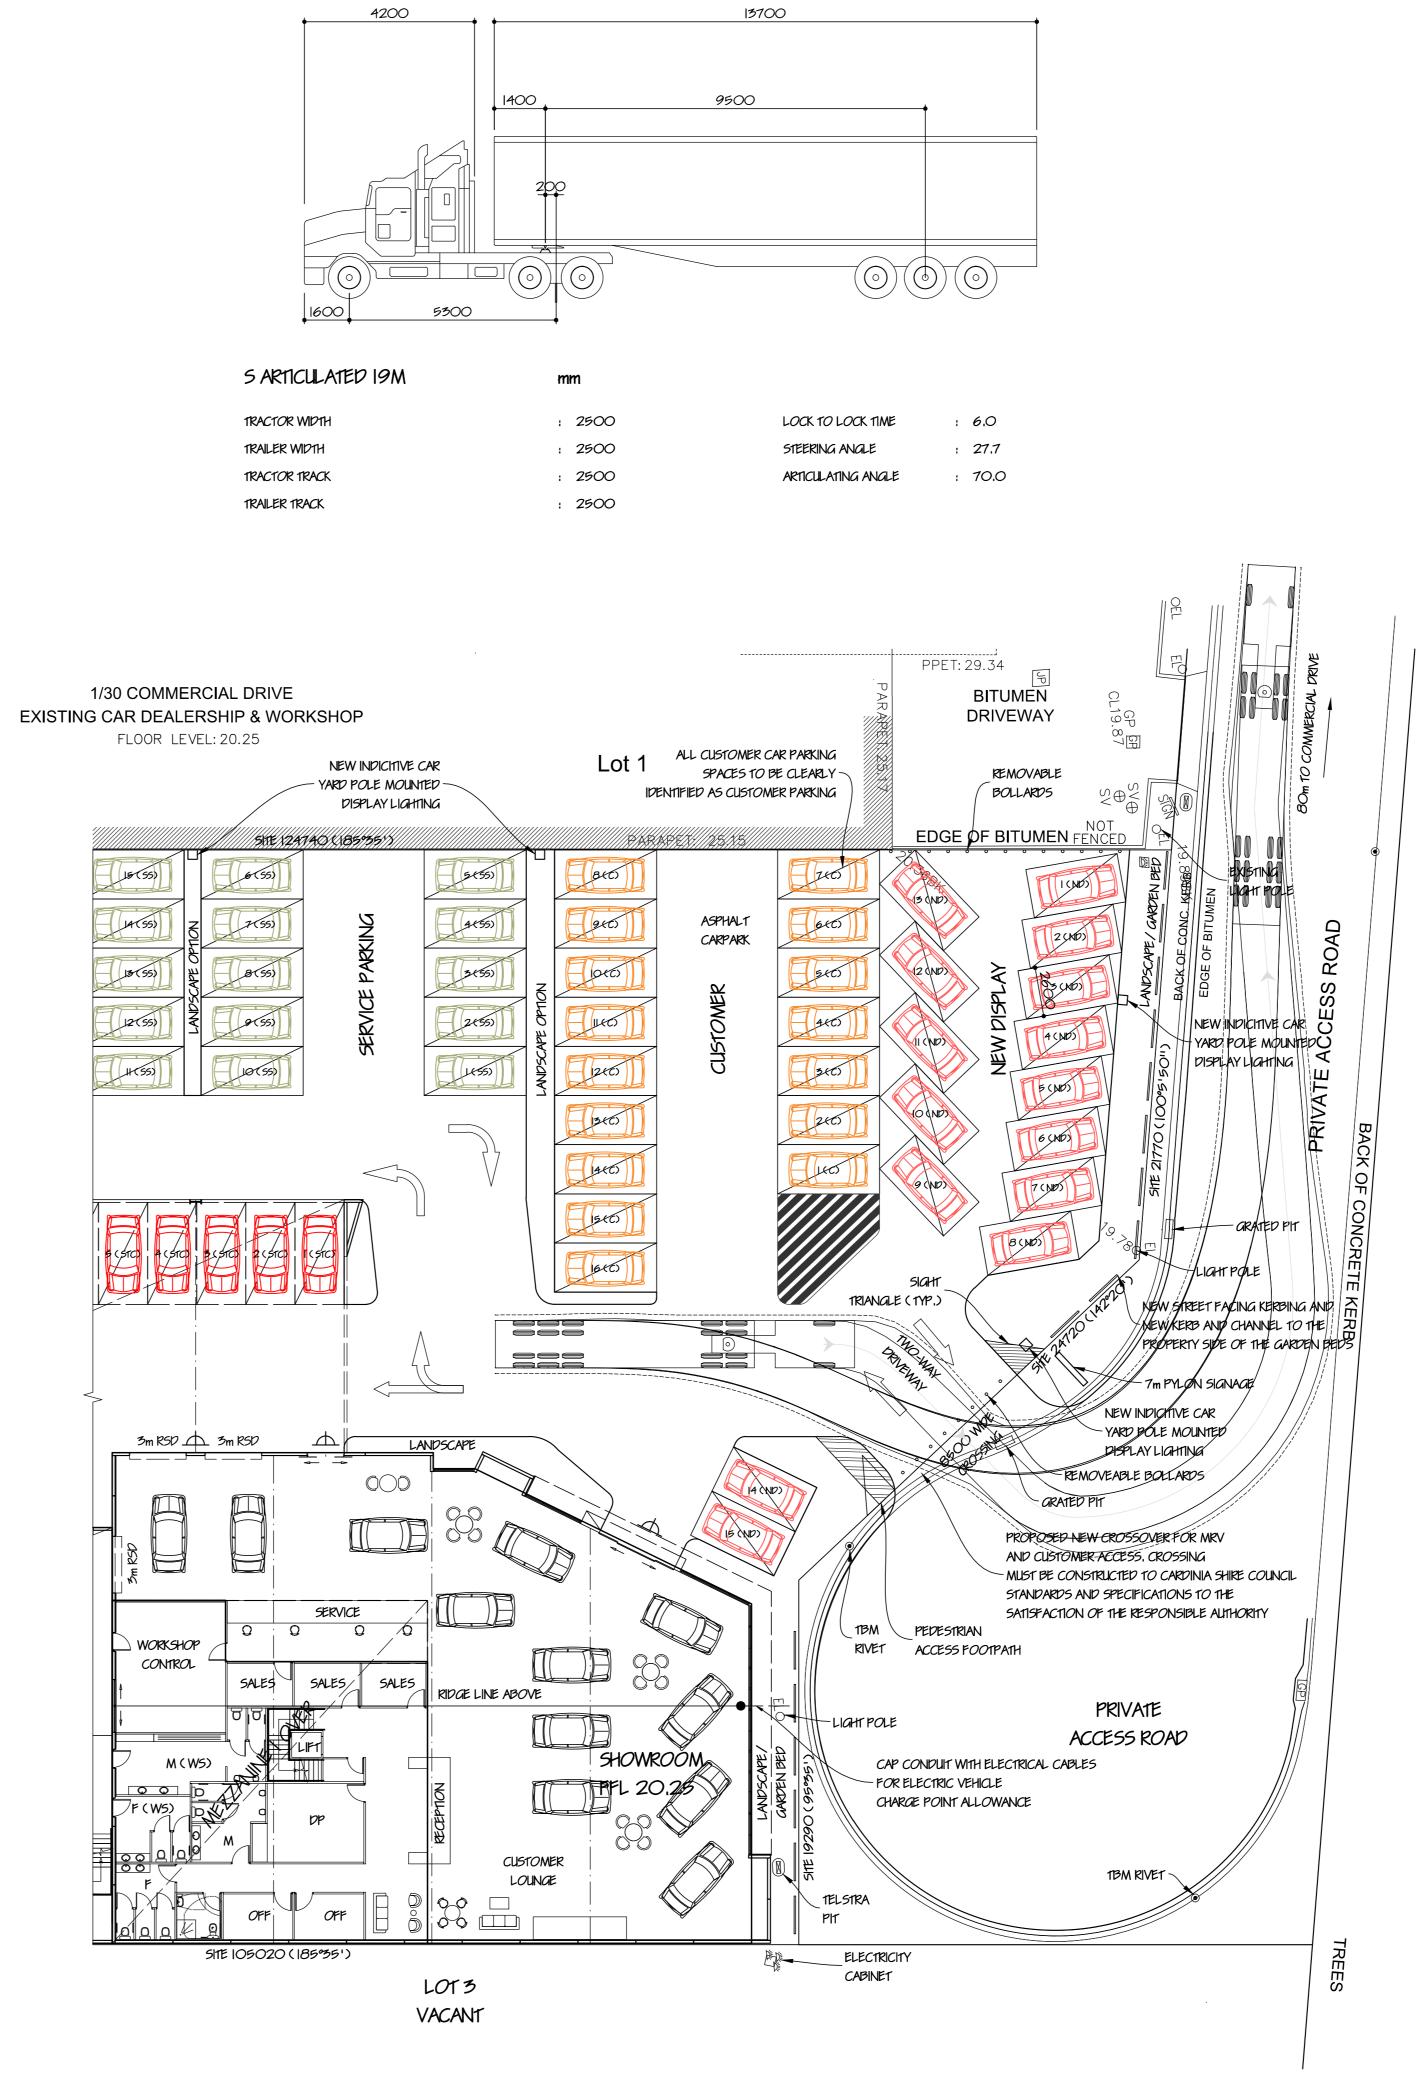

#### What is the amendment This application seeks to amend: being applied for?\* Plans endorsed under the permit What the permit allows Indicate the type of changes proposed to the permit. Current conditions of the permit Other documents endorsed under the permit List details of the proposed changes Details: If the space provided is insufficient, PLANS UPDATED TO SHOW DIPFERENT attach a separate sheet. LOCATION OF SALES/SHIDK/ROOM/OFFICE TO DIFFERENT AREA ON SITE. RE ALIGN CARPARKING REMOVE CONDITIONS IC & 24.

Provide plans clearly identifying all proposed changes to the endorsed plans, together with: any information required by the planning scheme, requested by Council or outlined in a Council checklist; and if required, include a description of the likely effect of the proposal.