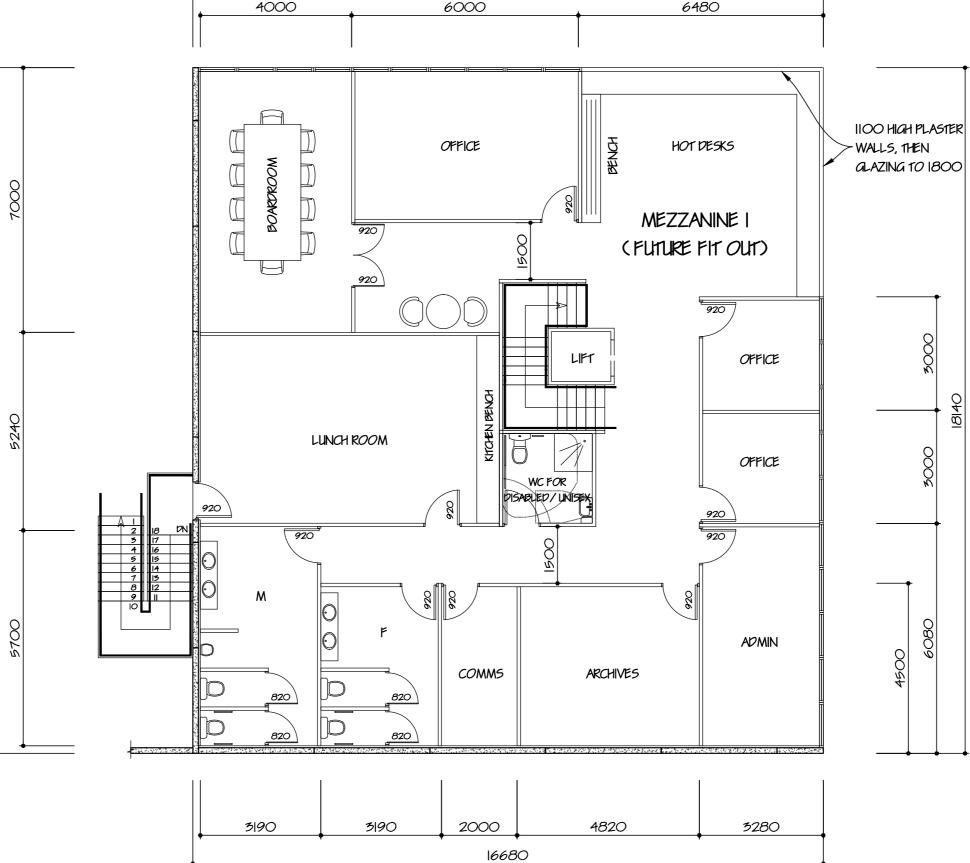

#### What is the amendment This application seeks to amend: being applied for?\* Plans endorsed under the permit What the permit allows Indicate the type of changes proposed to the permit. Current conditions of the permit Other documents endorsed under the permit List details of the proposed changes Details: If the space provided is insufficient, PLANS UPDATED TO SHOW DIPFERENT attach a separate sheet. LOCATION OF SALES/SHIDK/ROOM/OFFICE TO DIFFERENT AREA ON SITE. RE ALIGN CARPARKING REMOVE CONDITIONS IC & 24.

Provide plans clearly identifying all proposed changes to the endorsed plans, together with: any information required by the planning scheme, requested by Council or outlined in a Council checklist; and if required, include a description of the likely effect of the proposal.