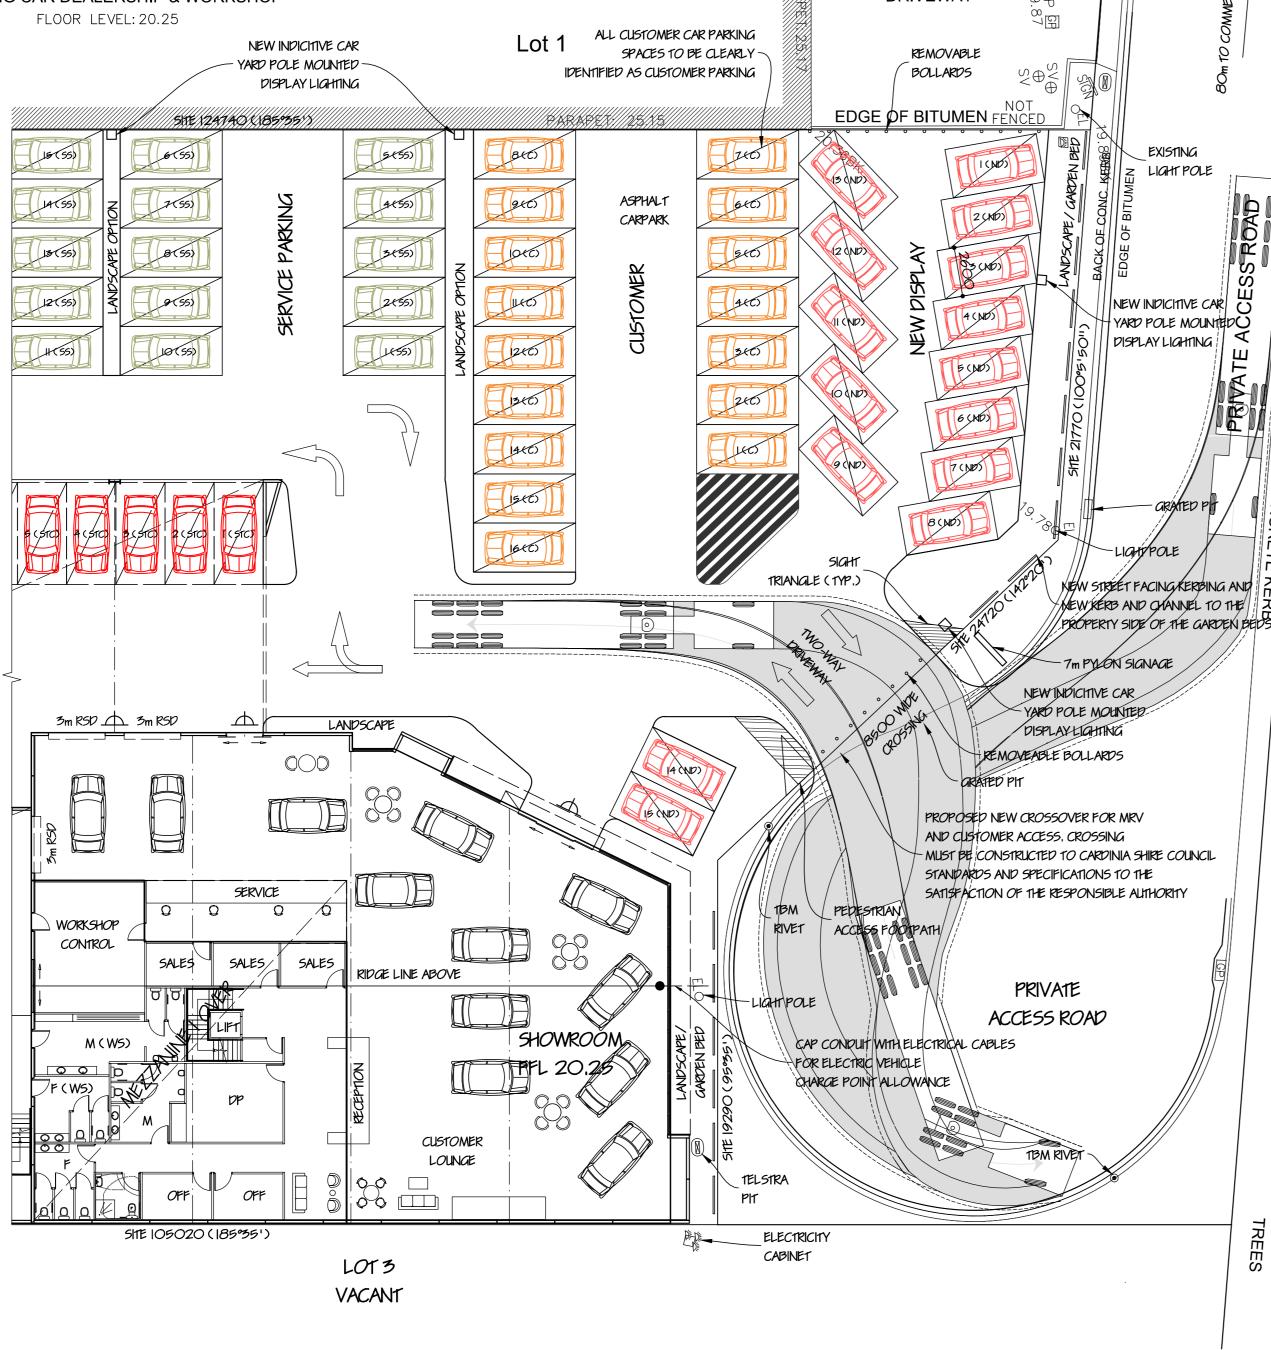

#### What is the amendment This application seeks to amend: being applied for?\* Plans endorsed under the permit What the permit allows Indicate the type of changes proposed to the permit. Current conditions of the permit Other documents endorsed under the permit List details of the proposed changes Details: If the space provided is insufficient, PLANS UPDATED TO SHOW DIPFERENT attach a separate sheet. LOCATION OF SALES/SHIDK/ROOM/OFFICE TO DIFFERENT AREA ON SITE. RE ALIGN CARPARKING REMOVE CONDITIONS IC & 24.

Provide plans clearly identifying all proposed changes to the endorsed plans, together with: any information required by the planning scheme, requested by Council or outlined in a Council checklist; and if required, include a description of the likely effect of the proposal.