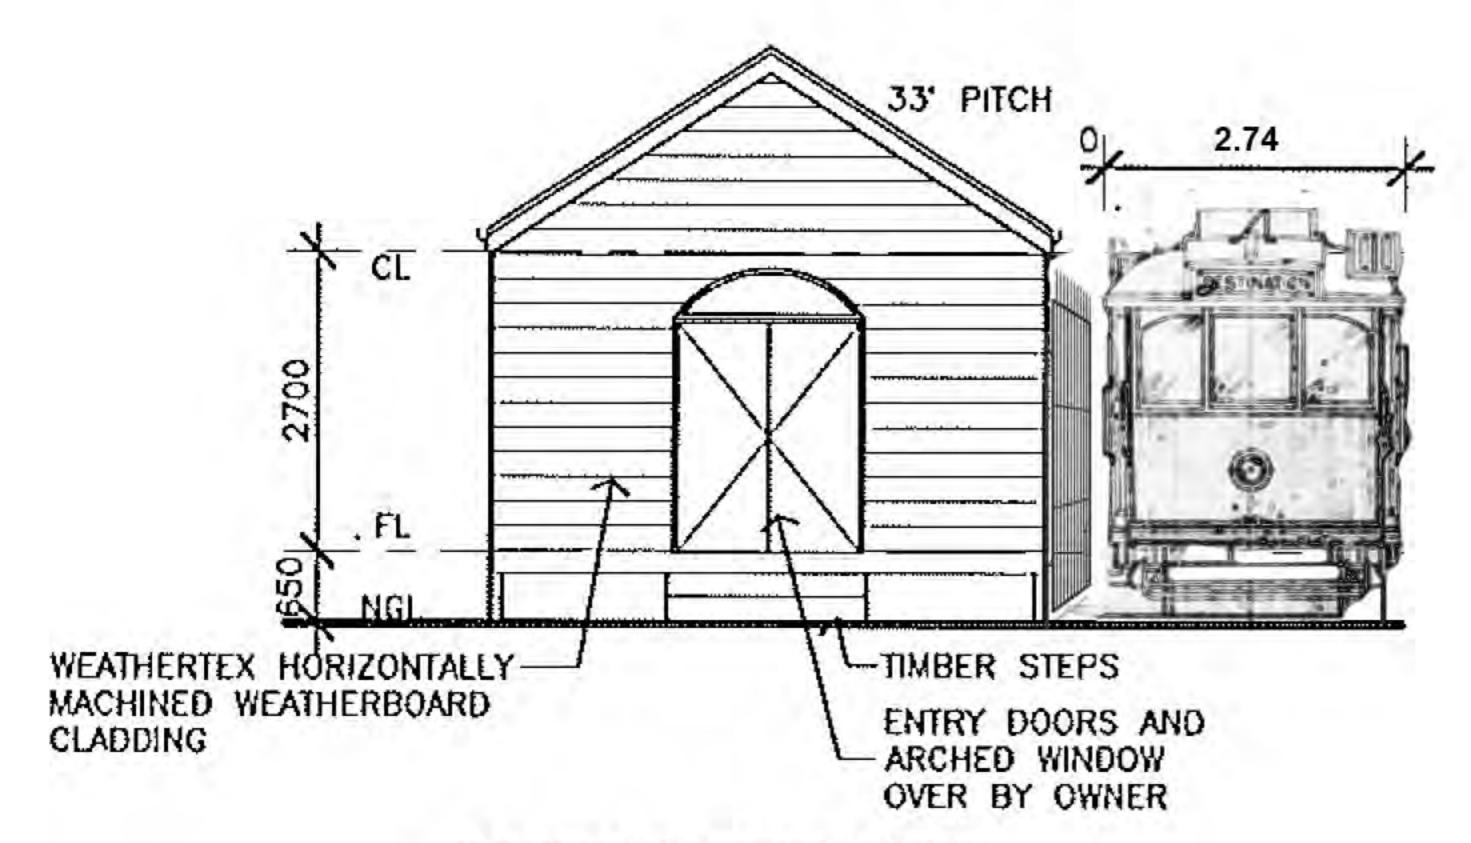

#### **END REPORT**

SOUTH WEST ELEVATION

NORTH EAST ELEVATION

# **Tram Dimensions**

Tram 772

Length - 14.17mts

Height - (above ground level) 3.15mt

Weight - 10.00 Metric Tonnes

Ground Base - Crushed Compacted Rock and Concrete Sleepers/Blocks Steps up to Entry Door (carpark side)

Roof Pitch 33 Degrees Portico to Match 33 Degrees Portico/Landing Width Approx 1.5mt

This copied document is made available for the purpose of the planning process as set out in the Planning and Environment Act 1987. The information must not be used for any other purpose. By taking a copy of this document you acknowledge and agree that you will only use the document for the purpose specified above and that any dissemination, distribution or copying of this document is strictly prohibited.

900mm wide x

Overall Height (from Floor level 4575mm

Entrance Sign - 130mm high

This copied document is made available for the purpose of the planning process Previously Approved Plans as set out in the Planning and Environment Act 1987. The information must not be used for any other purpose. By taking a copy of this document you acknowledge and agree that you will only use the document for the purpose specified above and that any PLANNING DEPARTMENT dissemination, distribution or copying of this document is strictly prohibited ELEVATION PLAN Portico Addition in Red Portice Addition 2.5mt from platform to base of root Portico Peak 33' same as roof 'MONUMENT' COLORBOND ROOFING AT PITCH SHOWN ENTRY DOORS AND ARCHED WINDOW WINDOWS WEATHERTEX SELFLOK WEATHERTEX SELFLOK OVER BY OWNER TEXWOOD SMOOTH BY OWNER TEXWOOD SMOOTH WEATHERBOARDS WEATHERBOARDS APPROVED PLAN "WOODLAND GREY" "WOODLAND GREY" PLANNING AND ENVIRONMENT ACT 1987 NORTH ELEVATION (A) WEST ELEVATION (B) PERMIT No. SHEET SIGNED 'MONUMENT' -COLORBOND ROOFING AT PITCH SHOWN DATE WEATHERTEX SELFLOK TEXWOOD SMOOTH **WEATHERBOARDS** "WOODLAND GREY" 33' PITCH WEATHERTEX SELFLOK ALUMINIUM TEXWOOD SMOOTH BY OWNER SLIDING WEATHERBOARDS SLIDING GLASS "WOODLAND GREY" EAST ELEVATION (D) SOUTH ELEVATION (C) Alternate Dwellings Designs with a difference ©COPYRIGHT WARNING These plans form part of your contract. OLD MILL BARN 13/12/12 DRAFTING CHANGES OB NUMBER SCALE: 1:100 Please check, sign and date each sheet ALL PLANS PROTECTED BY COPYRIGHT. to confirm your approval of these 100101BC DATE: 31/5/12 D 29/08/12 CLIENT CHANGES THEY SHALL NOT BE COPIED, REPRODUCED. construction drawings. Any variations 367 BEACONSFIELD-EMERALD RI MODIFIED OR ADAPTED IN ANY WAY. during construction will incur an on cost. SHEET: 3 OF 5 **GUYS HILL** ISSUE: 1 C 23/8/12 CHANGE TO S/S BARN 12sqr THESE PLANS ARE PROVIDED TO CLIENTS OF SIGNED ALTERNATE DWELLINGS Pty Ltd SOLELY ALTERNATE DWELLINGS PTY LTD DO NOT SCALE OFF 19/06/17 'AFTING CHANGE FOR INFORMATION PURPOSES ABN 19 006 245 307 DP-AD 15736 ALL DIMERSIONS TO BE CHECKED DRAFTED: MG