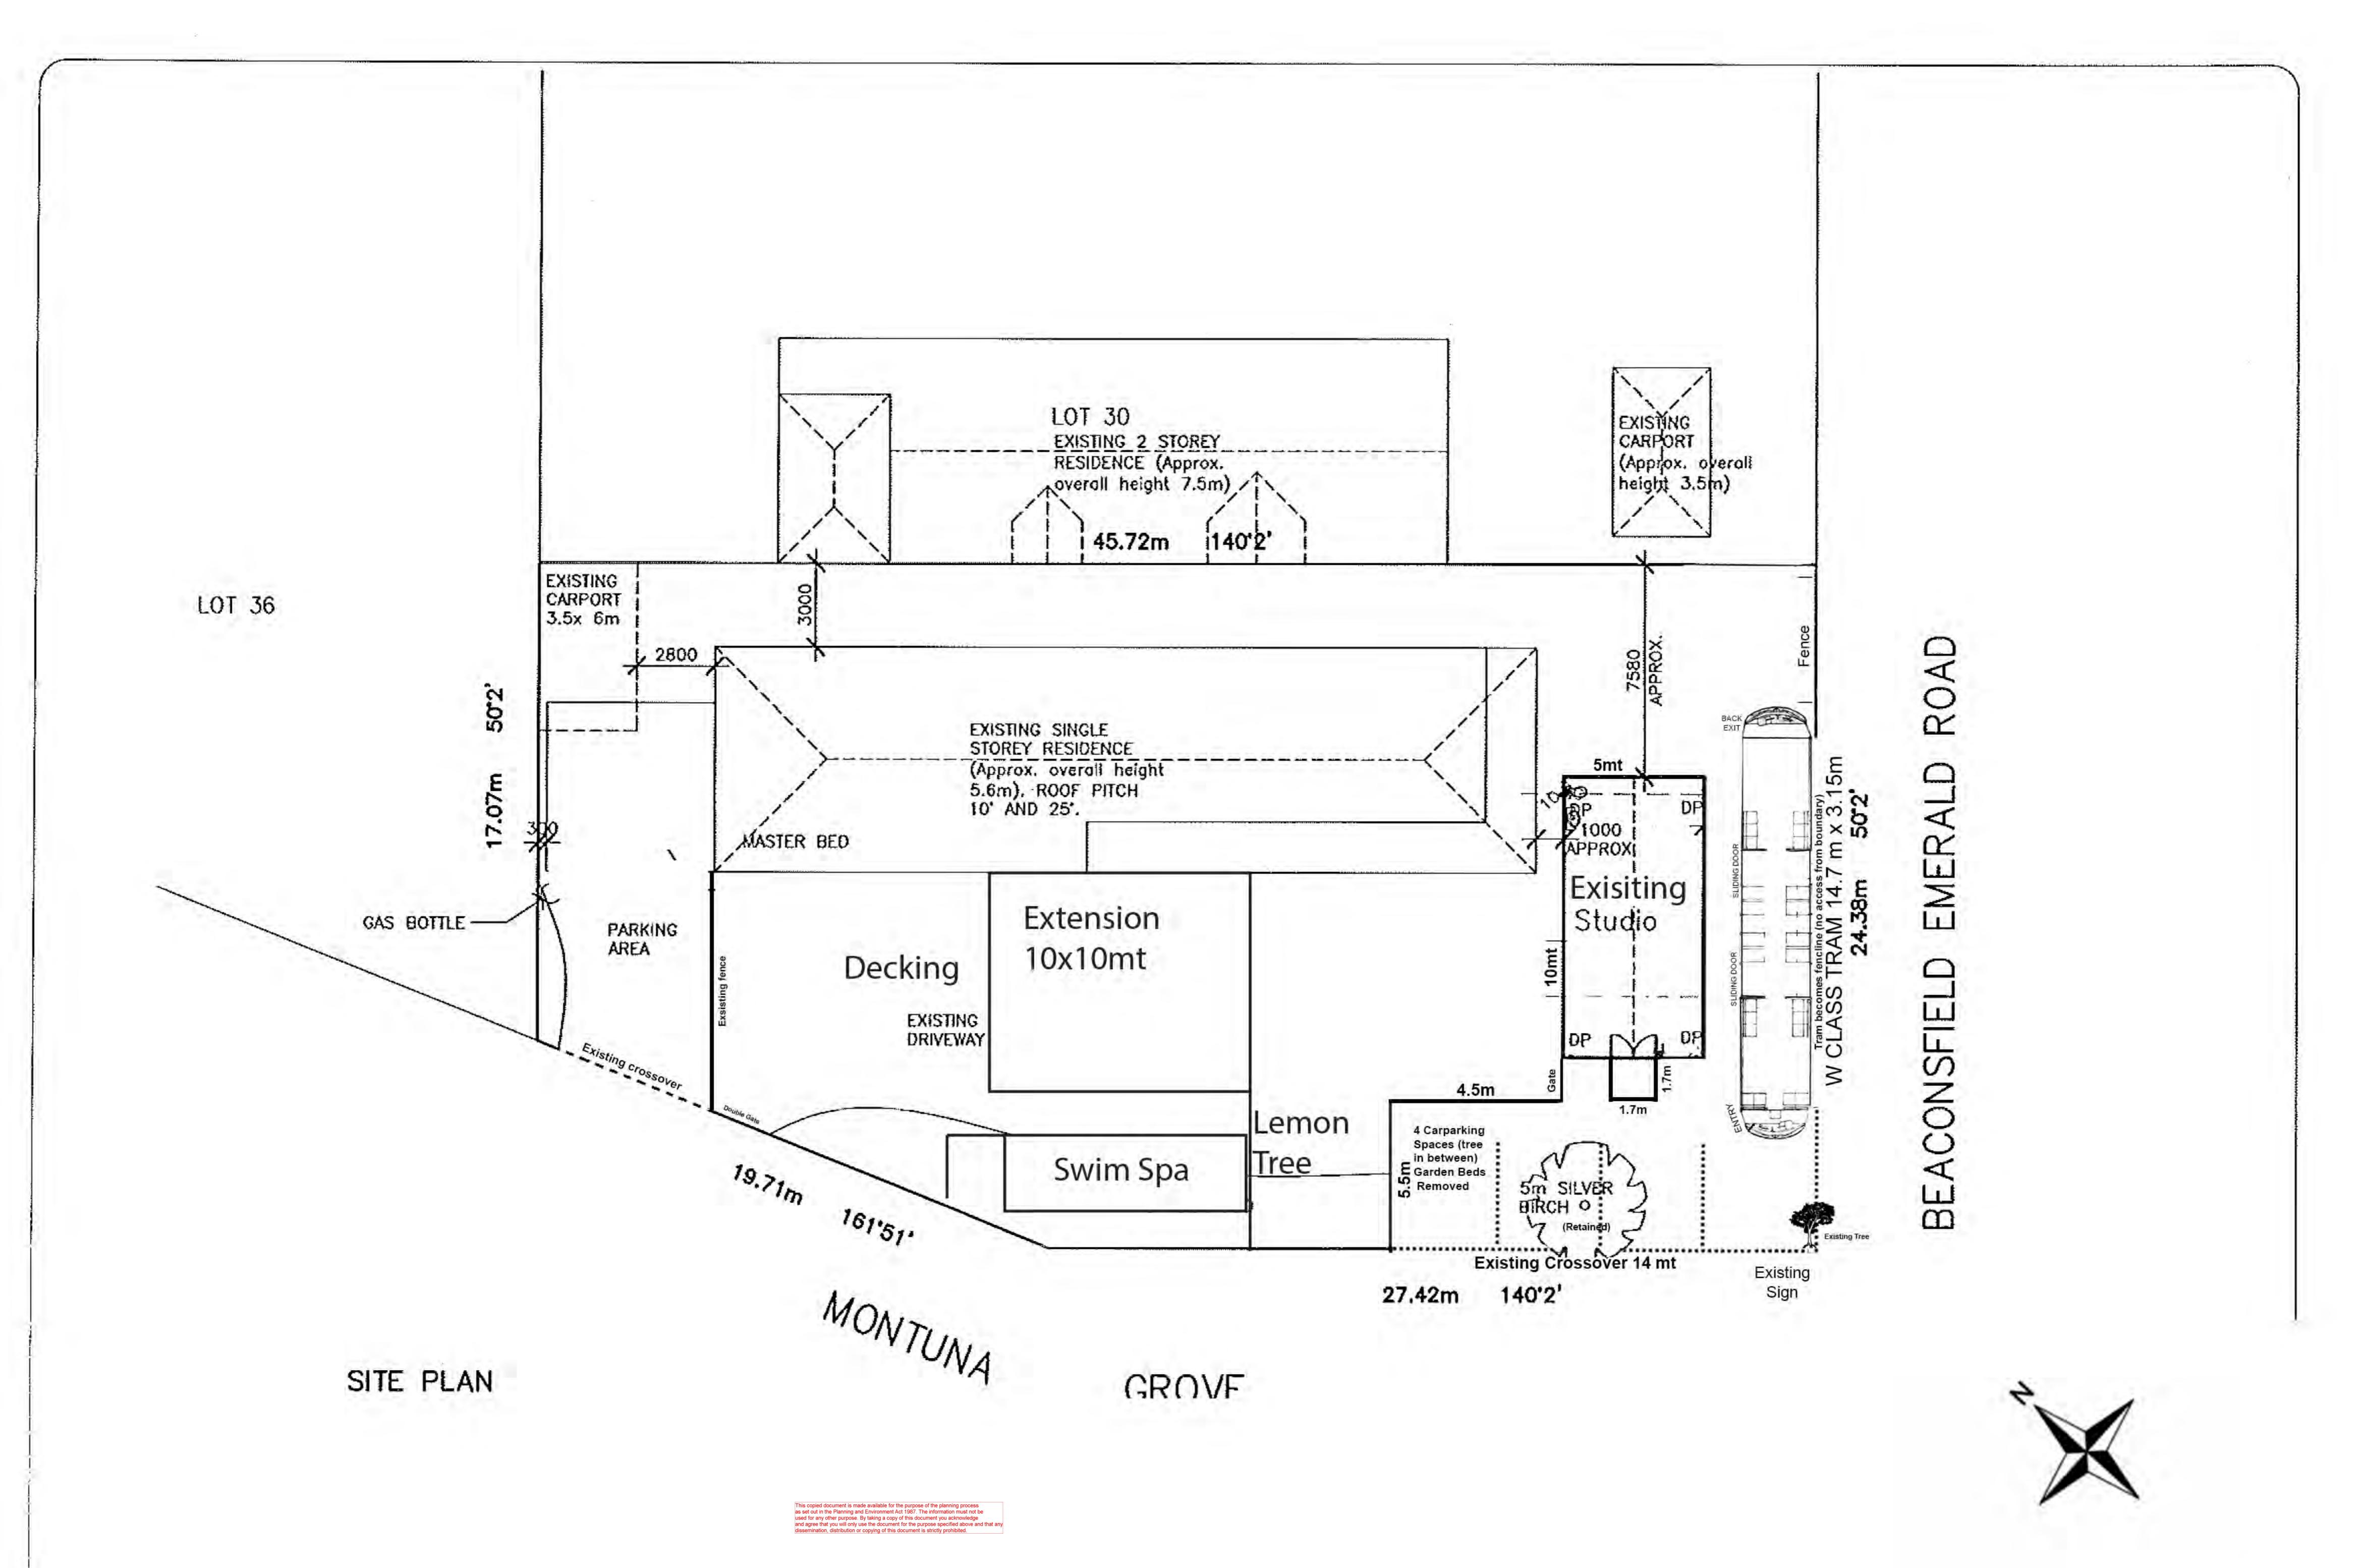

# **Basic Information**

| Proposal Type         | Single Dwelling, Advertising Has Occurred                                                                                                                                                                                                                                                                                                                                  |
|-----------------------|----------------------------------------------------------------------------------------------------------------------------------------------------------------------------------------------------------------------------------------------------------------------------------------------------------------------------------------------------------------------------|
| Proposed Use          | Buildings and works for the construction of a studio and gallery with a reduced setback and home occupation signage, generally in accordance with the approved plans.                                                                                                                                                                                                      |
| Current Use           | Home Occupation Studio and Gallery adjacent to the private residence                                                                                                                                                                                                                                                                                                       |
| Cost of Works         | \$0                                                                                                                                                                                                                                                                                                                                                                        |
| Amended Cost of Works | \$5,000                                                                                                                                                                                                                                                                                                                                                                    |
| Amendments            | What the permit Allows Changed Permit Conditions Plans Changed                                                                                                                                                                                                                                                                                                             |
| Proposed Changes      | <ol> <li>Addition of a W5 series Tram to be utilised for the Home Occupation (studio/gallery).</li> <li>Alteration of boundary fencing (Condition 13). Removal of boundary fence to be replaced with the Tram along the boundary. The Tram will not be accessible to the public on the Emerald-Beaconsfield Road side and the facade will become the fenceline.</li> </ol> |
| Site Address          | 2 Montuna Grove Guys Hill Victoria 3807                                                                                                                                                                                                                                                                                                                                    |

The only change (as attached) is to clear garden beds at the front of the studio to allow for four car parking spaces, suited to a maximum consecutive patronage of 15 people.

| Specify the estimated cost of any development for which the permit is required: |             |               |  |  |
|---------------------------------------------------------------------------------|-------------|---------------|--|--|
| Not applicable                                                                  | Unchanged 🗸 | New amount \$ |  |  |
| DECLARATION                                                                     |             |               |  |  |

### **Proposal**

The proposal is to place a W5 series Melbourne Tram provided by VicTrack next to the existing studio, which will function as an art gallery as part of the existing home-based business. (Clause 52.11-1)

### Responses

43.02-1 Design objectives A schedule to this overlay must contain a statement of the design objectives to be achieved for the area affected by the schedule.

W5 Series Melbourne Tram 772 is an iconic part of local history and will serve as an attractive landmark that will significantly elevate the unique character of the local area. Guys Hill is positioned at the foothills of the Dandenong Ranges and is the gateway to attractions such as Puffing Billy Railway.

The side of the tram will form the fenceline boundary, and access to the inside will not be accessible to the public from the roadside. The 772 Tram will retain its original colour scheme and heritage, and will stand as a showcase of the classic mode of transport that Melbourne is renowned for.

## **Patron Capacity:**

15 people, 3 car parking spaces provided (with provision for additional spaces x 4 using the residence car parking spaces).

# **Tram Dimensions**

Tram 772

Length - 14.17mts

Height - (above ground level) 3.15mt

Weight - 10.00 Metric Tonnes

Ground Base - Crushed Compacted Rock and Concrete Sleepers/Blocks Steps up to Entry Door (carpark side)