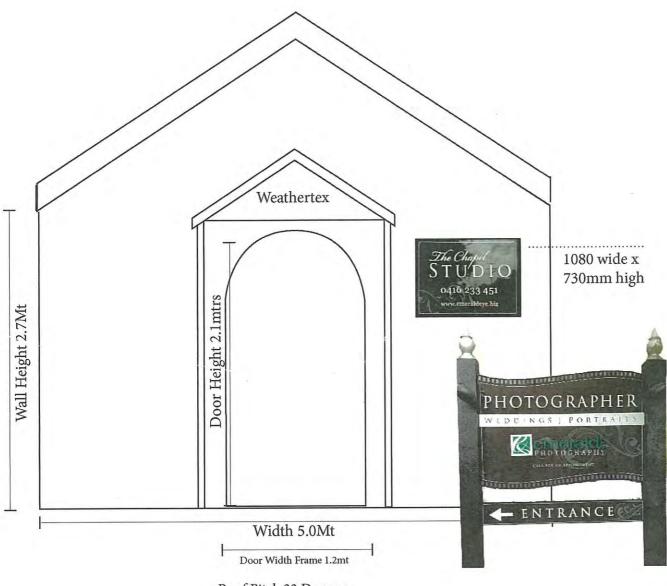

900mm wide x

Overall Height (from Floor level 4575mm

Entrance Sign - 130mm high

This copied document is made available for the purpose of the planning process Previously Approved Plans as set out in the Planning and Environment Act 1987. The information must not be used for any other purpose. By taking a copy of this document you acknowledge and agree that you will only use the document for the purpose specified above and that any PLANNING DEPARTMENT dissemination, distribution or copying of this document is strictly prohibited ELEVATION PLAN Portico Addition in Red Portice Addition 2.5mt from platform to base of root Portico Peak 33' same as roof 'MONUMENT' COLORBOND ROOFING AT PITCH SHOWN ENTRY DOORS AND ARCHED WINDOW WINDOWS WEATHERTEX SELFLOK WEATHERTEX SELFLOK OVER BY OWNER TEXWOOD SMOOTH BY OWNER TEXWOOD SMOOTH WEATHERBOARDS WEATHERBOARDS APPROVED PLAN "WOODLAND GREY" "WOODLAND GREY" PLANNING AND ENVIRONMENT ACT 1987 NORTH ELEVATION (A) WEST ELEVATION (B) PERMIT No. SHEET SIGNED 'MONUMENT' -COLORBOND ROOFING AT PITCH SHOWN DATE WEATHERTEX SELFLOK TEXWOOD SMOOTH **WEATHERBOARDS** "WOODLAND GREY" 33' PITCH WEATHERTEX SELFLOK ALUMINIUM TEXWOOD SMOOTH BY OWNER SLIDING WEATHERBOARDS SLIDING GLASS "WOODLAND GREY" EAST ELEVATION (D) SOUTH ELEVATION (C) Alternate Dwellings Designs with a difference ©COPYRIGHT WARNING These plans form part of your contract. OLD MILL BARN 13/12/12 DRAFTING CHANGES OB NUMBER SCALE: 1:100 Please check, sign and date each sheet ALL PLANS PROTECTED BY COPYRIGHT. to confirm your approval of these 100101BC DATE: 31/5/12 D 29/08/12 CLIENT CHANGES THEY SHALL NOT BE COPIED, REPRODUCED. construction drawings. Any variations 367 BEACONSFIELD-EMERALD RI MODIFIED OR ADAPTED IN ANY WAY. during construction will incur an on cost. SHEET: 3 OF 5 **GUYS HILL** ISSUE: 1 C 23/8/12 CHANGE TO S/S BARN 12sqr THESE PLANS ARE PROVIDED TO CLIENTS OF SIGNED ALTERNATE DWELLINGS Pty Ltd SOLELY ALTERNATE DWELLINGS PTY LTD DO NOT SCALE OFF 19/06/17 'AFTING CHANGE FOR INFORMATION PURPOSES ABN 19 006 245 307 DP-AD 15736 ALL DIMERSIONS TO BE CHECKED DRAFTED: MG