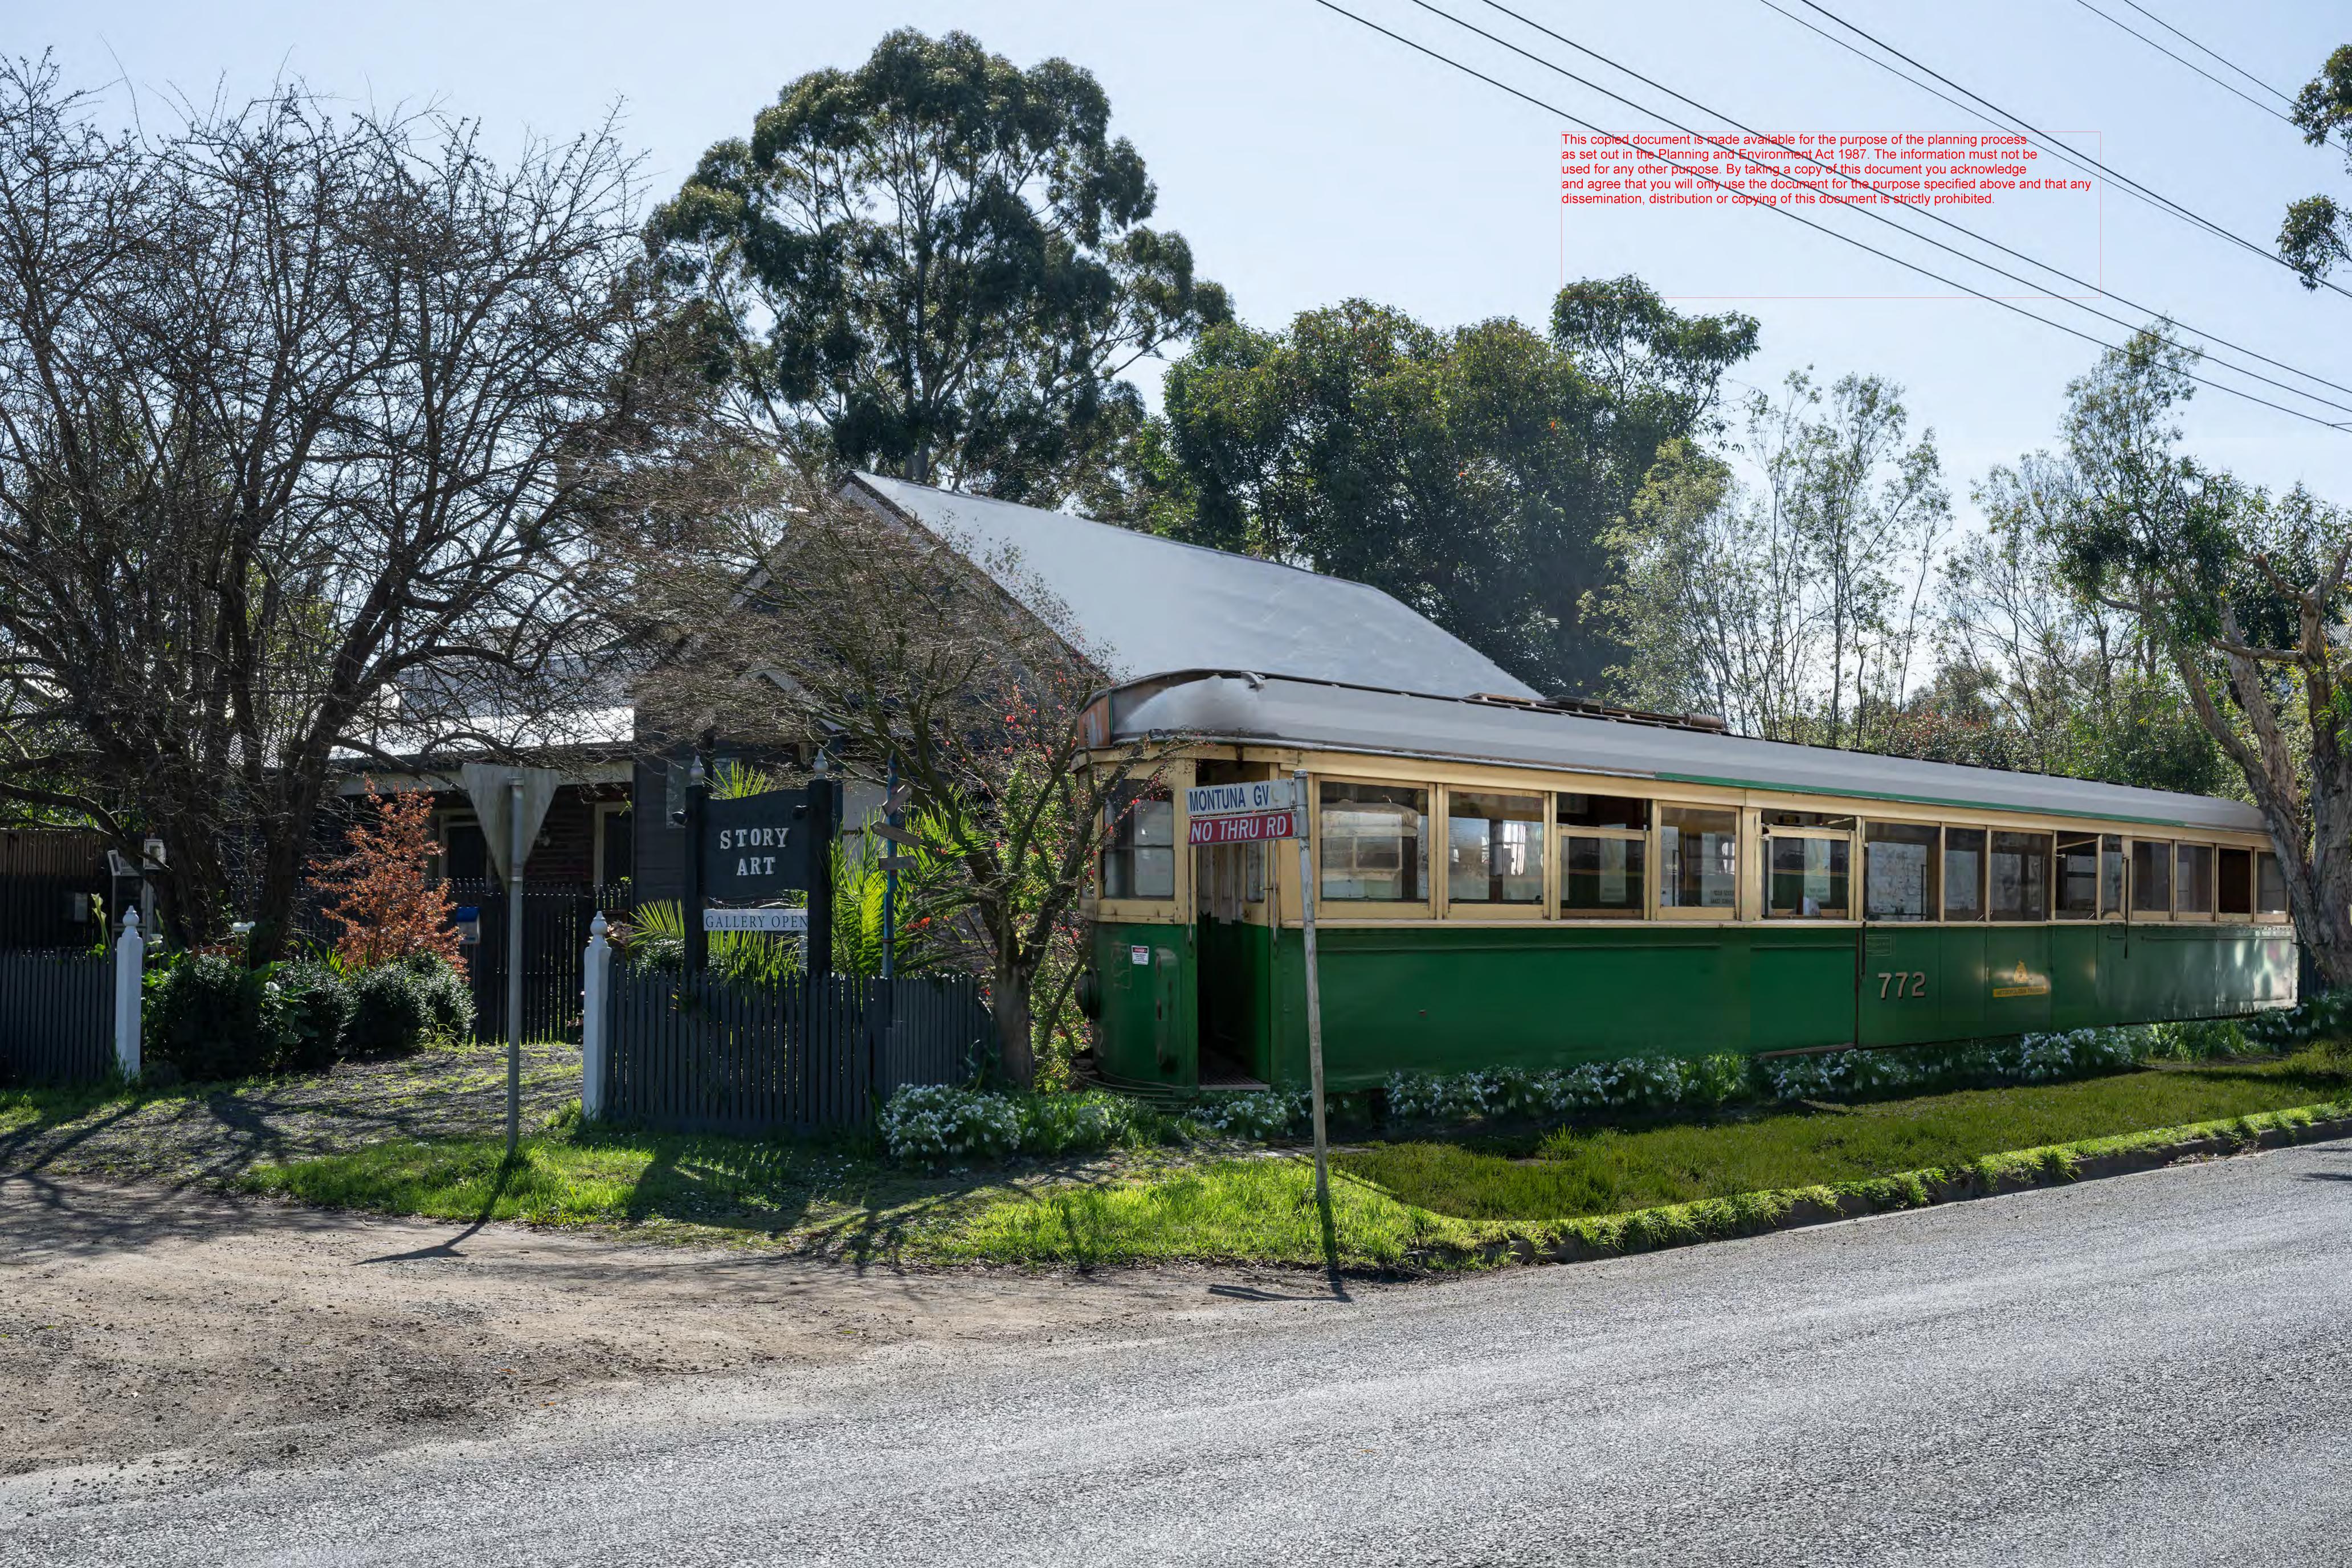

### **Proposal**

The proposal is to place a W5 series Melbourne Tram provided by VicTrack next to the existing studio, which will function as an art gallery as part of the existing home-based business. (Clause 52.11-1)

### Responses

43.02-1 Design objectives A schedule to this overlay must contain a statement of the design objectives to be achieved for the area affected by the schedule.

W5 Series Melbourne Tram 772 is an iconic part of local history and will serve as an attractive landmark that will significantly elevate the unique character of the local area. Guys Hill is positioned at the foothills of the Dandenong Ranges and is the gateway to attractions such as Puffing Billy Railway.

The side of the tram will form the fenceline boundary, and access to the inside will not be accessible to the public from the roadside. The 772 Tram will retain its original colour scheme and heritage, and will stand as a showcase of the classic mode of transport that Melbourne is renowned for.

# **Tram Dimensions**

Tram 772

Length - 14.17mts

Height - (above ground level) 3.15mt

Weight - 10.00 Metric Tonnes

Ground Base - Crushed Compacted Rock and Concrete Sleepers/Blocks Steps up to Entry Door (carpark side)