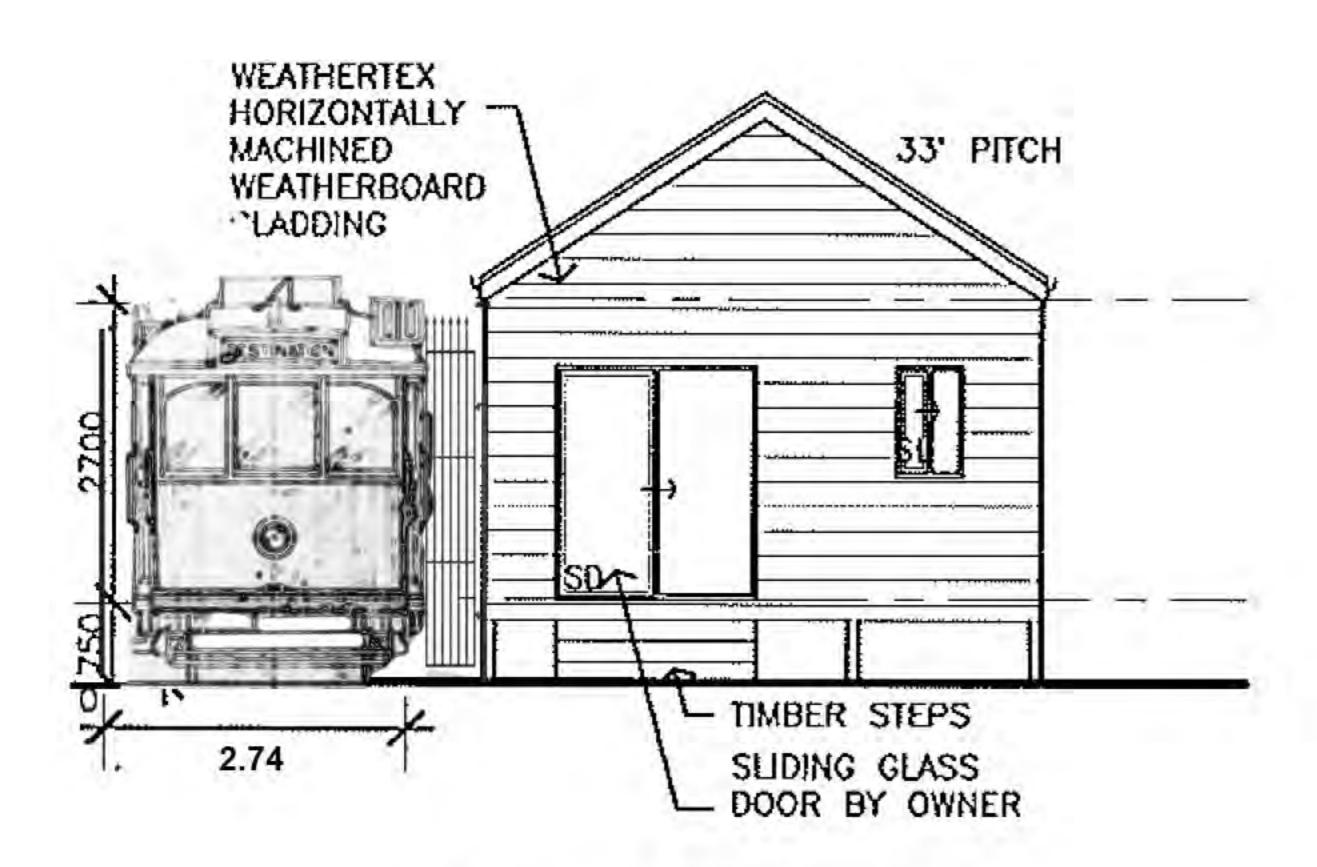

#### **END REPORT**

SOUTH WEST ELEVATION

NORTH EAST ELEVATION

# **Tram Dimensions**

Tram 772

Length - 14.17mts

Height - (above ground level) 3.15mt

Weight - 10.00 Metric Tonnes

Ground Base - Crushed Compacted Rock and Concrete Sleepers/Blocks Steps up to Entry Door (carpark side)

Roof Pitch 33 Degrees Portico to Match 33 Degrees Portico/Landing Width Approx 1.5mt

This copied document is made available for the purpose of the planning process as set out in the Planning and Environment Act 1987. The information must not be used for any other purpose. By taking a copy of this document you acknowledge and agree that you will only use the document for the purpose specified above and that any dissemination, distribution or copying of this document is strictly prohibited.

900mm wide x

Overall Height (from Floor level 4575mm

Entrance Sign - 130mm high

This copied document is made available for the purpose of the planning process Previously Approved Plans as set out in the Planning and Environment Act 1987. The information must not be used for any other purpose. By taking a copy of this document you acknowledge and agree that you will only use the document for the purpose specified above and that any PLANNING DEPARTMENT dissemination, distribution or copying of this document is strictly prohibited ELEVATION PLAN Portico Addition in Red Portice Addition 2.5mt from platform to base of root Portico Peak 33' same as roof 'MONUMENT' COLORBOND ROOFING AT PITCH SHOWN ENTRY DOORS AND ARCHED WINDOW WINDOWS WEATHERTEX SELFLOK WEATHERTEX SELFLOK OVER BY OWNER TEXWOOD SMOOTH BY OWNER TEXWOOD SMOOTH WEATHERBOARDS WEATHERBOARDS APPROVED PLAN "WOODLAND GREY" "WOODLAND GREY" PLANNING AND ENVIRONMENT ACT 1987 NORTH ELEVATION (A) WEST ELEVATION (B) PERMIT No. SHEET SIGNED 'MONUMENT' -COLORBOND ROOFING AT PITCH SHOWN DATE WEATHERTEX SELFLOK TEXWOOD SMOOTH **WEATHERBOARDS** "WOODLAND GREY" 33' PITCH WEATHERTEX SELFLOK ALUMINIUM TEXWOOD SMOOTH BY OWNER SLIDING WEATHERBOARDS SLIDING GLASS "WOODLAND GREY" EAST ELEVATION (D) SOUTH ELEVATION (C) Alternate Dwellings Designs with a difference ©COPYRIGHT WARNING These plans form part of your contract. OLD MILL BARN 13/12/12 DRAFTING CHANGES OB NUMBER SCALE: 1:100 Please check, sign and date each sheet ALL PLANS PROTECTED BY COPYRIGHT. to confirm your approval of these 100101BC DATE: 31/5/12 D 29/08/12 CLIENT CHANGES THEY SHALL NOT BE COPIED, REPRODUCED. construction drawings. Any variations 367 BEACONSFIELD-EMERALD RI MODIFIED OR ADAPTED IN ANY WAY. during construction will incur an on cost. SHEET: 3 OF 5 **GUYS HILL** ISSUE: 1 C 23/8/12 CHANGE TO S/S BARN 12sqr THESE PLANS ARE PROVIDED TO CLIENTS OF SIGNED ALTERNATE DWELLINGS Pty Ltd SOLELY ALTERNATE DWELLINGS PTY LTD DO NOT SCALE OFF 19/06/17 'AFTING CHANGE FOR INFORMATION PURPOSES ABN 19 006 245 307 DP-AD 15736 ALL DIMERSIONS TO BE CHECKED DRAFTED: MG