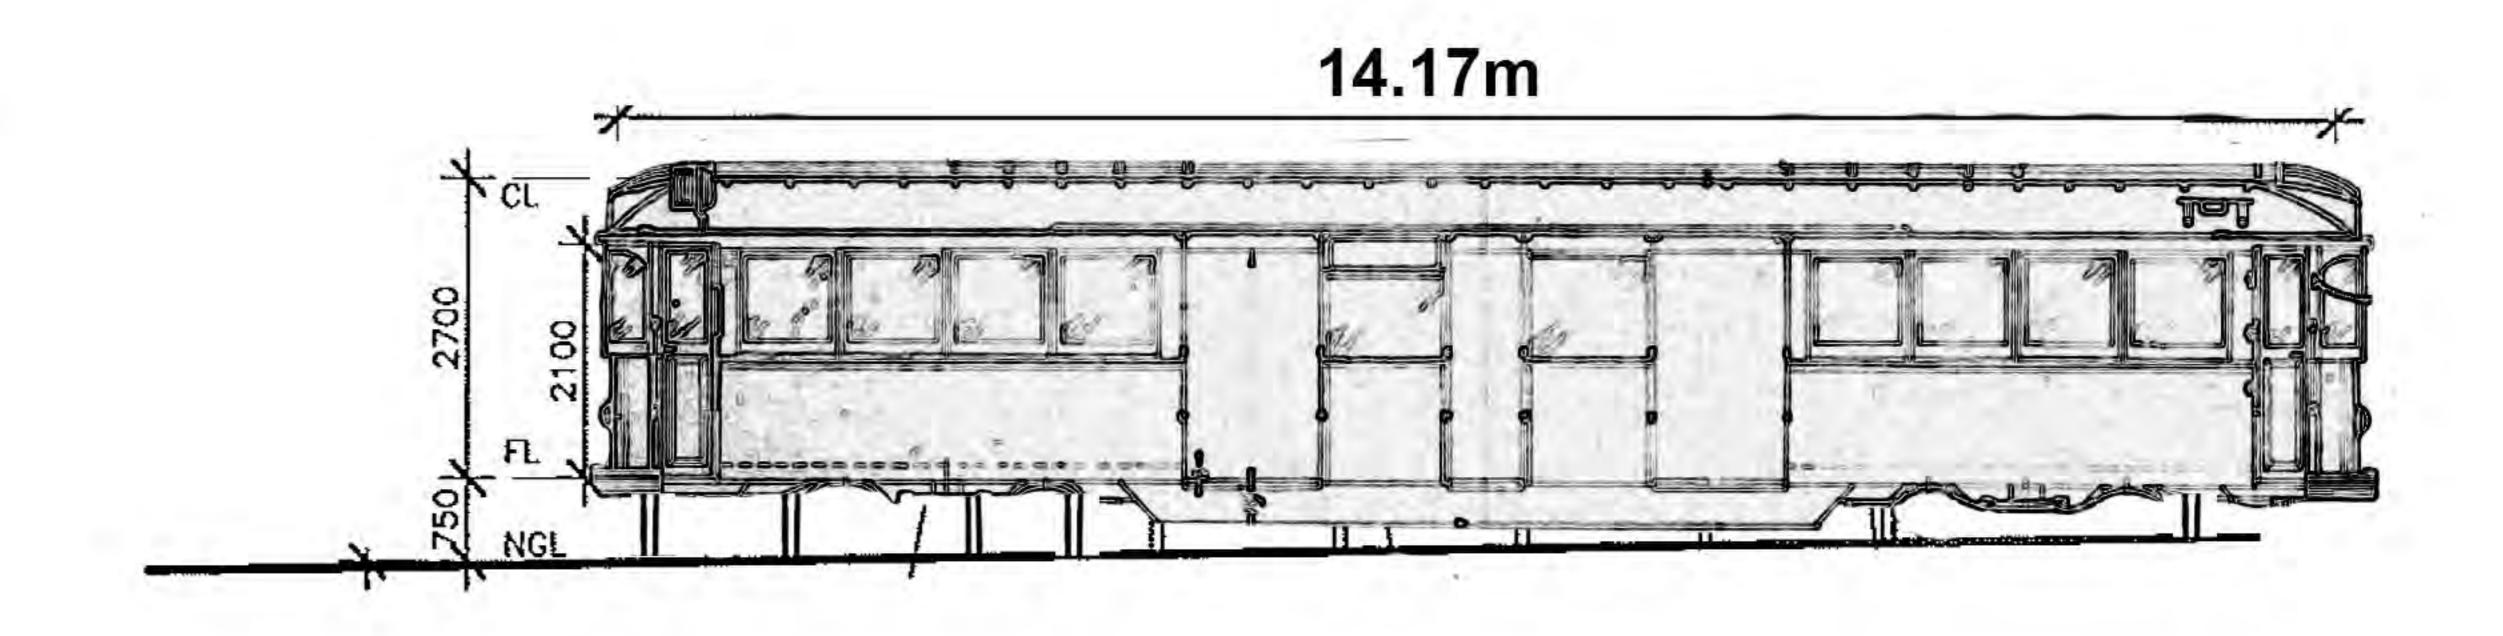

# **Tram Dimensions**

Tram 772

Length - 14.17mts

Height - (above ground level) 3.15mt

Weight - 10.00 Metric Tonnes

Ground Base - Crushed Compacted Rock and Concrete Sleepers/Blocks Steps up to Entry Door (carpark side)