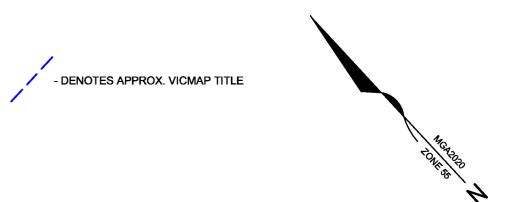

# LEVEL PLAN 125 MCDONALDS DRAIN ROAD KOO WEE RUP

SCALE 1:400 (A3)

EXSISTING DWELLING

This copied document is made available for the purpose of the planning process as set out in the Planning and Environment Act 1987. The information must not be used for any other purpose. By taking a copy of this document you acknowledge and agree that you will only use the document for the purpose specified above and that any dissemination, distribution or copying of this document is strictly prohibited.

#### NOTE:

- TITLE SHOWN ON THIS PLAN IS ONLY APPROXIMATE AND SHOULD NOT BE USED FOR EITHER DIMENSIONS OR POSITION.
- TITLE BOUNDARIES HAVE NOT BEEN RE-ESTABLISHED.
- ANY EASEMENTS ENCUMBERING THE LAND HAVE NOT BEEN SHOWN ON THIS PLAN.

#### NOTE:

- LEVELS SHOWN ON THIS PLAN ARE TO A.H.D BASED ON YALLOCK PM 103 (R.L. 3.255) This copied document is made available for the purpose of the planning process as set out in the Planning and Environment Act 1987. The information must not be used for any other purpose. By taking a copy of this document you acknowledge and agree that you will only use the document for the purpose specified above and that any dissemination, distribution or copying of this document is strictly prohibited.