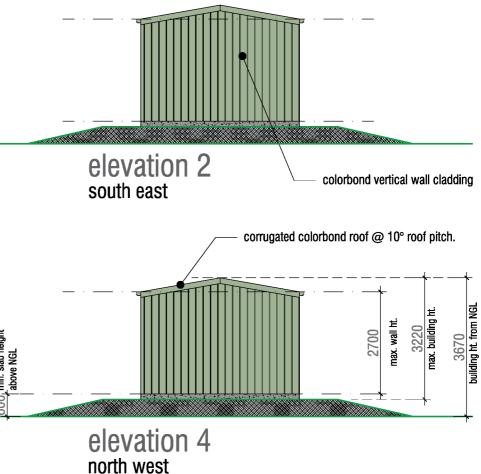

#### materials & colour schedule : SHED 1 & 2

| ELEMENT        | FINISH    | COLOUR        |
|----------------|-----------|---------------|
| roof cladding  | colorbond | pale eucalypt |
| gutter         | colorbond | pale eucalypt |
| external walls | colorbond | pale eucalypt |
| garage door    | colorbond | pale eucalypt |
|                |           |               |