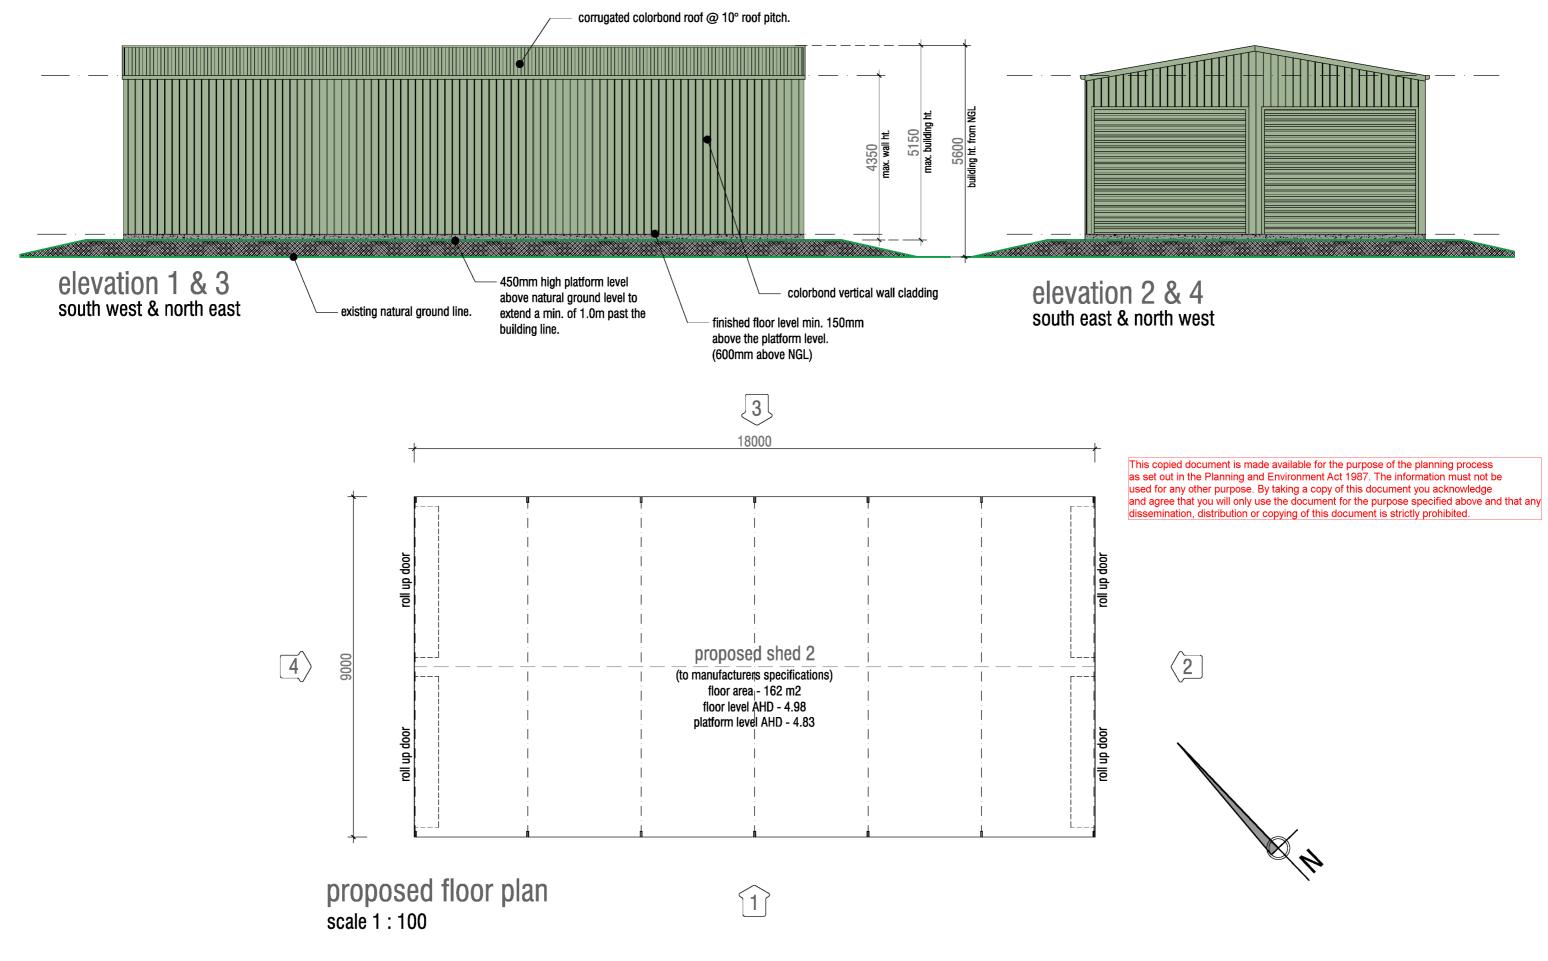

#### materials & colour schedule : SHED 1 & 2

| ELEMENT        | FINISH    | COLOUR        |
|----------------|-----------|---------------|
| roof cladding  | colorbond | pale eucalypt |
| gutter         | colorbond | pale eucalypt |
| external walls | colorbond | pale eucalypt |
| garage door    | colorbond | pale eucalypt |
|                |           |               |