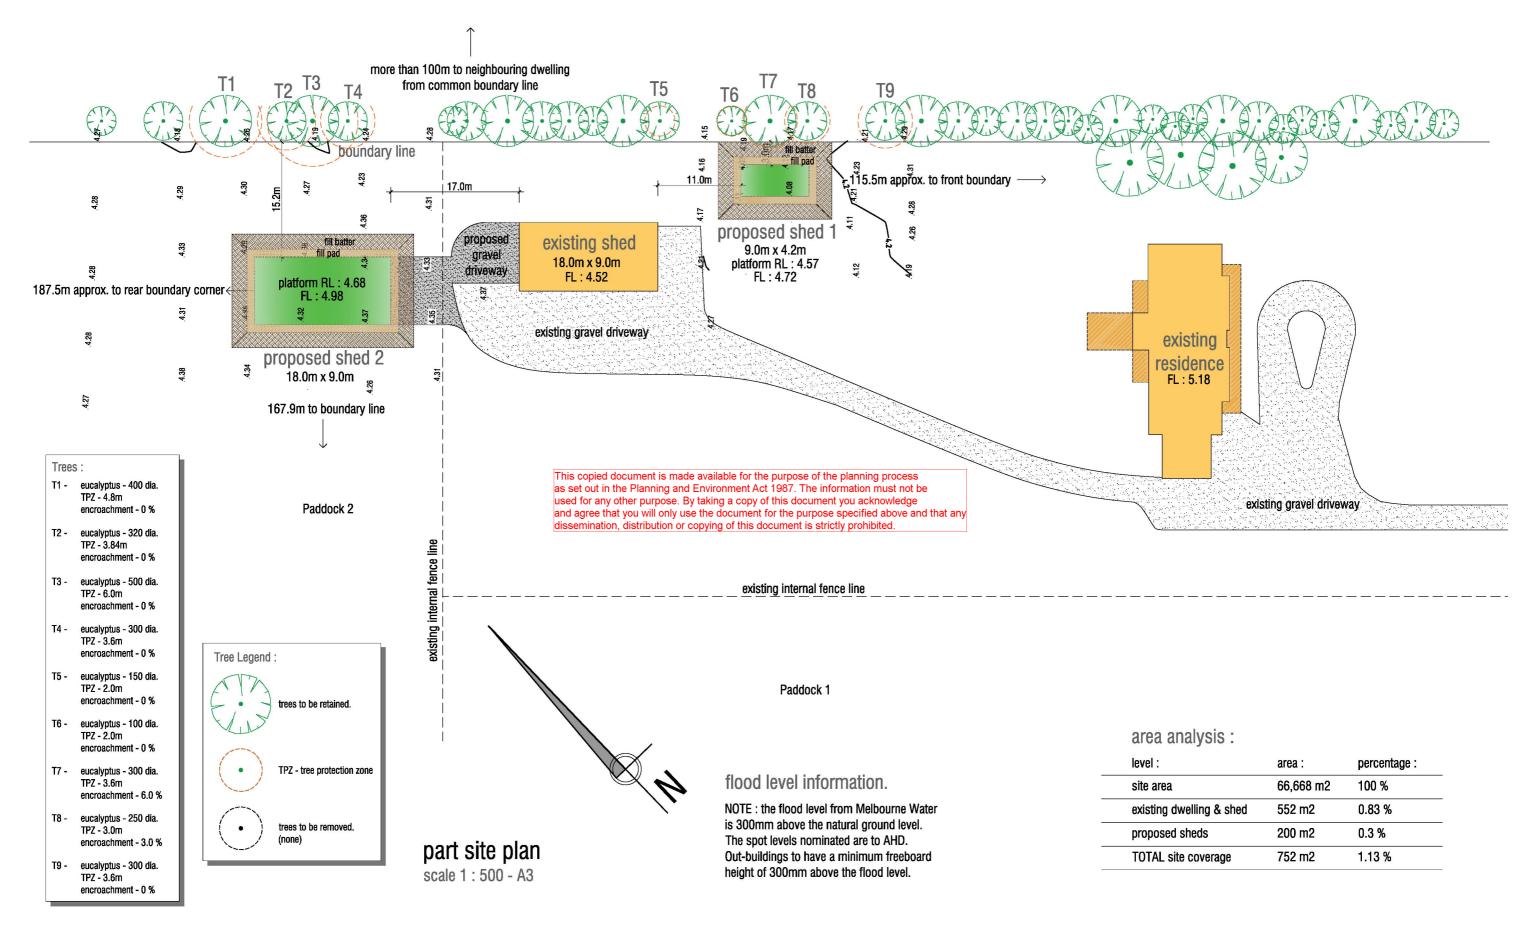

### PART SITE PLAN

Rev.A 8/10/24 - platform level increased as per Melb. Water requirement. Rev.B 4/12/24 - tree details & fill pads added.

email: office@pinehilldesigns.com.au reg. no. DP AD 14396