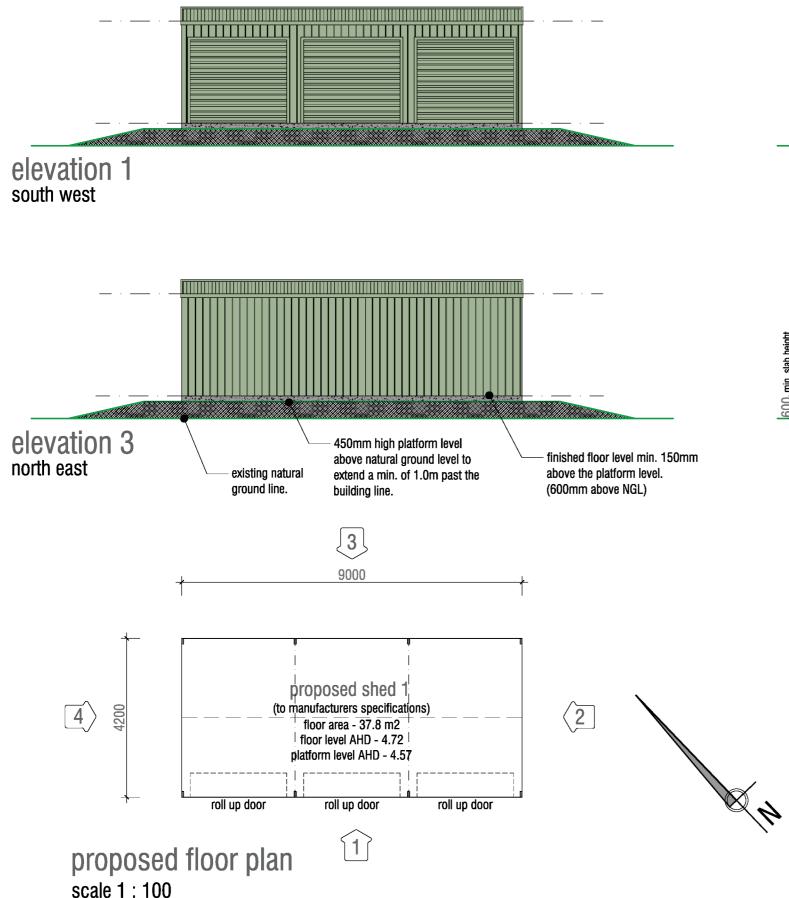

#### PROPOSED PLAN - Shed 1

Rev.A 8/10/24 - platform level increased as per Melb. Water requirement. Rev.B 4/12/24 - tree details & fill pads added.

| © PINEHILL Designs                                                                                                                                                    | Project | Proposed Shed x 2        | Written dimensions take precedence over scale.  Materials & work practices shall comply with the B.C.A. & other                                                   | Project No. |         | 4_                            | PROPOSED PLAN - Shed 2                                                                                                    | PINEHILL A                           |
|-----------------------------------------------------------------------------------------------------------------------------------------------------------------------|---------|--------------------------|-------------------------------------------------------------------------------------------------------------------------------------------------------------------|-------------|---------|-------------------------------|---------------------------------------------------------------------------------------------------------------------------|--------------------------------------|
| All rights reserved - this set of drawings is COPYRIGHT.  Apart from use by the party to whom this report is                                                          | For     |                          | relevant codes refered to in the B.C.A.  These plans shall be read in conjuction with any relevant structural and/or soil engineering, computations, drawings and | Sheet No.   | 4 of 4  |                               | Rev.A 8/10/24 - platform level increased as per Melb. Water requirement.  Rev.B 4/12/24 - tree details & fill pads added. | Designs Z                            |
| addressed for the purpose for which it was requested<br>and any fair dealing as permitted under the copyright<br>Act no part may be used, reproduced or copied by any | At      | 125 McDonalds Drain Road | reports relating to this project.  The builder shall check all dimensions, levels & components                                                                    | Drawn       | 11/1/24 | Matters The peak body for the | , , , , , , , , , , , , , , , , , , ,                                                                                     | email: office@pinehilldesigns.com.au |
| means or in any form without prior permission.                                                                                                                        |         | Koo Wee Rup Vic. 3981    | indicated on this drawing and verify on site prior to<br>commencement of work.                                                                                    | Scale       | 1:100   | Member                        |                                                                                                                           | reg. no. DP AD 14396                 |

#### materials & colour schedule : SHED 1 & 2

| ELEMENT        | FINISH    | COLOUR        |
|----------------|-----------|---------------|
| roof cladding  | colorbond | pale eucalypt |
| gutter         | colorbond | pale eucalypt |
| external walls | colorbond | pale eucalypt |
| garage door    | colorbond | pale eucalypt |
|                |           |               |