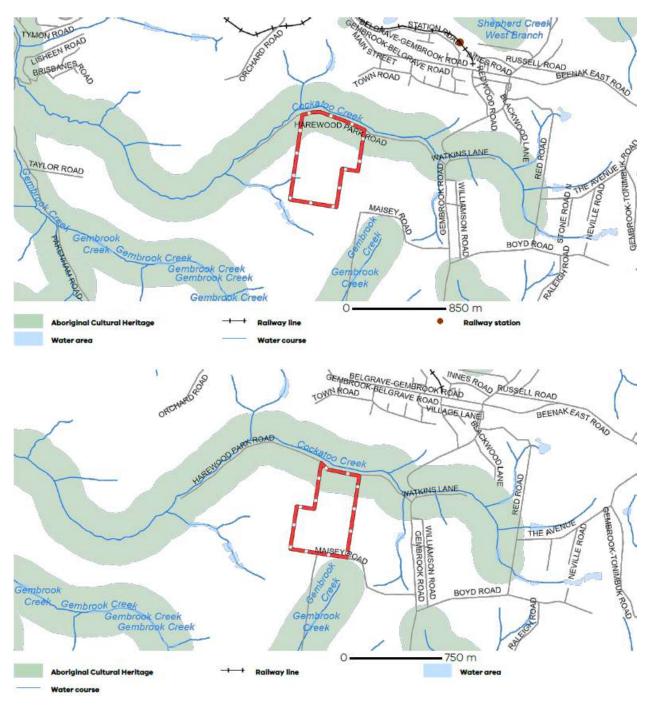

### **Basic Information**

| Proposed Use | 4 lot subdivision                    |
|--------------|--------------------------------------|
| Current Use  | Agriculture                          |
| Site Address | 55 & 105 Harewood Park Road Gembrook |

### **Documents Uploaded**

| Date       | Туре               | Filename                                               |
|------------|--------------------|--------------------------------------------------------|
| 11-06-2024 | Subdivision Plan   | Title CA9A.pdf                                         |
| 11-06-2024 | Subdivision Plan   | Title Lot 4.pdf                                        |
| 11-06-2024 | Subdivision Plan   | Title Plan CA9A.pdf                                    |
| 11-06-2024 | Subdivision Plan   | Title Plan Lot 4.pdf                                   |
| 11-06-2024 | Encumbrance        | Creation of easement K398320.pdf                       |
| 11-06-2024 | Encumbrance        | Section 173 agreement AF546766C.pdf                    |
| 11-06-2024 | Explanatory Letter | Context Plan Harewood Park Road Gembrook.pdf           |
| 11-06-2024 | Explanatory Letter | Subdivision Plan Harewood Park Road Gembrook.pdf       |
| 11-06-2024 | Explanatory Letter | Planning Report Harewood Park Road Gembrook Jun 24.pdf |