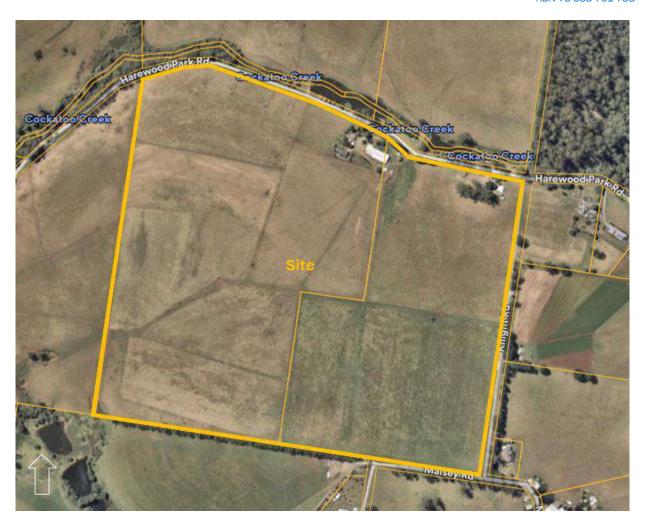

### **Basic Information**

| Proposed Use | 4 lot subdivision                    |
|--------------|--------------------------------------|
| Current Use  | Agriculture                          |
| Site Address | 55 & 105 Harewood Park Road Gembrook |