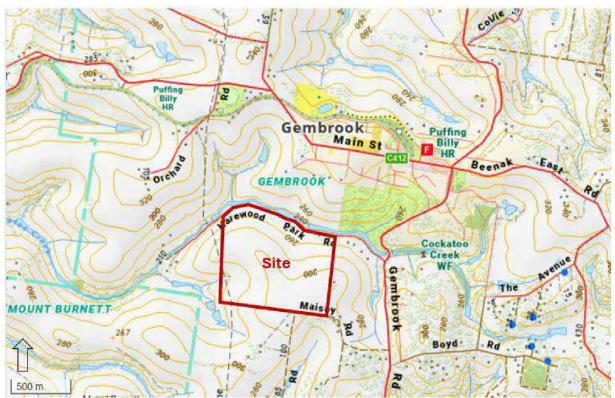

### **Basic Information**

| Proposed Use | 4 lot subdivision                    |
|--------------|--------------------------------------|
| Current Use  | Agriculture                          |
| Site Address | 55 & 105 Harewood Park Road Gembrook |