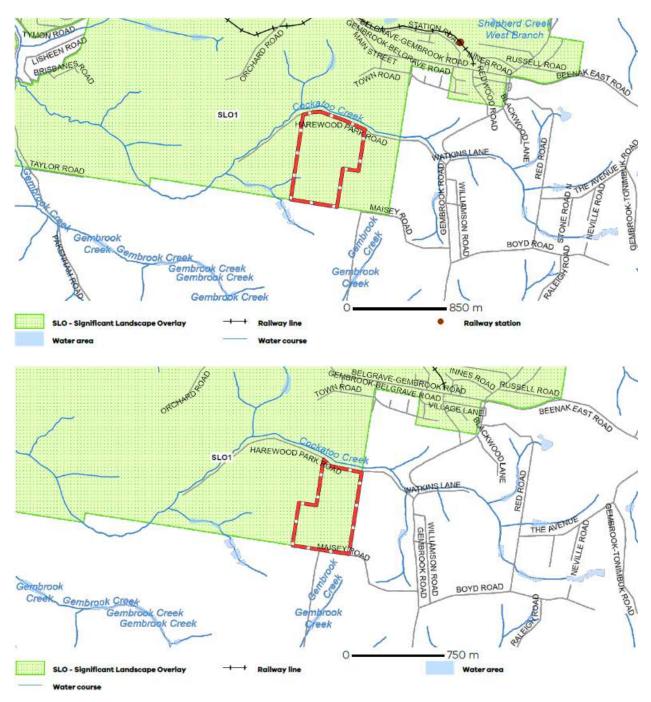

### **Basic Information**

| Proposed Use | 4 lot subdivision                    |
|--------------|--------------------------------------|
| Current Use  | Agriculture                          |
| Site Address | 55 & 105 Harewood Park Road Gembrook |