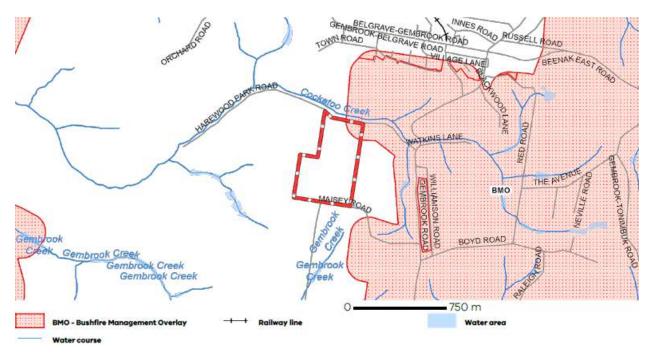

### **Basic Information**

| Proposed Use | 4 lot subdivision                    |
|--------------|--------------------------------------|
| Current Use  | Agriculture                          |
| Site Address | 55 & 105 Harewood Park Road Gembrook |