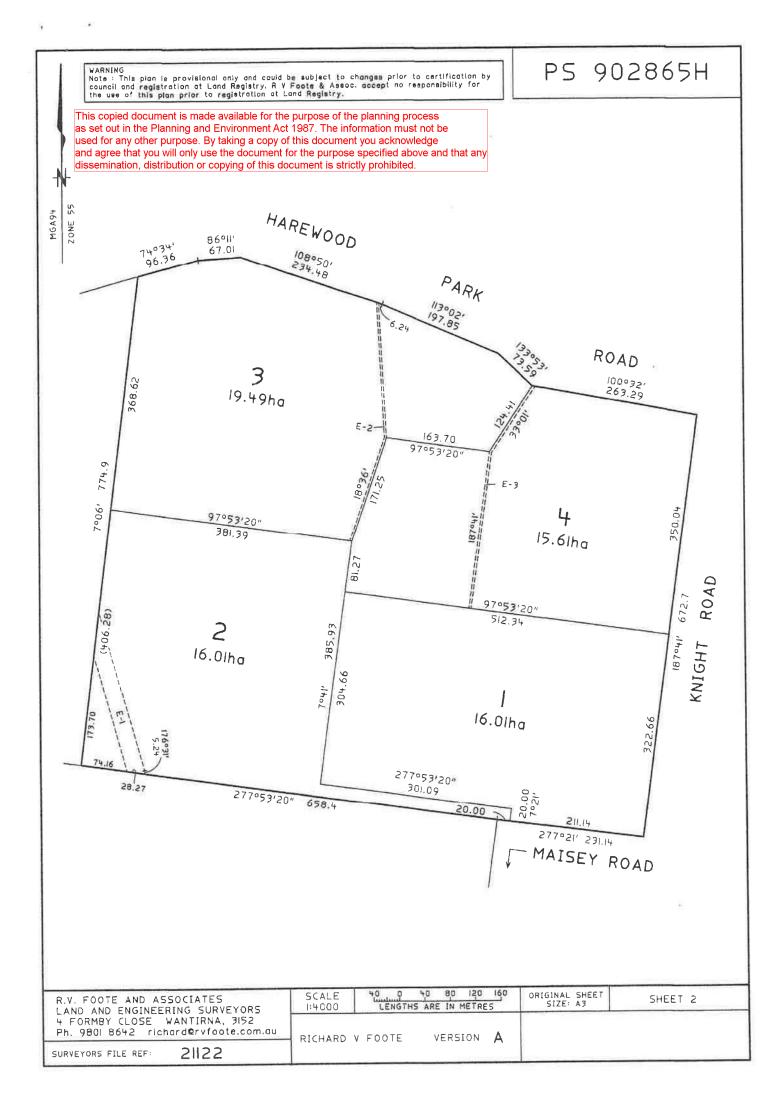

### LAND DESCRIPTION

Lot 4 on Plan of Subdivision 627026L.

PARENT TITLES:

Volume 11052 Folio 156 to Volume 11052 Folio 157

Volume 11061 Folio 940 Volume 11061 Folio 942

Created by instrument PS627026L 19/05/2010