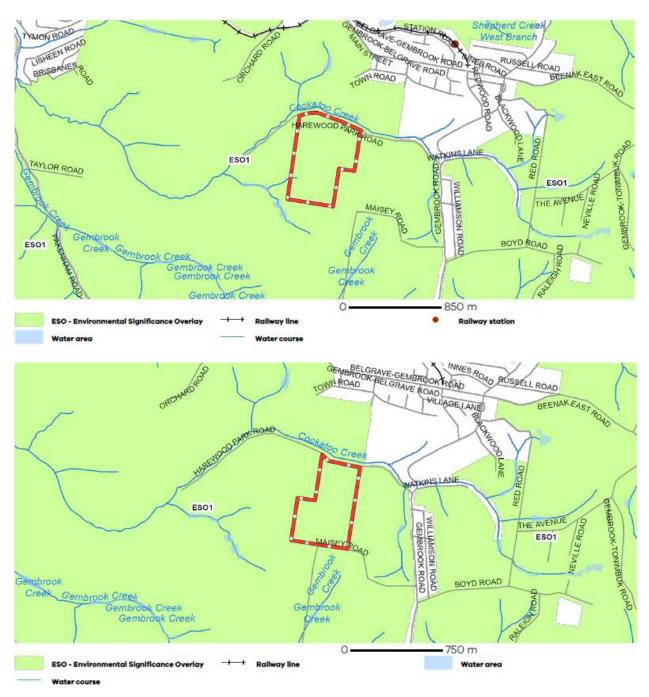

### **Basic Information**

| Proposed Use | 4 lot subdivision                    |
|--------------|--------------------------------------|
| Current Use  | Agriculture                          |
| Site Address | 55 & 105 Harewood Park Road Gembrook |

### **Documents Uploaded**

| Date       | Туре               | Filename                                               |
|------------|--------------------|--------------------------------------------------------|
| 11-06-2024 | Subdivision Plan   | Title CA9A.pdf                                         |
| 11-06-2024 | Subdivision Plan   | Title Lot 4.pdf                                        |
| 11-06-2024 | Subdivision Plan   | Title Plan CA9A.pdf                                    |
| 11-06-2024 | Subdivision Plan   | Title Plan Lot 4.pdf                                   |
| 11-06-2024 | Encumbrance        | Creation of easement K398320.pdf                       |
| 11-06-2024 | Encumbrance        | Section 173 agreement AF546766C.pdf                    |
| 11-06-2024 | Explanatory Letter | Context Plan Harewood Park Road Gembrook.pdf           |
| 11-06-2024 | Explanatory Letter | Subdivision Plan Harewood Park Road Gembrook.pdf       |
| 11-06-2024 | Explanatory Letter | Planning Report Harewood Park Road Gembrook Jun 24.pdf |