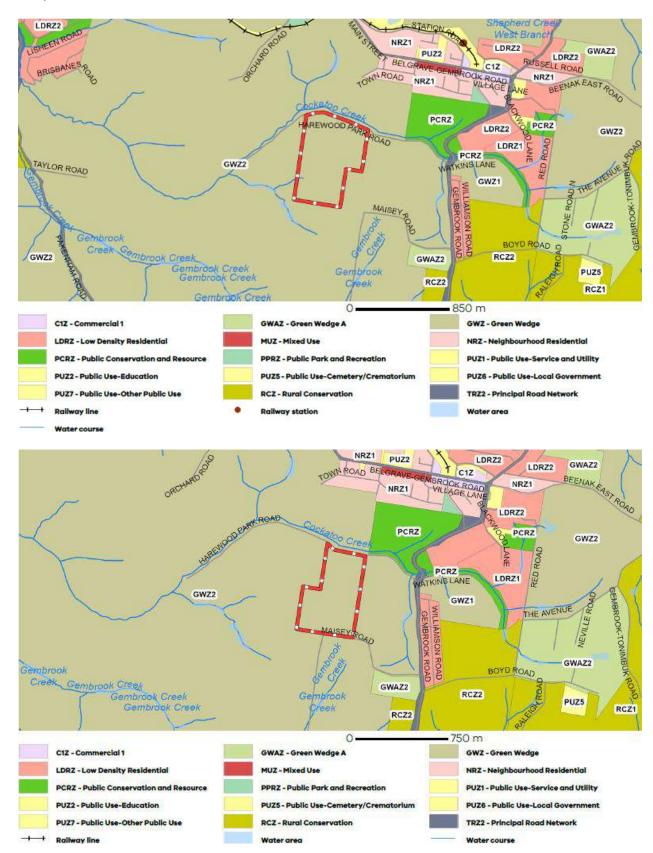

### **Basic Information**

| Proposed Use | 4 lot subdivision                    |
|--------------|--------------------------------------|
| Current Use  | Agriculture                          |
| Site Address | 55 & 105 Harewood Park Road Gembrook |

### **Documents Uploaded**

| Date       | Туре               | Filename                                               |
|------------|--------------------|--------------------------------------------------------|
| 11-06-2024 | Subdivision Plan   | Title CA9A.pdf                                         |
| 11-06-2024 | Subdivision Plan   | Title Lot 4.pdf                                        |
| 11-06-2024 | Subdivision Plan   | Title Plan CA9A.pdf                                    |
| 11-06-2024 | Subdivision Plan   | Title Plan Lot 4.pdf                                   |
| 11-06-2024 | Encumbrance        | Creation of easement K398320.pdf                       |
| 11-06-2024 | Encumbrance        | Section 173 agreement AF546766C.pdf                    |
| 11-06-2024 | Explanatory Letter | Context Plan Harewood Park Road Gembrook.pdf           |
| 11-06-2024 | Explanatory Letter | Subdivision Plan Harewood Park Road Gembrook.pdf       |
| 11-06-2024 | Explanatory Letter | Planning Report Harewood Park Road Gembrook Jun 24.pdf |