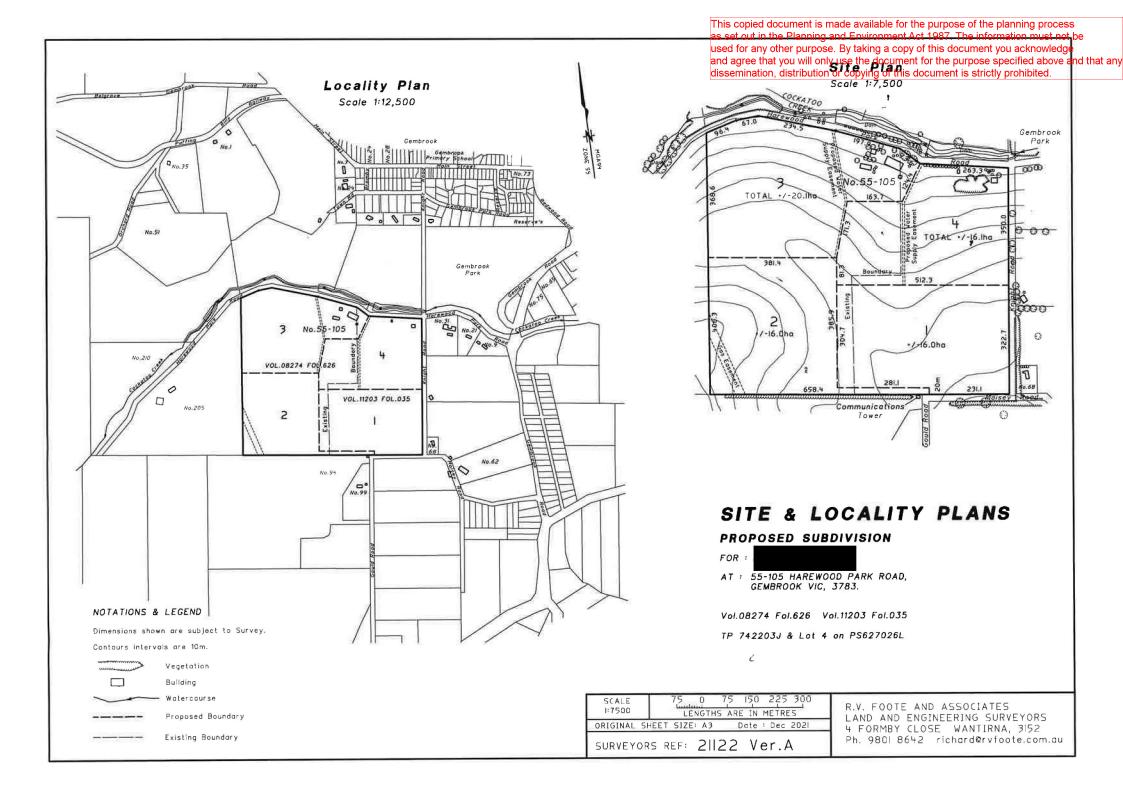

### **Basic Information**

| Proposed Use | 4 lot subdivision                    |
|--------------|--------------------------------------|
| Current Use  | Agriculture                          |
| Site Address | 55 & 105 Harewood Park Road Gembrook |