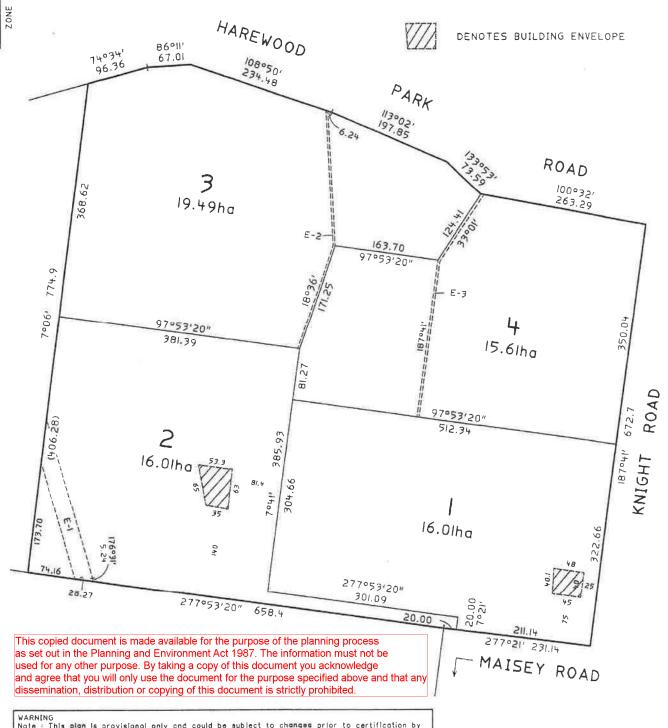

### **Basic Information**

| Proposed Use | 4 lot subdivision                    |
|--------------|--------------------------------------|
| Current Use  | Agriculture                          |
| Site Address | 55 & 105 Harewood Park Road Gembrook |

### **Documents Uploaded**

| Date       | Туре               | Filename                                               |
|------------|--------------------|--------------------------------------------------------|
| 11-06-2024 | Subdivision Plan   | Title CA9A.pdf                                         |
| 11-06-2024 | Subdivision Plan   | Title Lot 4.pdf                                        |
| 11-06-2024 | Subdivision Plan   | Title Plan CA9A.pdf                                    |
| 11-06-2024 | Subdivision Plan   | Title Plan Lot 4.pdf                                   |
| 11-06-2024 | Encumbrance        | Creation of easement K398320.pdf                       |
| 11-06-2024 | Encumbrance        | Section 173 agreement AF546766C.pdf                    |
| 11-06-2024 | Explanatory Letter | Context Plan Harewood Park Road Gembrook.pdf           |
| 11-06-2024 | Explanatory Letter | Subdivision Plan Harewood Park Road Gembrook.pdf       |
| 11-06-2024 | Explanatory Letter | Planning Report Harewood Park Road Gembrook Jun 24.pdf |