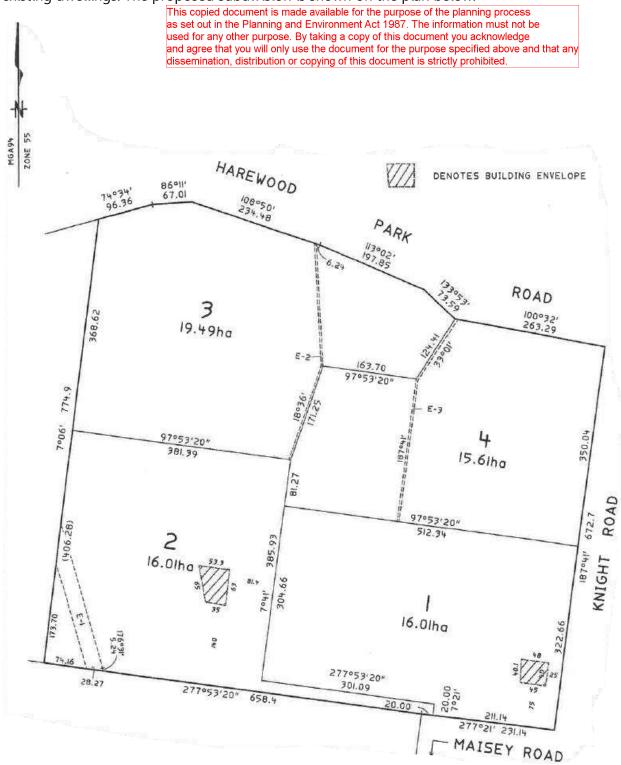

### **Basic Information**

| Proposed Use | 4 lot subdivision                    |
|--------------|--------------------------------------|
| Current Use  | Agriculture                          |
| Site Address | 55 & 105 Harewood Park Road Gembrook |

### **Documents Uploaded**

| Date       | Туре               | Filename                                               |
|------------|--------------------|--------------------------------------------------------|
| 11-06-2024 | Subdivision Plan   | Title CA9A.pdf                                         |
| 11-06-2024 | Subdivision Plan   | Title Lot 4.pdf                                        |
| 11-06-2024 | Subdivision Plan   | Title Plan CA9A.pdf                                    |
| 11-06-2024 | Subdivision Plan   | Title Plan Lot 4.pdf                                   |
| 11-06-2024 | Encumbrance        | Creation of easement K398320.pdf                       |
| 11-06-2024 | Encumbrance        | Section 173 agreement AF546766C.pdf                    |
| 11-06-2024 | Explanatory Letter | Context Plan Harewood Park Road Gembrook.pdf           |
| 11-06-2024 | Explanatory Letter | Subdivision Plan Harewood Park Road Gembrook.pdf       |
| 11-06-2024 | Explanatory Letter | Planning Report Harewood Park Road Gembrook Jun 24.pdf |