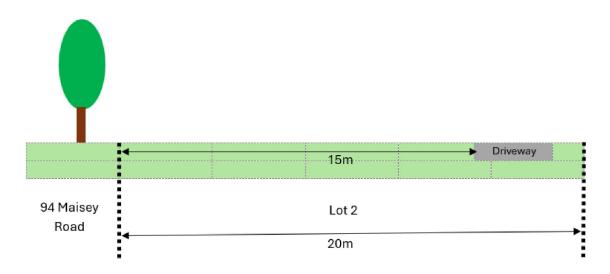

### **Basic Information**

| Proposed Use | 4 lot subdivision                    |
|--------------|--------------------------------------|
| Current Use  | Agriculture                          |
| Site Address | 55 & 105 Harewood Park Road Gembrook |