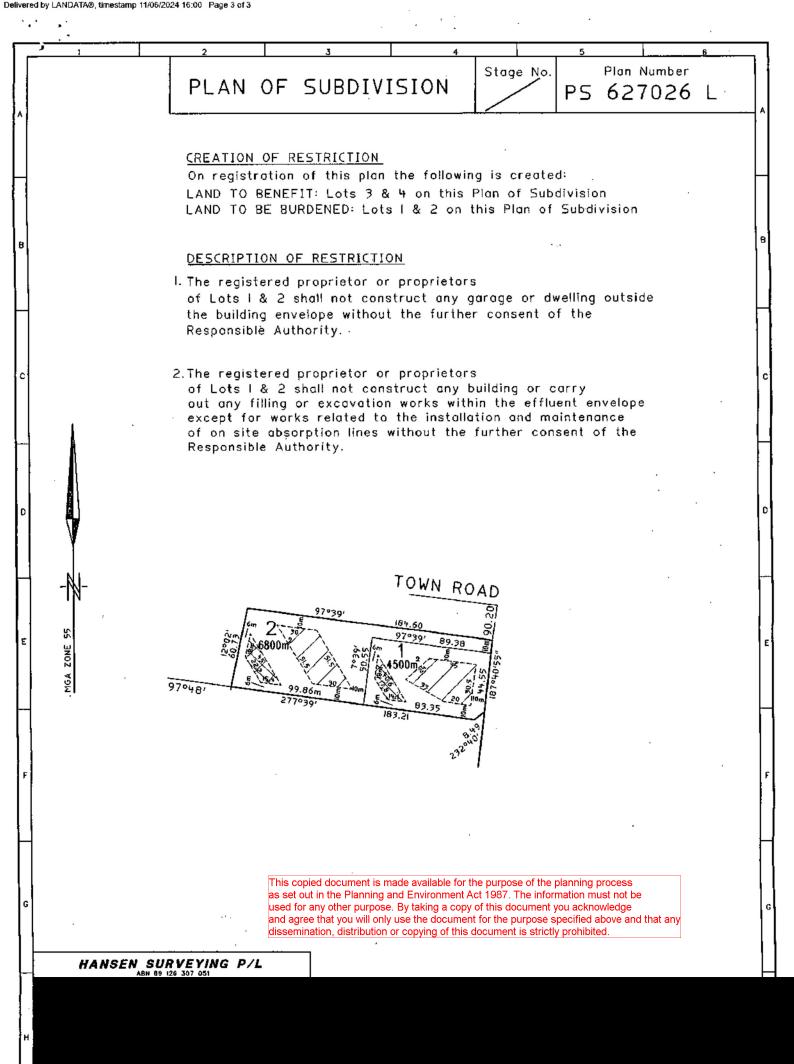

### LAND DESCRIPTION

Crown Allotment 9 Section G Parish of Gembrook.

### LAND DESCRIPTION

Lot 4 on Plan of Subdivision 627026L.

PARENT TITLES:

Volume 11052 Folio 156 to Volume 11052 Folio 157

Volume 11061 Folio 940 Volume 11061 Folio 942

Created by instrument PS627026L 19/05/2010

### DIAGRAM LOCATION

NIL

SEE PS627026L FOR FURTHER DETAILS AND BOUNDARIES