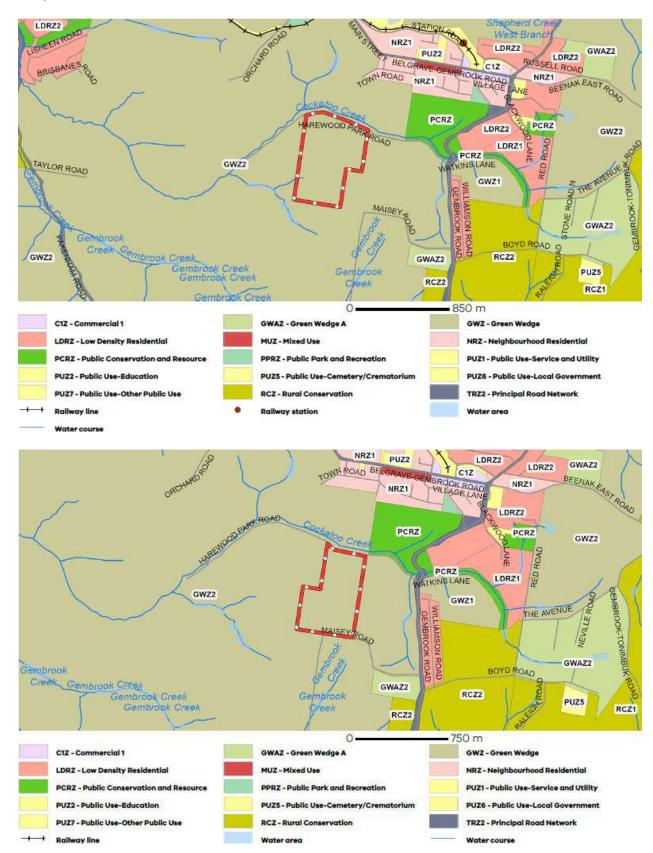

|                                                                          | diss            | emination, distribution or copying of this document is strictly prohibited. |  |  |
|--------------------------------------------------------------------------|-----------------|-----------------------------------------------------------------------------|--|--|
| The land affected by the application is located at:                      |                 | CA 9 SEC G<br>19 Knight Road, GEMBROOK VIC 3783                             |  |  |
| The application is for a permit to:                                      |                 | Subdivision of the Land into Four (4) Lots                                  |  |  |
| A permit is required under the following clauses of the planning scheme: |                 |                                                                             |  |  |
| 35.04-3                                                                  | Subdivide land, | Subdivide land,                                                             |  |  |
| 44.06-2                                                                  | Subdivide land, | Subdivide land,                                                             |  |  |
| 42.01-2                                                                  | Subdivide land  |                                                                             |  |  |
|                                                                          |                 | APPLICATION DETAILS                                                         |  |  |
| The applicant for the permit is: XWB Consulting                          |                 | XWB Consulting                                                              |  |  |
| Application number:                                                      |                 | T240258                                                                     |  |  |

### **Basic Information**

| Proposed Use | 4 lot subdivision                    |
|--------------|--------------------------------------|
| Current Use  | Agriculture                          |
| Site Address | 55 & 105 Harewood Park Road Gembrook |