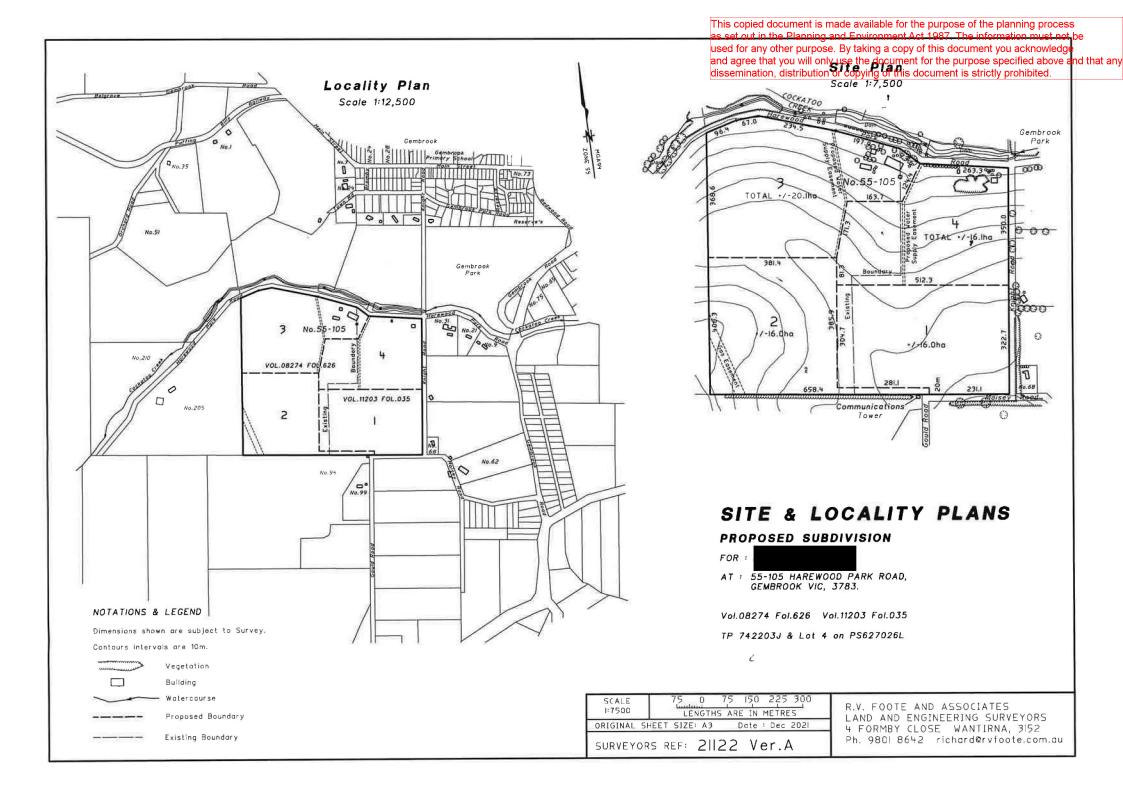

### **Basic Information**

| Proposed Use | 4 lot subdivision                    |
|--------------|--------------------------------------|
| Current Use  | Agriculture                          |
| Site Address | 55 & 105 Harewood Park Road Gembrook |

### **Documents Uploaded**

| Date       | Туре               | Filename                                               |
|------------|--------------------|--------------------------------------------------------|
| 11-06-2024 | Subdivision Plan   | Title CA9A.pdf                                         |
| 11-06-2024 | Subdivision Plan   | Title Lot 4.pdf                                        |
| 11-06-2024 | Subdivision Plan   | Title Plan CA9A.pdf                                    |
| 11-06-2024 | Subdivision Plan   | Title Plan Lot 4.pdf                                   |
| 11-06-2024 | Encumbrance        | Creation of easement K398320.pdf                       |
| 11-06-2024 | Encumbrance        | Section 173 agreement AF546766C.pdf                    |
| 11-06-2024 | Explanatory Letter | Context Plan Harewood Park Road Gembrook.pdf           |
| 11-06-2024 | Explanatory Letter | Subdivision Plan Harewood Park Road Gembrook.pdf       |
| 11-06-2024 | Explanatory Letter | Planning Report Harewood Park Road Gembrook Jun 24.pdf |