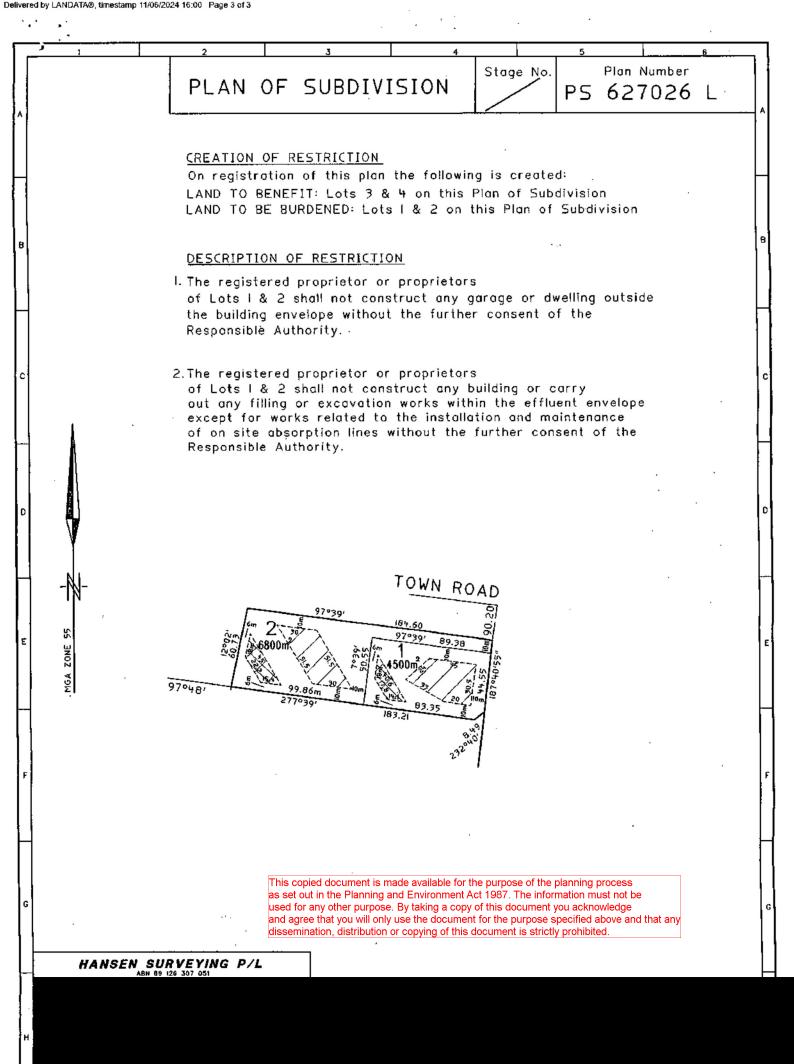

### LAND DESCRIPTION

Lot 4 on Plan of Subdivision 627026L.

PARENT TITLES:

Volume 11052 Folio 156 to Volume 11052 Folio 157

Volume 11061 Folio 940 Volume 11061 Folio 942

Created by instrument PS627026L 19/05/2010

### DIAGRAM LOCATION

NIL

SEE PS627026L FOR FURTHER DETAILS AND BOUNDARIES