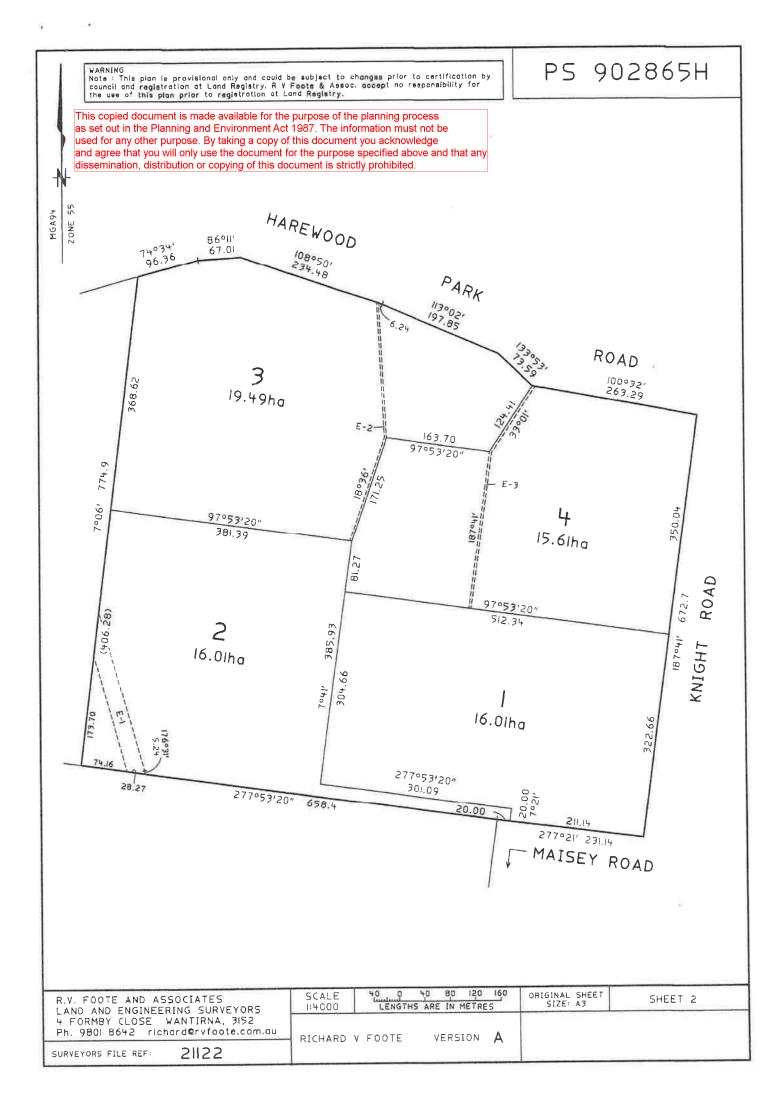

### **Basic Information**

| Proposed Use | 4 lot subdivision                    |
|--------------|--------------------------------------|
| Current Use  | Agriculture                          |
| Site Address | 55 & 105 Harewood Park Road Gembrook |

### LAND DESCRIPTION

Crown Allotment 9 Section G Parish of Gembrook.

### LAND DESCRIPTION

Lot 4 on Plan of Subdivision 627026L.

PARENT TITLES:

Volume 11052 Folio 156 to Volume 11052 Folio 157

Volume 11061 Folio 940 Volume 11061 Folio 942

Created by instrument PS627026L 19/05/2010