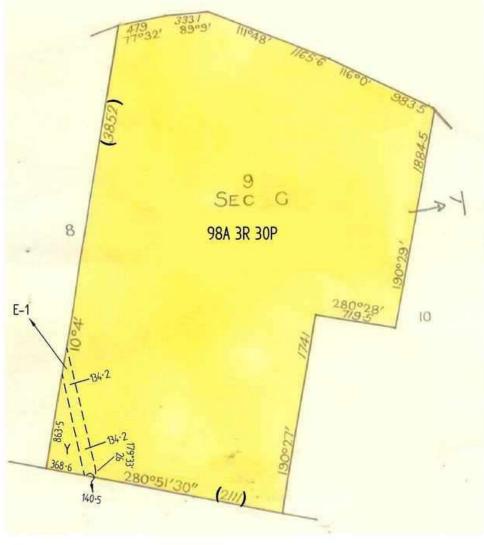

### LAND DESCRIPTION

Crown Allotment 9 Section G Parish of Gembrook.

### DIAGRAM LOCATION

SEE TP742203J FOR FURTHER DETAILS AND BOUNDARIES