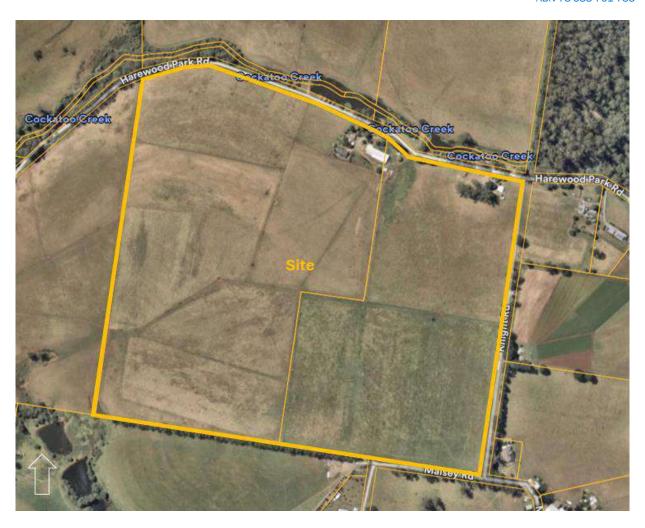

|                                                                          | diss            | emination, distribution or copying of this document is strictly prohibited. |  |  |
|--------------------------------------------------------------------------|-----------------|-----------------------------------------------------------------------------|--|--|
| The land affected by the application is located at:                      |                 | CA 9 SEC G<br>19 Knight Road, GEMBROOK VIC 3783                             |  |  |
| The application is for a permit to:                                      |                 | Subdivision of the Land into Four (4) Lots                                  |  |  |
| A permit is required under the following clauses of the planning scheme: |                 |                                                                             |  |  |
| 35.04-3                                                                  | Subdivide land, | Subdivide land,                                                             |  |  |
| 44.06-2                                                                  | Subdivide land, | Subdivide land,                                                             |  |  |
| 42.01-2                                                                  | Subdivide land  |                                                                             |  |  |
|                                                                          |                 | APPLICATION DETAILS                                                         |  |  |
| The applicant for the permit is: XWB Consulting                          |                 | XWB Consulting                                                              |  |  |
| Application number:                                                      |                 | T240258                                                                     |  |  |

### **Basic Information**

| Proposed Use | 4 lot subdivision                    |
|--------------|--------------------------------------|
| Current Use  | Agriculture                          |
| Site Address | 55 & 105 Harewood Park Road Gembrook |