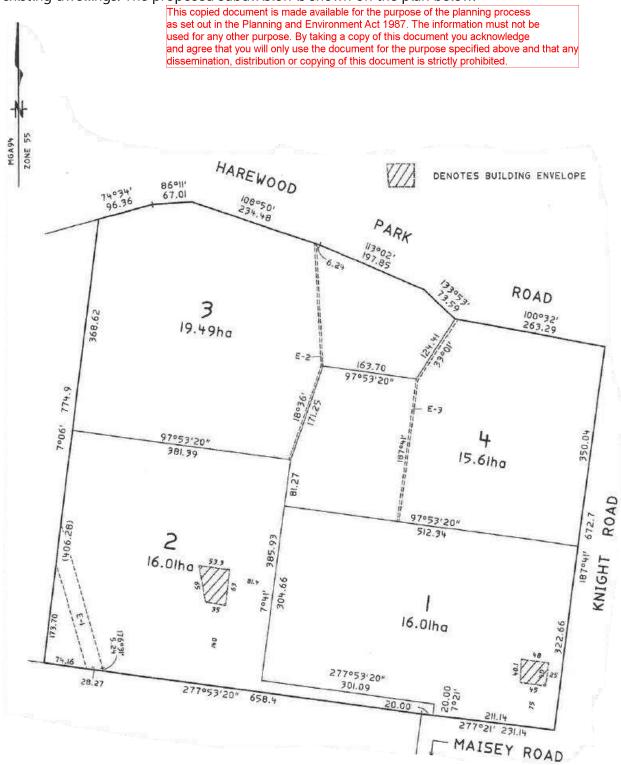

|                                                                          | diss            | emination, distribution or copying of this document is strictly prohibited. |  |  |
|--------------------------------------------------------------------------|-----------------|-----------------------------------------------------------------------------|--|--|
| The land affected by the application is located at:                      |                 | CA 9 SEC G<br>19 Knight Road, GEMBROOK VIC 3783                             |  |  |
| The application is for a permit to:                                      |                 | Subdivision of the Land into Four (4) Lots                                  |  |  |
| A permit is required under the following clauses of the planning scheme: |                 |                                                                             |  |  |
| 35.04-3                                                                  | Subdivide land, | Subdivide land,                                                             |  |  |
| 44.06-2                                                                  | Subdivide land, | Subdivide land,                                                             |  |  |
| 42.01-2                                                                  | Subdivide land  |                                                                             |  |  |
|                                                                          |                 | APPLICATION DETAILS                                                         |  |  |
| The applicant for the permit is: XWB Consulting                          |                 | XWB Consulting                                                              |  |  |
| Application number:                                                      |                 | T240258                                                                     |  |  |

### **Basic Information**

| Proposed Use | 4 lot subdivision                    |
|--------------|--------------------------------------|
| Current Use  | Agriculture                          |
| Site Address | 55 & 105 Harewood Park Road Gembrook |