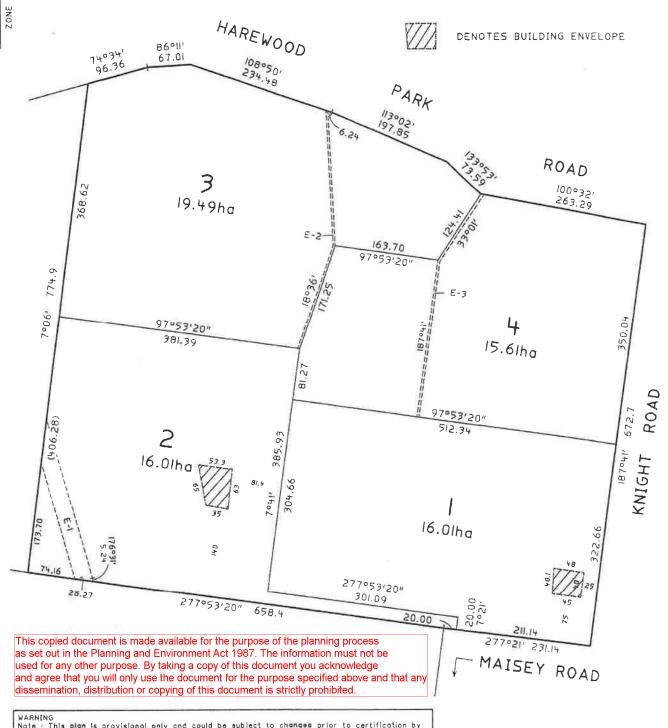

### **Basic Information**

| Proposed Use | 4 lot subdivision                    |
|--------------|--------------------------------------|
| Current Use  | Agriculture                          |
| Site Address | 55 & 105 Harewood Park Road Gembrook |

### LAND DESCRIPTION

Crown Allotment 9 Section G Parish of Gembrook.

### LAND DESCRIPTION

Lot 4 on Plan of Subdivision 627026L.

PARENT TITLES:

Volume 11052 Folio 156 to Volume 11052 Folio 157

Volume 11061 Folio 940 Volume 11061 Folio 942

Created by instrument PS627026L 19/05/2010