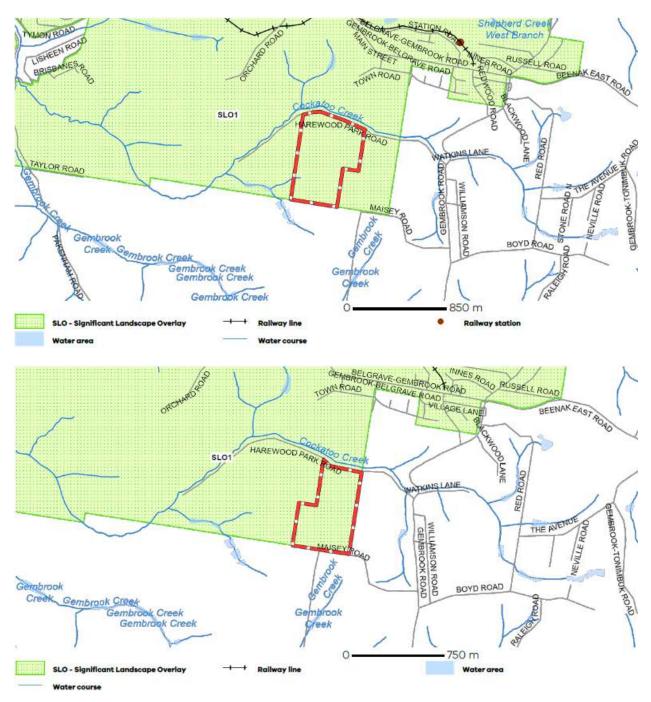

onmental values including the diverse and interesting landscape, areas of remnant vegetation, hollow bearing trees, habitat of botanical and zoological significance and water quality and quantity.
- To ensure that the siting and design of buildings and works addresses environmental hazards including slope, erosion and fire risk, the protection of view lines and maintenance of vegetation as the predominant feature of the landscape.
- To protect and enhance biolinks across the landscape and ensure that vegetation is suitable for maintaining the health of species, communities and ecological processes, including the prevention of the incremental loss of vegetation.

The site is within a Significant Landscape Overlay (Schedule 1) under the Cardinia Planning Scheme as shown on the plans below:



The purposes of the Significant Landscape Overlay is:

- To implement the Municipal Planning Strategy and the Planning Policy Framework.
- To identify significant landscapes.
- To conserve and enhance the character of significant landscapes.

A planning permit is not required to subdivide land under the Significant Landscape Overlay.

A small section of the site in the north east corner is within a Bushfire Management Overlay under the Cardinia Planning Scheme as shown on the plan below:



The purpose of the overlay is to:

- To implement the Municipal Planning Strategy and the Planning Policy Framework.
- To ensure that the development of land prioritises the protection of human life and strengthens community resilience to bushfire.
- To identify areas where the bushfire hazard warrant