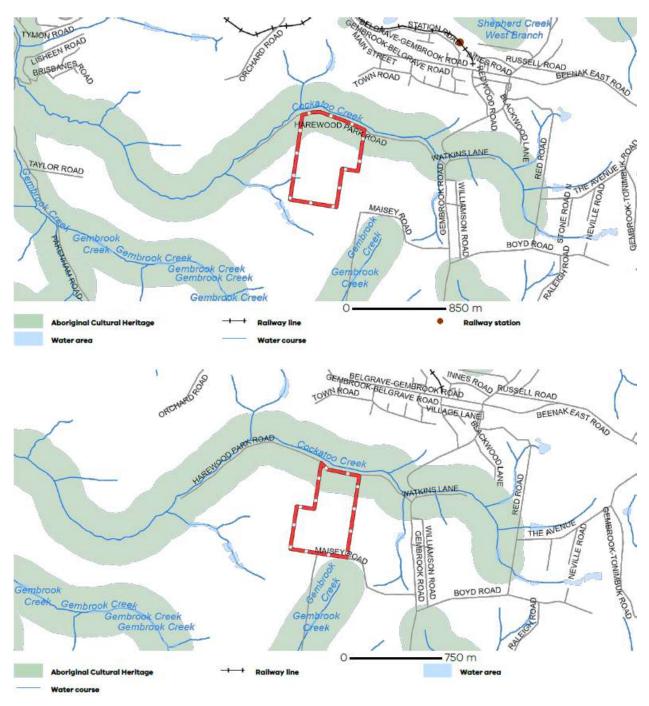

|                                                                          | diss            | emination, distribution or copying of this document is strictly prohibited. |  |  |
|--------------------------------------------------------------------------|-----------------|-----------------------------------------------------------------------------|--|--|
| The land affected by the application is located at:                      |                 | CA 9 SEC G<br>19 Knight Road, GEMBROOK VIC 3783                             |  |  |
| The application is for a permit to:                                      |                 | Subdivision of the Land into Four (4) Lots                                  |  |  |
| A permit is required under the following clauses of the planning scheme: |                 |                                                                             |  |  |
| 35.04-3                                                                  | Subdivide land, | Subdivide land,                                                             |  |  |
| 44.06-2                                                                  | Subdivide land, | Subdivide land,                                                             |  |  |
| 42.01-2                                                                  | Subdivide land  |                                                                             |  |  |
|                                                                          |                 | APPLICATION DETAILS                                                         |  |  |
| The applicant for the permit is: XWB Consulting                          |                 | XWB Consulting                                                              |  |  |
| Application number:                                                      |                 | T240258                                                                     |  |  |

### **Basic Information**

| Proposed Use | 4 lot subdivision                    |
|--------------|--------------------------------------|
| Current Use  | Agriculture                          |
| Site Address | 55 & 105 Harewood Park Road Gembrook |