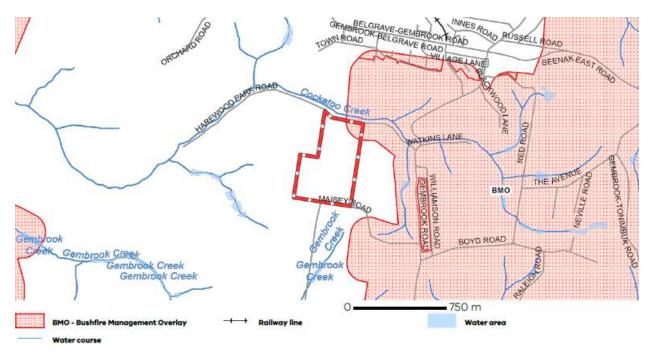

sure that vegetation is suitable for maintaining the health of species, communities and ecological processes, including the prevention of the incremental loss of vegetation.

The site is within a Significant Landscape Overlay (Schedule 1) under the Cardinia Planning Scheme as shown on the plans below:



The purposes of the Significant Landscape Overlay is:

- To implement the Municipal Planning Strategy and the Planning Policy Framework.
- To identify significant landscapes.
- To conserve and enhance the character of significant landscapes.

A planning permit is not required to subdivide land under the Significant Landscape Overlay.

A small section of the site in the north east corner is within a Bushfire Management Overlay under the Cardinia Planning Scheme as shown on the plan below:



The purpose of the overlay is to:

- To implement the Municipal Planning Strategy and the Planning Policy Framework.
- To ensure that the development of land prioritises the protection of human life and strengthens community resilience to bushfire.
- To identify areas where the bushfire hazard warrants bushfire protection measures to be implemented.
- To ensure development is only permitted where the risk to life and property from bushfire can be reduced to an acceptable level.

A permit is required to subdivide land under the Bushfire Management Overlay.

An application is required to be accompanied by a bushfire site hazard assessment, bushfire landscape hazard assessment and bushfire management statement. The overlay specifies that If in the opinion of the responsible authority any pa