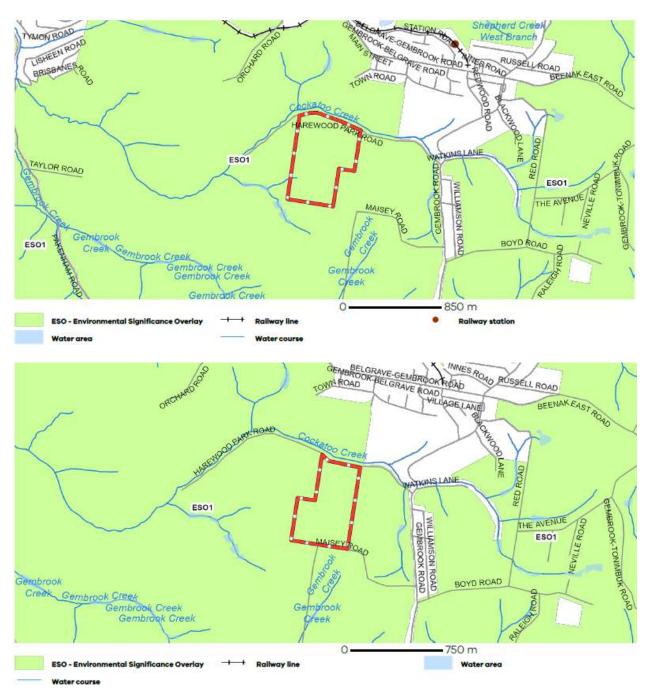

e, recreational and tourism opportunities, and mineral and stone resources.
- To encourage use and development that is consistent with sustainable land management practices.
- To encourage sustainable farming activities and provide opportunity for a variety of productive agricultural uses.
- To protect, conserve and enhance the cultural heritage significance and the character of open rural and scenic non-urban landscapes.
- To protect and enhance the biodiversity of the area.

A planning permit is required to subdivide land under the Green Wedge Zone. Schedule 2 to the Green Wedge Zone specifies a minimum lot size of 15ha.

# **Overlay provisions**

The site is within an Environmental Significance Overlay (Schedule 1) (ESO1) under the Cardinia Planning Scheme as shown on the plans below:



The purpose of the Environmental Significance Overlay is to:

- To implement the Municipal Planning Strategy and the Planning Policy Framework.
- To identify areas where the development of land may be affected by environmental constraints.
- To ensure that development is compatible with identified environmental values.

The overlay sets out that a schedule to this overlay must contain a statement of environmental significance and the environmental objective to be achieved.

The schedule sets out the following statement of environmental significance:

The hills to the northern part of the municipality (generally to the north of the Princes Highway) is an area with significant landscape and environmental values. The area is characterised by a geology of Devonian Granitic and Sulrian Sedime