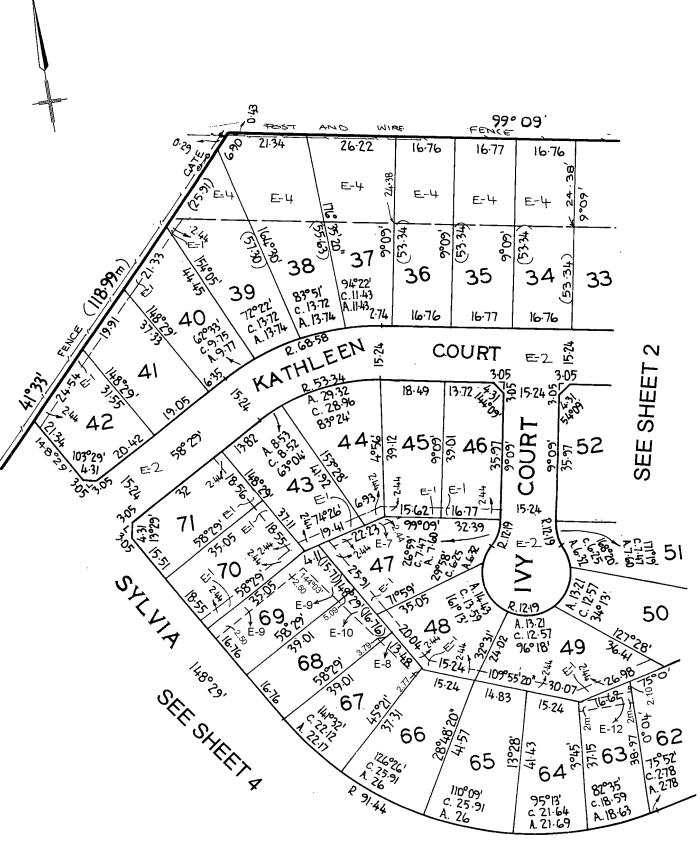

VOL.9585 FOL.994

**ENCUMBRANCES CONTINUED** 

THE LAND MARKED E-11 IS ENCUMBERED BY AN EASEMENT TO THE SHIRE OF PAKENHAM CREATED BY L529250G

THE LAND MARKED E-12 IS ENCUMBERED BY AN EASEMENT TO THE SHIRE OF PAKENHAM CREATED BY L529252A

THE LAND MARKED E-6 IS ENCUMBERED BY AN EASEMENT TO THE SHIRE OF PAKENHAM CREATED BY L429182B

THE LAND MARKED E-7 IS ENCUMBERED BY AN EASEMENT TO THE SHIRE OF PAKENHAM CREATED BY L429184U

THE LAND MARKED E-8 IS ENCUMBERED BY AN EASEMENT TO THE SHIRE OF PAKENHAM CREATED BY L429190D

THE LAND MARKED E- 9 IS ENCUMBERED BY AN EASEMENT TO THE SHIRE OF PAKENHAM CREATED BY L 429191A

THE LAND MARKED E-10
IS ENCUMBERED BY AN EASEMENT
TO THE SHIRE OF PAKENHAM
CREATED BY L 429192W

# LP 147771Q

EDITION 4
PLAN APPROVED 5/2/85.

4 SHEETS SHEET \