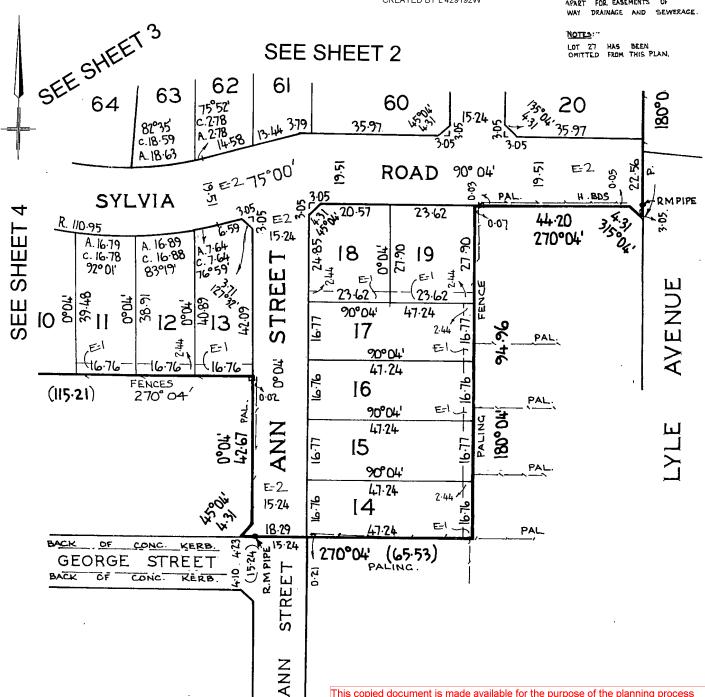

#### LAND DESCRIPTION

Lot 18 on Plan of Subdivision 147771Q. PARENT TITLE Volume 09585 Folio 994 Created by instrument LP147771Q 04/03/1985

#### DIAGRAM LOCATION

SEE LP147771Q FOR FURTHER DETAILS AND BOUNDARIES

The document is invalid if this cover sheet is removed or altered.

PLAN OF SUBDIVISION

PART OF CROWN PORTION I SECTION

AT BEACONSFIELD

PARISH OF PAKENHAM

COUNTY OF MORNINGTON

MEASUREMENTS ARE IN

METRES

# LP 147771Q

EDITION 4
PLAN APPROVED 5/2/85.

4 SHEETS SHEET \

# 4 SHEETS LP 147771Q

ROAD SEE SHEET 1

Delivered by LANDATA®, timestamp 29/11/2024 16:11 Page 5 of 5