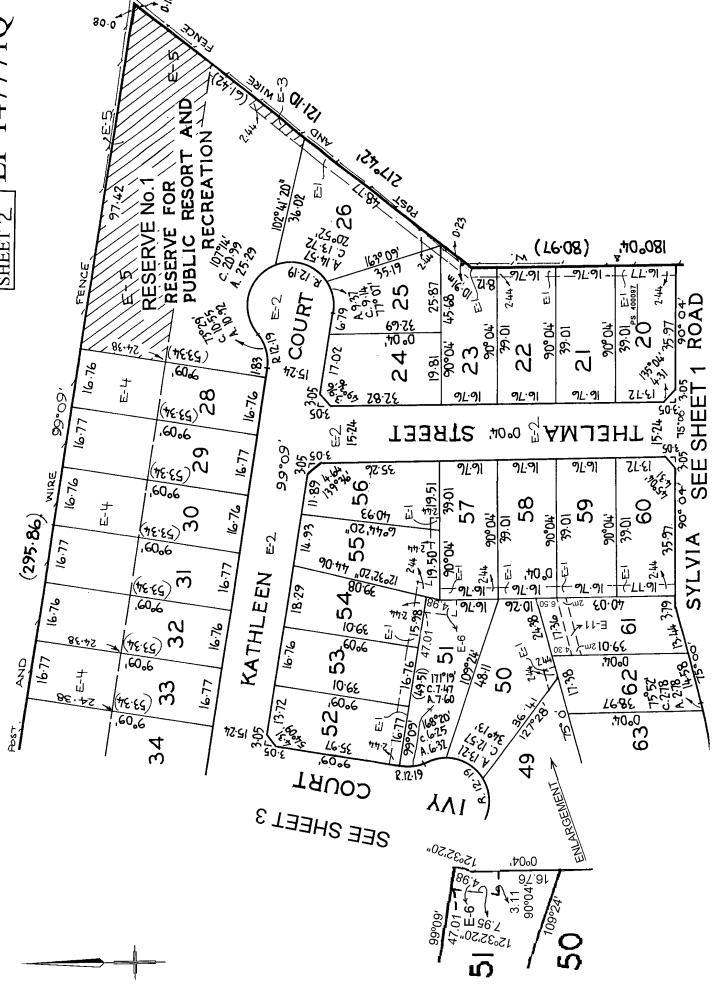

VOL.9585 FOL.994

**ENCUMBRANCES CONTINUED** 

THE LAND MARKED E-11 IS ENCUMBERED BY AN EASEMENT TO THE SHIRE OF PAKENHAM CREATED BY L529250G

THE LAND MARKED E-12 IS ENCUMBERED BY AN EASEMENT TO THE SHIRE OF PAKENHAM CREATED BY L529252A

THE LAND MARKED E-6 IS ENCUMBERED BY AN EASEMENT TO THE SHIRE OF PAKENHAM CREATED BY L429182B

THE LAND MARKED E-7 IS ENCUMBERED BY AN EASEMENT TO THE SHIRE OF PAKENHAM CREATED BY L429184U

THE LAND MARKED E-8 IS ENCUMBERED BY AN EASEMENT TO THE SHIRE OF PAKENHAM CREATED BY L429190D

THE LAND MARKED E- 9 IS ENCUMBERED BY AN EASEMENT TO THE SHIRE OF PAKENHAM CREATED BY L 429191A

THE LAND MARKED E-10
IS ENCUMBERED BY AN EASEMENT
TO THE SHIRE OF PAKENHAM
CREATED BY L 429192W

# LP 147771Q

EDITION 4
PLAN APPROVED 5/2/85.

4 SHEETS SHEET \

# 4 SHEETS LP 147771Q

ROAD SEE SHEET 1

Delivered by LANDATA®, timestamp 29/11/2024 16:11 Page 5 of 5