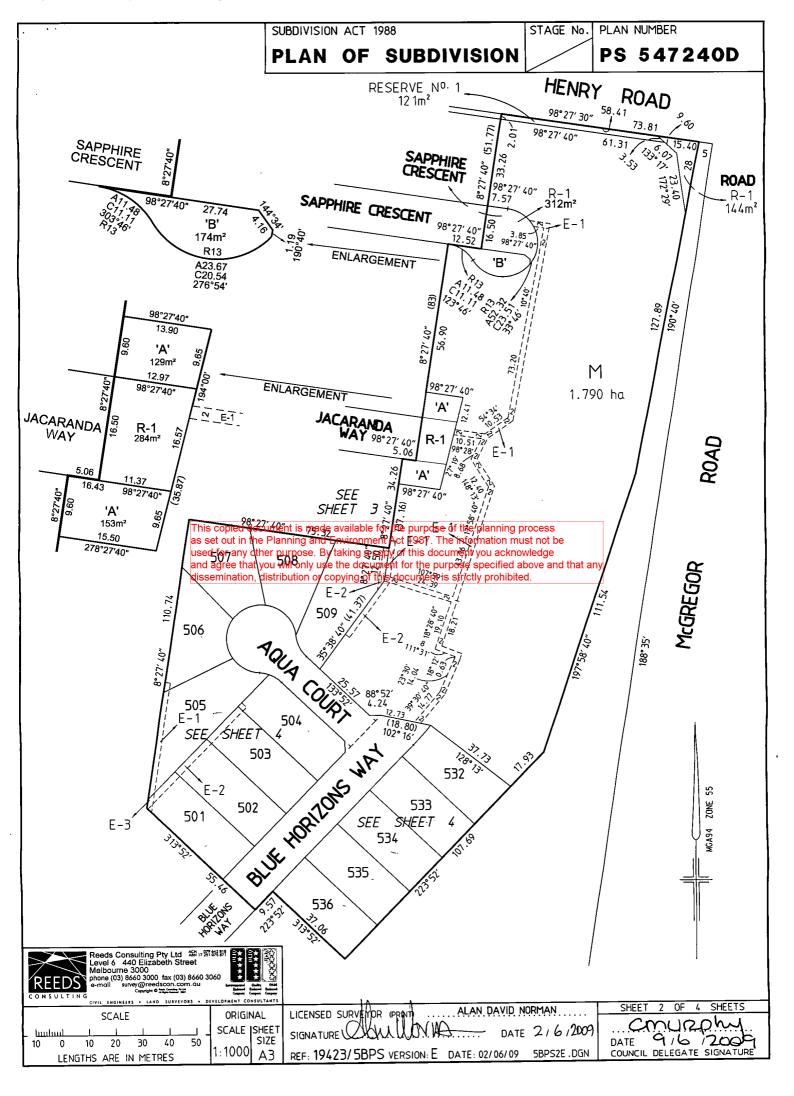

Lot 504 on Plan of Subdivision 547240D. PARENT TITLE Volume 11164 Folio 773 Created by instrument PS547240D 20/04/2010

# **Imaged Document Cover Sheet**

The document following this cover sheet is an imaged document supplied by LANDATA®, Secure Electronic Registries Victoria.

| Document Type                | Plan             |
|------------------------------|------------------|
| Document Identification      | PS547240D        |
| Number of Pages              | 5                |
| (excluding this cover sheet) |                  |
| Document Assembled           | 19/08/2024 12:26 |

The document is invalid if this cover sheet is removed or altered.

STAGE No. LR USE ONLY SUBDIVISION ACT 1988 PLAN OF SUBDIVISION **EDITION** 2 COUNCIL CERTIFICATION AND ENDORSEMENT LOCATION OF LAND REF : 506/065 COUNCIL NAME : CARDINIA SHIRE COUNCIL PARISH: NAR NAR GOON 1. THIS PLAN IS CERTIFIED UNDER SECTION 6 OF THE SUBDIVISION ACT 1988. TOWNSHIP: THIS PLAN IS CERTIFIED UNDER SECTION -11-(7) OF THE SUBDIVISION -ACT- 1988: OF THE ORIGINAL CERTIFICATION UNDER SECTION 6 SECTION: 51G (PART) THIS IS A STATEMENT OF COMPLIANCE ISSUED UNDER SECTION 21 OF THE CROWN ALLOTMENT: SUBDIVISION ACT 1988. CROWN PORTION: OPEN SPACE LTO BASE RECORD: D.C.M.B. A REQUIREMENT FOR PUBLIC OPEN SPACE UNDER SECTION 18 OF THE SUBDIVISION ACT 1988 HAS /  $\frac{1}{100}$  HAS NOT BEEN MADE. TITLE REFERENCES: VOL. 11164 FOL. 773 (ii) THE REQUIREMENT HAS BEEN SATISFIED: LAST PLAN REFERENCE: PS 542159M LOT J (iii) THE REQUIREMENT IS TO BE SATISFIED IN STAGE POSTAL ADDRESS: JACARANDA WAY PAKENHAM 3810 (at time of subdivision) COUNCIL DELEGATE CMURPHY MGA CO-ORDINATES: 365 840 F COUNCIL SEAL **ZONE: 55** (of approximate centre of 5 783 270 Ν DATE 9/6/2009 land in plan) VESTING OF ROADS OR RESERVES RE CERTIFIED UNDER SECTION 11 (7) OF THE SUBDIVISION ACT 1988-**IDENTIFIER** COUNCIL / BODY / PERSON ROADS, R-1 CARDINIA SHIRE COUNCIL COUNCIL DELEGATE RESERVE No. 1 CARDINIA SHIRE COUNCIL COUNCIL SEAL DATE / / NOTATIONS THIS IS NOT A STAGED SUBDIVISION PLANNING PERMIT No. STAGING DEPTH LIMITATION: DOES NOT APPLY LOTS 1-500 (BOTH INCLUSIVE) AND 519-531 BOTH UNITED FROM THIS PLAN set out in the Planning and Environment Act 1987. The information must not be used for any other purpose. By taking a copy of this document you acknowledge and agree that you will only use the document for the purpose specified above and that any dissemination, distribution or copying of this document is strictly prohibited. THE LAND BEING SUBDIVIDED IS ENCLOSED WITHIN THICK CONTINUOUS LINES. THIS PLAN IS BASED ON SURVEY SURVEY THIS SURVEY HAS BEEN CONNECTED TO PERMANENT MARKS No (s) . -----IN PROCLAIMED SURVEY AREA No. ----LR USE ONLY EASEMENT INFORMATION STATEMENT OF COMPLIANCE/ A - APPURTENANT EASEMENT E - ENCUMBERING EASEMENT R - ENCUMBERING EASEMENT (ROAD) LEGEND: EXEMPTION STATEMENT RECEIVED EASEMENT WIDTH LAND BENEFITED /IN FAVOUR OF ORIGIN **PURPOSE** (METRES) REFERENCE DATE 15 / 4 / 10 THIS PLAN CARDINIA SHIRE COUNCIL E-1, E-3 DRAINAGE LR USE ONLY SOUTH EAST WATER LIMITED THIS PLAN **SEWERAGE** E-2, E-3 PLAN REGISTERED 4:05 DATE 20 / 4 / 10 Randall McDonald ASSISTANT REGISTRAR OF TITLES ...CONURPHY DATE 9/6 /2009 Reeds Consulting Pty Ltd 설립고열하다 Level 6 440 Elizabeth Street Melbourne 3000 ALAN DAVID NORMAN COUNCIL DELEGATE SIGNATURE LICENSED SUPVEYOR (PRINT) one (03) 8660 3000 fax (03) 8660 3060 mail surver@reedscap DATE 2 16 12009 SHEET 1 OF 4 SHEETS SIGNATURE U y@reedscon.con ORIGINAL SHEET SIZE ΑЗ REF: 19423/5BPS VERSION: E DATE:02/06/09 INEERS . LAND SURVEYORS

PS547240D

This copied document is made available for the purpose of the planning process as set out in the Planning and Environment Act 1987. The information must not be used for any other purpose. By taking a copy of this document you acknowledge and agree that you will only use the document for the purpose specified above and that any dissemination, distribution or copying of this document is strictly prohibited.