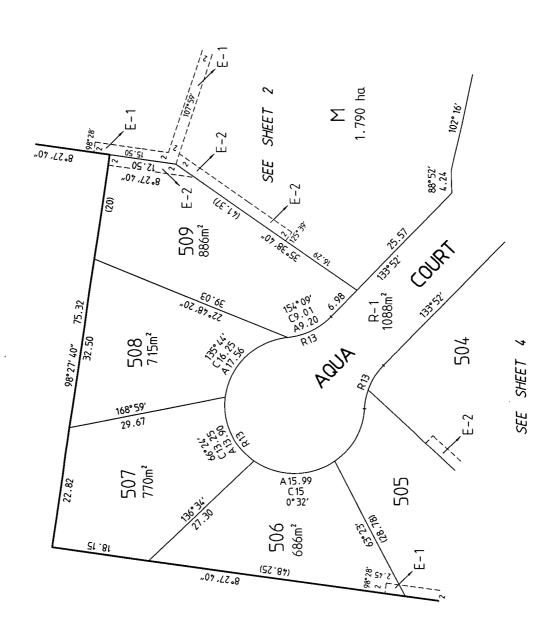

The document is invalid if this cover sheet is removed or altered.

STAGE No. LR USE ONLY SUBDIVISION ACT 1988 PLAN OF SUBDIVISION **EDITION** 2 COUNCIL CERTIFICATION AND ENDORSEMENT LOCATION OF LAND REF : 506/065 COUNCIL NAME : CARDINIA SHIRE COUNCIL PARISH: NAR NAR GOON 1. THIS PLAN IS CERTIFIED UNDER SECTION 6 OF THE SUBDIVISION ACT 1988. TOWNSHIP: THIS PLAN IS CERTIFIED UNDER SECTION -11-(7) OF THE SUBDIVISION -ACT- 1988: OF THE ORIGINAL CERTIFICATION UNDER SECTION 6 SECTION: 51G (PART) THIS IS A STATEMENT OF COMPLIANCE ISSUED UNDER SECTION 21 OF THE CROWN ALLOTMENT: SUBDIVISION ACT 1988. CROWN PORTION: OPEN SPACE LTO BASE RECORD: D.C.M.B. A REQUIREMENT FOR PUBLIC OPEN SPACE UNDER SECTION 18 OF THE SUBDIVISION ACT 1988 HAS /  $\frac{1}{100}$  HAS NOT BEEN MADE. TITLE REFERENCES: VOL. 11164 FOL. 773 (ii) THE REQUIREMENT HAS BEEN SATISFIED: LAST PLAN REFERENCE: PS 542159M LOT J (iii) THE REQUIREMENT IS TO BE SATISFIED IN STAGE POSTAL ADDRESS: JACARANDA WAY PAKENHAM 3810 (at time of subdivision) COUNCIL DELEGATE CMURPHY MGA CO-ORDINATES: 365 840 F COUNCIL SEAL **ZONE: 55** (of approximate centre of 5 783 270 Ν DATE 9/6/2009 land in plan) VESTING OF ROADS OR RESERVES RE CERTIFIED UNDER SECTION 11 (7) OF THE SUBDIVISION ACT 1988-**IDENTIFIER** COUNCIL / BODY / PERSON ROADS, R-1 CARDINIA SHIRE COUNCIL COUNCIL DELEGATE RESERVE No. 1 CARDINIA SHIRE COUNCIL COUNCIL SEAL DATE / / NOTATIONS THIS IS NOT A STAGED SUBDIVISION PLANNING PERMIT No. STAGING DEPTH LIMITATION: DOES NOT APPLY LOTS 1-500 (BOTH INCLUSIVE) AND 519-531 BOTH UNITED FROM THIS PLAN set out in the Planning and Environment Act 1987. The information must not be used for any other purpose. By taking a copy of this document you acknowledge and agree that you will only use the document for the purpose specified above and that any dissemination, distribution or copying of this document is strictly prohibited. THE LAND BEING SUBDIVIDED IS ENCLOSED WITHIN THICK CONTINUOUS LINES. THIS PLAN IS BASED ON SURVEY SURVEY THIS SURVEY HAS BEEN CONNECTED TO PERMANENT MARKS No (s) . -----IN PROCLAIMED SURVEY AREA No. ----LR USE ONLY EASEMENT INFORMATION STATEMENT OF COMPLIANCE/ A - APPURTENANT EASEMENT E - ENCUMBERING EASEMENT R - ENCUMBERING EASEMENT (ROAD) LEGEND: EXEMPTION STATEMENT RECEIVED EASEMENT WIDTH LAND BENEFITED /IN FAVOUR OF ORIGIN **PURPOSE** (METRES) REFERENCE DATE 15 / 4 / 10 THIS PLAN CARDINIA SHIRE COUNCIL E-1, E-3 DRAINAGE LR USE ONLY SOUTH EAST WATER LIMITED THIS PLAN **SEWERAGE** E-2, E-3 PLAN REGISTERED 4:05 DATE 20 / 4 / 10 Randall McDonald ASSISTANT REGISTRAR OF TITLES ...CONURPHY DATE 9/6 /2009 Reeds Consulting Pty Ltd 설립고열하다 Level 6 440 Elizabeth Street Melbourne 3000 ALAN DAVID NORMAN COUNCIL DELEGATE SIGNATURE LICENSED SUPVEYOR (PRINT) one (03) 8660 3000 fax (03) 8660 3060 mail surver@reedscap DATE 2 16 12009 SHEET 1 OF 4 SHEETS SIGNATURE U y@reedscon.con ORIGINAL SHEET SIZE ΑЗ REF: 19423/5BPS VERSION: E DATE:02/06/09 INEERS . LAND SURVEYORS

PS547240D

This copied document is made available for the purpose of the planning process as set out in the Planning and Environment Act 1987. The information must not be used for any other purpose. By taking a copy of this document you acknowledge and agree that you will only use the document for the purpose specified above and that any dissemination, distribution or copying of this document is strictly prohibited.

#### LAND DESCRIPTION

Lot 504 on Plan of Subdivision 547240D. PARENT TITLE Volume 11164 Folio 773 Created by instrument PS547240D 20/04/2010

#### DIAGRAM LOCATION

SEE PS547240D FOR FURTHER DETAILS AND BOUNDARIES