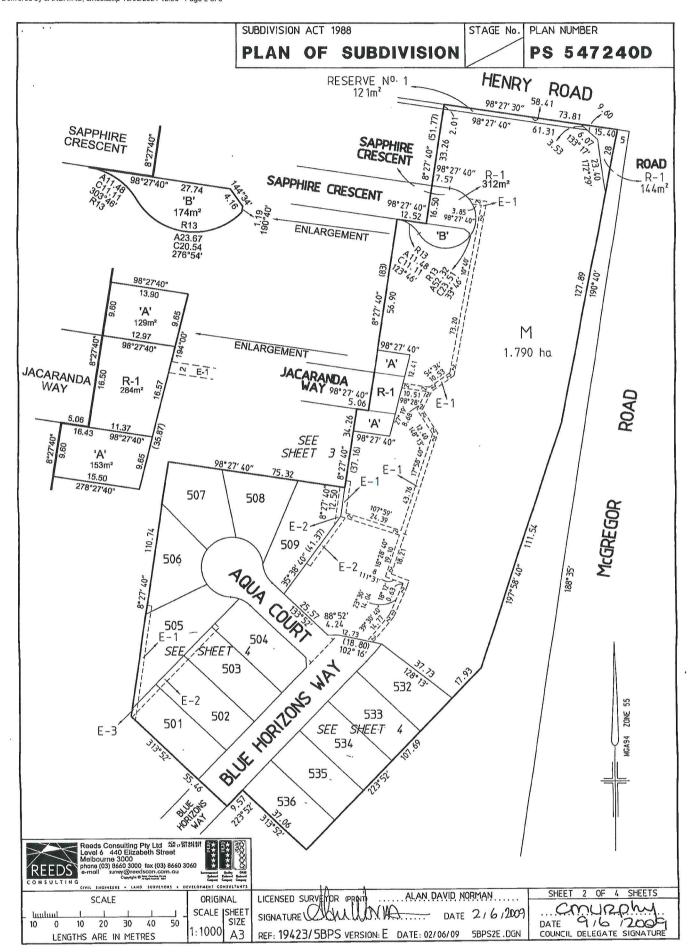

The document is invalid if this cover sheet is removed or altered.

STAGE No. LR USE ONLY SUBDIVISION ACT 1988 PLAN OF SUBDIVISION **EDITION** 2 COUNCIL CERTIFICATION AND ENDORSEMENT LOCATION OF LAND REF : 506/065 COUNCIL NAME : CARDINIA SHIRE COUNCIL PARISH: NAR NAR GOON 1. THIS PLAN IS CERTIFIED UNDER SECTION 6 OF THE SUBDIVISION ACT 1988. TOWNSHIP: THIS PLAN IS CERTIFIED UNDER SECTION -11-(7) OF THE SUBDIVISION -ACT- 1988: OF THE ORIGINAL CERTIFICATION UNDER SECTION 6 SECTION: 51G (PART) THIS IS A STATEMENT OF COMPLIANCE ISSUED UNDER SECTION 21 OF THE CROWN ALLOTMENT: SUBDIVISION ACT 1988. CROWN PORTION: OPEN SPACE LTO BASE RECORD: D.C.M.B. A REQUIREMENT FOR PUBLIC OPEN SPACE UNDER SECTION 18 OF THE SUBDIVISION ACT 1988 HAS /  $\frac{1}{100}$  HAS NOT BEEN MADE. TITLE REFERENCES: VOL. 11164 FOL. 773 (ii) THE REQUIREMENT HAS BEEN SATISFIED: LAST PLAN REFERENCE: PS 542159M LOT J (iii) THE REQUIREMENT IS TO BE SATISFIED IN STAGE POSTAL ADDRESS: JACARANDA WAY PAKENHAM 3810 (at time of subdivision) COUNCIL DELEGATE CMURPHY MGA CO-ORDINATES: 365 840 F COUNCIL SEAL **ZONE: 55** (of approximate centre of 5 783 270 Ν DATE 9/6/2009 land in plan) VESTING OF ROADS OR RESERVES RE CERTIFIED UNDER SECTION 11 (7) OF THE SUBDIVISION ACT 1988-**IDENTIFIER** COUNCIL / BODY / PERSON ROADS, R-1 CARDINIA SHIRE COUNCIL COUNCIL DELEGATE RESERVE No. 1 CARDINIA SHIRE COUNCIL COUNCIL SEAL DATE / / NOTATIONS THIS IS NOT A STAGED SUBDIVISION PLANNING PERMIT No. STAGING DEPTH LIMITATION: DOES NOT APPLY LOTS 1-500 (BOTH INCLUSIVE) AND 519-531 BOTH UNITED FROM THIS PLAN set out in the Planning and Environment Act 1987. The information must not be used for any other purpose. By taking a copy of this document you acknowledge and agree that you will only use the document for the purpose specified above and that any dissemination, distribution or copying of this document is strictly prohibited. THE LAND BEING SUBDIVIDED IS ENCLOSED WITHIN THICK CONTINUOUS LINES. THIS PLAN IS BASED ON SURVEY SURVEY THIS SURVEY HAS BEEN CONNECTED TO PERMANENT MARKS No (s) . -----IN PROCLAIMED SURVEY AREA No. ----LR USE ONLY EASEMENT INFORMATION STATEMENT OF COMPLIANCE/ A - APPURTENANT EASEMENT E - ENCUMBERING EASEMENT R - ENCUMBERING EASEMENT (ROAD) LEGEND: EXEMPTION STATEMENT RECEIVED EASEMENT WIDTH LAND BENEFITED /IN FAVOUR OF ORIGIN **PURPOSE** (METRES) REFERENCE DATE 15 / 4 / 10 THIS PLAN CARDINIA SHIRE COUNCIL E-1, E-3 DRAINAGE LR USE ONLY SOUTH EAST WATER LIMITED THIS PLAN **SEWERAGE** E-2, E-3 PLAN REGISTERED 4:05 DATE 20 / 4 / 10 Randall McDonald ASSISTANT REGISTRAR OF TITLES ...CONURPHY DATE 9/6 /2009 Reeds Consulting Pty Ltd 설립고열하다 Level 6 440 Elizabeth Street Melbourne 3000 ALAN DAVID NORMAN COUNCIL DELEGATE SIGNATURE LICENSED SUPVEYOR (PRINT) one (03) 8660 3000 fax (03) 8660 3060 mail surver@reedscap DATE 2 16 12009 SHEET 1 OF 4 SHEETS SIGNATURE U y@reedscon.con ORIGINAL SHEET SIZE ΑЗ REF: 19423/5BPS VERSION: E DATE:02/06/09 INEERS . LAND SURVEYORS

PS547240D

This copied document is made available for the purpose of the planning process as set out in the Planning and Environment Act 1987. The information must not be used for any other purpose. By taking a copy of this document you acknowledge and agree that you will only use the document for the purpose specified above and that any dissemination, distribution or copying of this document is strictly prohibited.

Lot 504 on Plan of Subdivision 547240D. PARENT TITLE Volume 11164 Folio 773 Created by instrument PS547240D 20/04/2010

#### DIAGRAM LOCATION

SEE PS547240D FOR FURTHER DETAILS AND BOUNDARIES