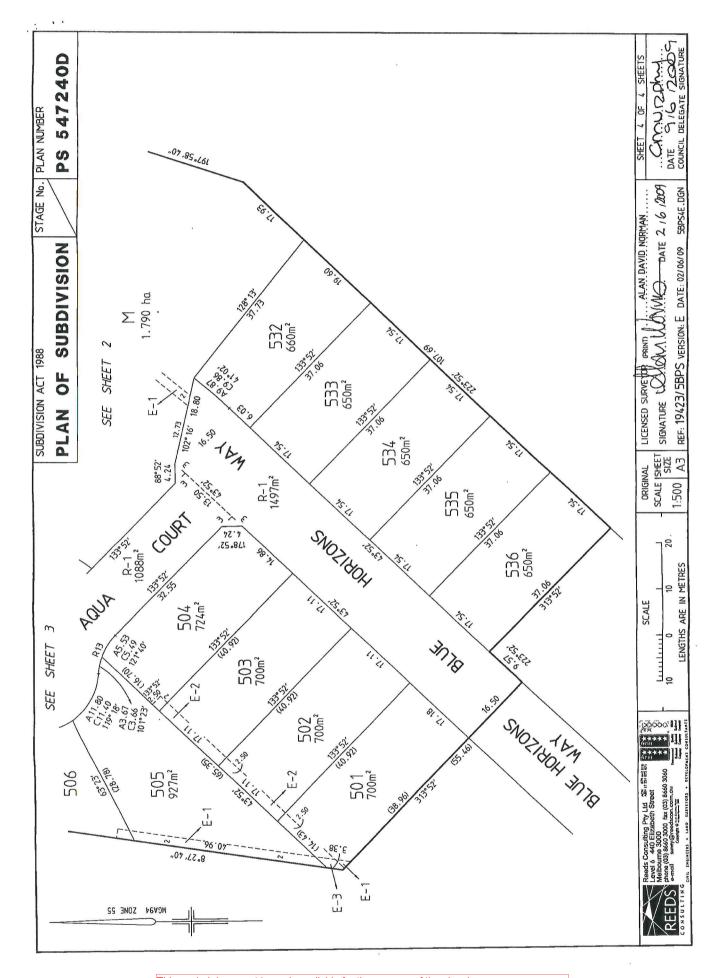

The document is invalid if this cover sheet is removed or altered.

STAGE No. LR USE ONLY SUBDIVISION ACT 1988 PLAN OF SUBDIVISION **EDITION** 2 COUNCIL CERTIFICATION AND ENDORSEMENT LOCATION OF LAND REF : 506/065 COUNCIL NAME : CARDINIA SHIRE COUNCIL PARISH: NAR NAR GOON 1. THIS PLAN IS CERTIFIED UNDER SECTION 6 OF THE SUBDIVISION ACT 1988. TOWNSHIP: THIS PLAN IS CERTIFIED UNDER SECTION -11-(7) OF THE SUBDIVISION -ACT- 1988: OF THE ORIGINAL CERTIFICATION UNDER SECTION 6 SECTION: 51G (PART) THIS IS A STATEMENT OF COMPLIANCE ISSUED UNDER SECTION 21 OF THE CROWN ALLOTMENT: SUBDIVISION ACT 1988. CROWN PORTION: OPEN SPACE LTO BASE RECORD: D.C.M.B. A REQUIREMENT FOR PUBLIC OPEN SPACE UNDER SECTION 18 OF THE SUBDIVISION ACT 1988 HAS /  $\frac{1}{100}$  HAS NOT BEEN MADE. TITLE REFERENCES: VOL. 11164 FOL. 773 (ii) THE REQUIREMENT HAS BEEN SATISFIED: LAST PLAN REFERENCE: PS 542159M LOT J (iii) THE REQUIREMENT IS TO BE SATISFIED IN STAGE POSTAL ADDRESS: JACARANDA WAY PAKENHAM 3810 (at time of subdivision) COUNCIL DELEGATE CMURPHY MGA CO-ORDINATES: 365 840 F COUNCIL SEAL **ZONE: 55** (of approximate centre of 5 783 270 Ν DATE 9/6/2009 land in plan) VESTING OF ROADS OR RESERVES RE CERTIFIED UNDER SECTION 11 (7) OF THE SUBDIVISION ACT 1988-**IDENTIFIER** COUNCIL / BODY / PERSON ROADS, R-1 CARDINIA SHIRE COUNCIL COUNCIL DELEGATE RESERVE No. 1 CARDINIA SHIRE COUNCIL COUNCIL SEAL DATE / / NOTATIONS THIS IS NOT A STAGED SUBDIVISION PLANNING PERMIT No. STAGING DEPTH LIMITATION: DOES NOT APPLY LOTS 1-500 (BOTH INCLUSIVE) AND 519-531 BOTH UNITED FROM THIS PLAN set out in the Planning and Environment Act 1987. The information must not be used for any other purpose. By taking a copy of this document you acknowledge and agree that you will only use the document for the purpose specified above and that any dissemination, distribution or copying of this document is strictly prohibited. THE LAND BEING SUBDIVIDED IS ENCLOSED WITHIN THICK CONTINUOUS LINES. THIS PLAN IS BASED ON SURVEY SURVEY THIS SURVEY HAS BEEN CONNECTED TO PERMANENT MARKS No (s) . -----IN PROCLAIMED SURVEY AREA No. ----LR USE ONLY EASEMENT INFORMATION STATEMENT OF COMPLIANCE/ A - APPURTENANT EASEMENT E - ENCUMBERING EASEMENT R - ENCUMBERING EASEMENT (ROAD) LEGEND: EXEMPTION STATEMENT RECEIVED EASEMENT WIDTH LAND BENEFITED /IN FAVOUR OF ORIGIN **PURPOSE** (METRES) REFERENCE DATE 15 / 4 / 10 THIS PLAN CARDINIA SHIRE COUNCIL E-1, E-3 DRAINAGE LR USE ONLY SOUTH EAST WATER LIMITED THIS PLAN **SEWERAGE** E-2, E-3 PLAN REGISTERED 4:05 DATE 20 / 4 / 10 Randall McDonald ASSISTANT REGISTRAR OF TITLES ...CONURPHY DATE 9/6 /2009 Reeds Consulting Pty Ltd 설립고열하다 Level 6 440 Elizabeth Street Melbourne 3000 ALAN DAVID NORMAN COUNCIL DELEGATE SIGNATURE LICENSED SUPVEYOR (PRINT) one (03) 8660 3000 fax (03) 8660 3060 mail surver@reedscap DATE 2 16 12009 SHEET 1 OF 4 SHEETS SIGNATURE U y@reedscon.con ORIGINAL SHEET SIZE ΑЗ REF: 19423/5BPS VERSION: E DATE:02/06/09 INEERS . LAND SURVEYORS

PS547240D

This copied document is made available for the purpose of the planning process as set out in the Planning and Environment Act 1987. The information must not be used for any other purpose. By taking a copy of this document you acknowledge and agree that you will only use the document for the purpose specified above and that any dissemination, distribution or copying of this document is strictly prohibited.