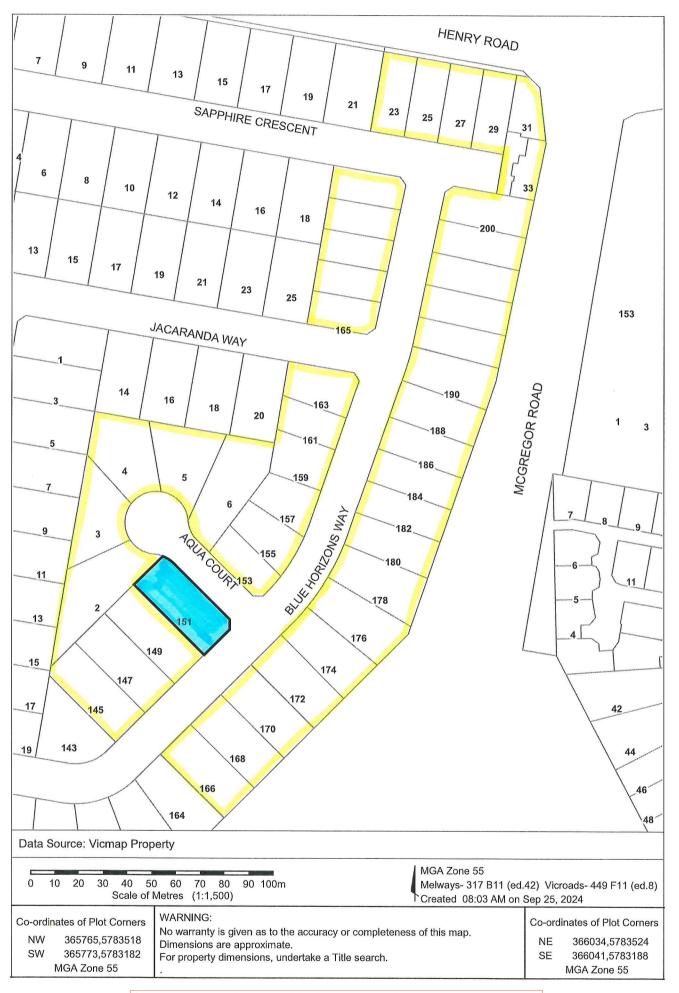

## RE PROPERTY: 151 BLUE HORIZONS WAY, PAKENHAM

My name is Peter O'Loughlin, I am a Partner of the firm Feigl & Newell Pty Ltd, Title Searchers.

Our firm is considered to be experts in the field of Covenant Beneficiaries and we are retained by Barristers to brief them in these matters.

After careful perusal of the Covenant in Instrument of Transfer No.AH232156Q it would appear the beneficiaries are all the land within the borders highlighted yellow on the attached digital map base. The land highlighted blue has the burden of said Covenant.

I came to this conclusion as the intent of the covenant in Instrument of Transfer No.AH232156Q is that the beneficiaries are the Registered Proprietor or Proprietors for the time being of the land comprised in the said Plan of Subdivision No.547240D and every part or parts thereof (other than the lot hereby transferred).