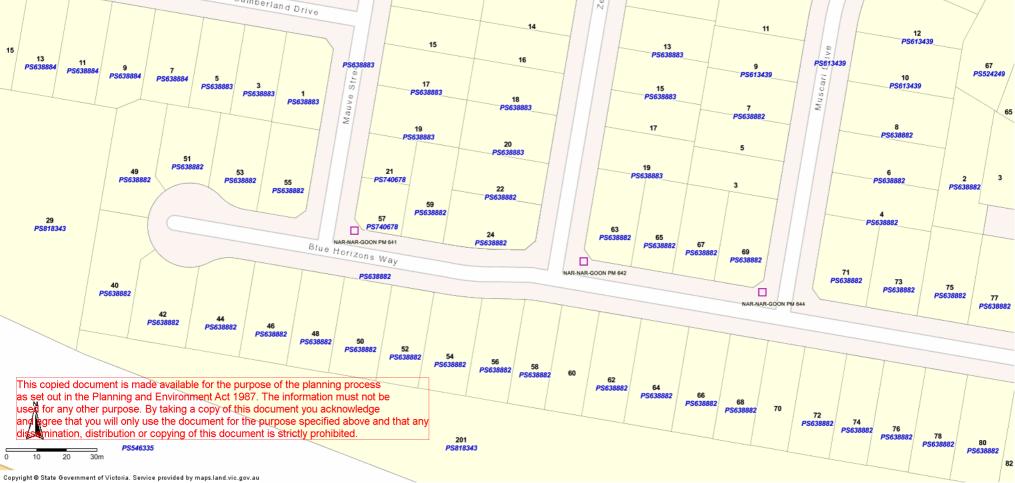

After careful perusal of the Covenant in Instrument of Transfer No.AH232156Q it would appear the beneficiaries are all the land within the borders highlighted yellow on the attached digital map base. The land highlighted blue has the burden of said Covenant.

I came to this conclusion as the intent of the covenant in Instrument of Transfer No.AH232156Q is that the beneficiaries are the Registered Proprietor or Proprietors for the time being of the land comprised in the said Plan of Subdivision No.547240D and every part or parts thereof (other than the lot hereby transferred).