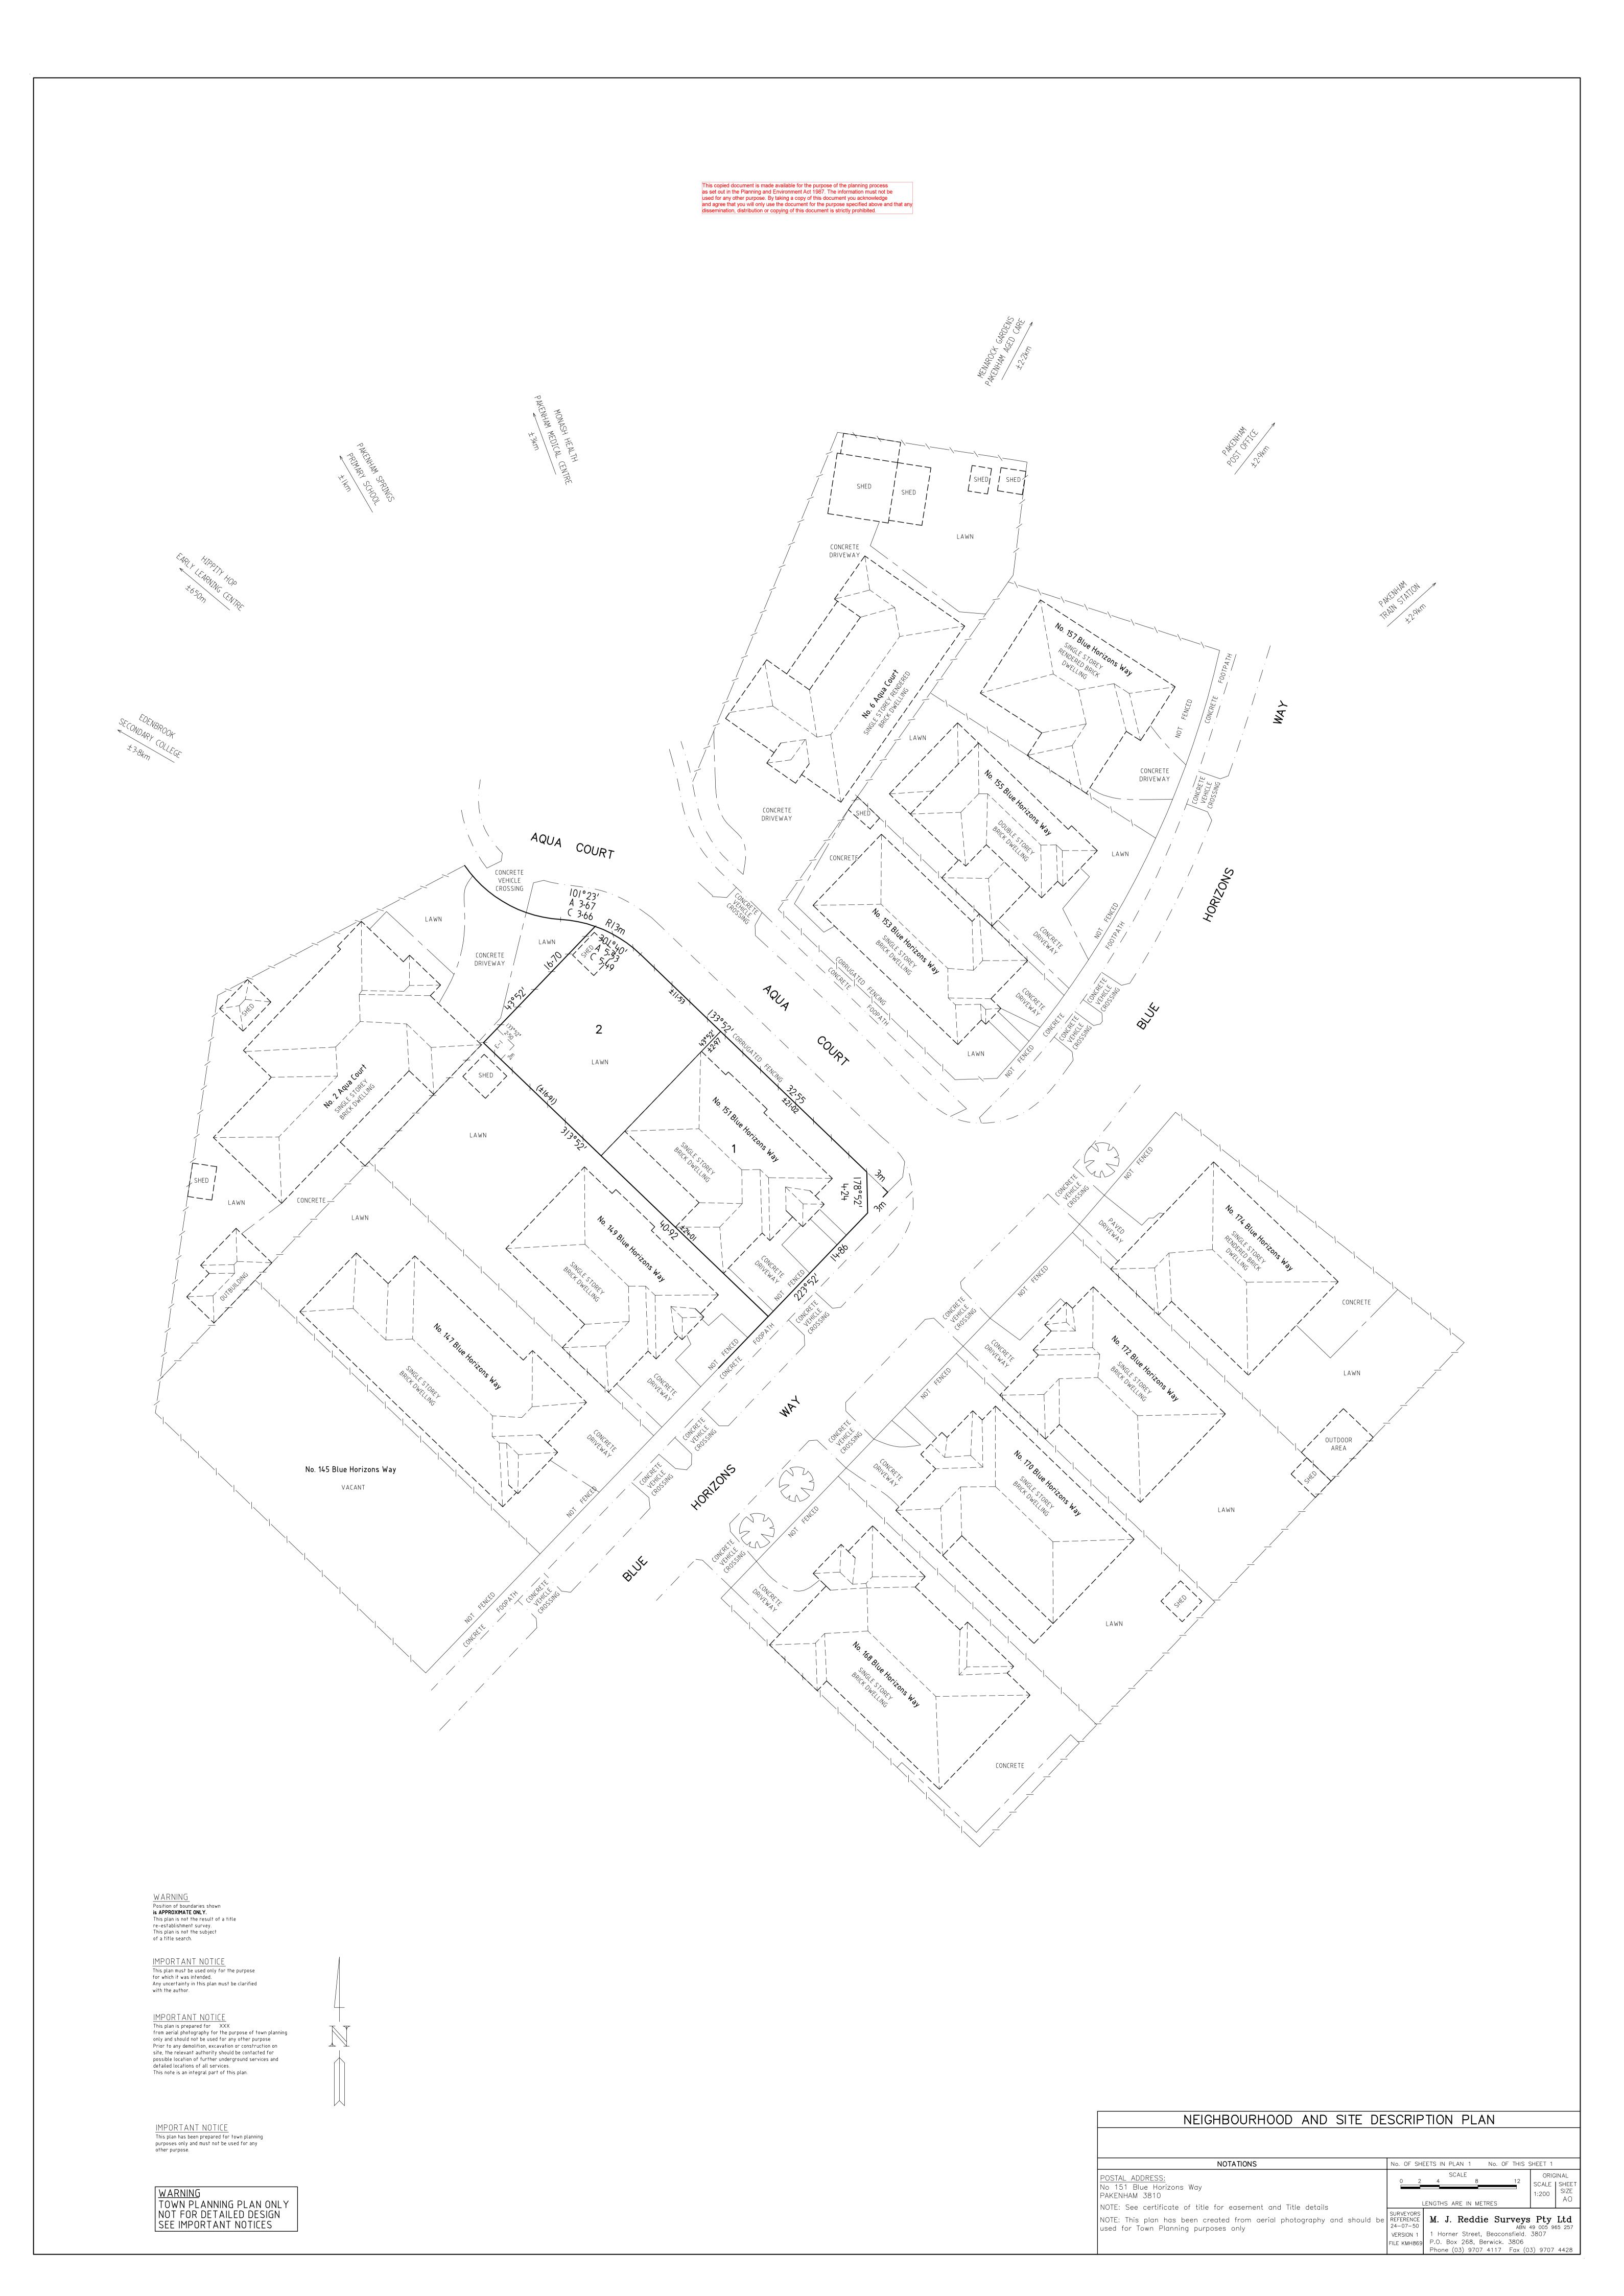

### **Basic Information**

| Proposed Use | 2 lot subdivision, covenant amendment and provision for 173 agreement to delay works |
|--------------|--------------------------------------------------------------------------------------|
| Current Use  | Single dwelling                                                                      |
| Site Address | 151 Blue Horizons Way Pakenham 3810                                                  |

| Address of the Land: | 151 Blue Horizons Way, Pakenham |
|----------------------|---------------------------------|
| APPLICANT DETAIL     |                                 |
| Name:                |                                 |
| Organisation:        | MJ Reddie Surveys               |
| Address:             | 21 Olive Avenue, Harkaway       |
| Phone:               | 97074117                        |
| Email:               | luke@reddiesurveys.com.au       |

#### **Basic Information**

| Cost of Works | \$0                                     |
|---------------|-----------------------------------------|
| Site Address  | 151 Blue Horizons Way Pakenham VIC 3810 |